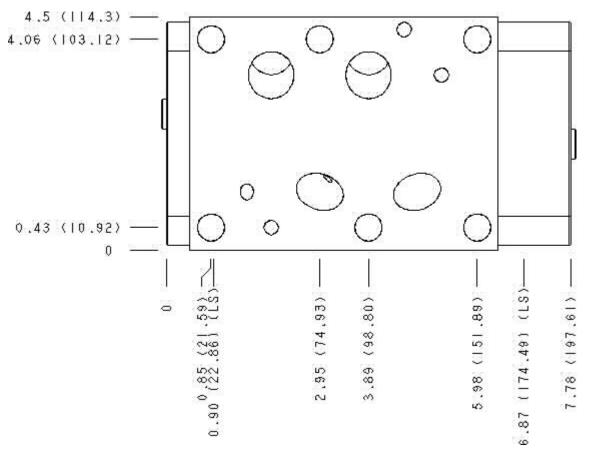

Face: 10

Cartridge extension measurement is to the centerline of the cartridge.

Functional Group: Products: Manifolds: Sandwich: Counterbalance: ISO 08: On A and B with

cross pilot

Face: 14

Model: HBN

Cartridge extension measurement is to the centerline of the cartridge.