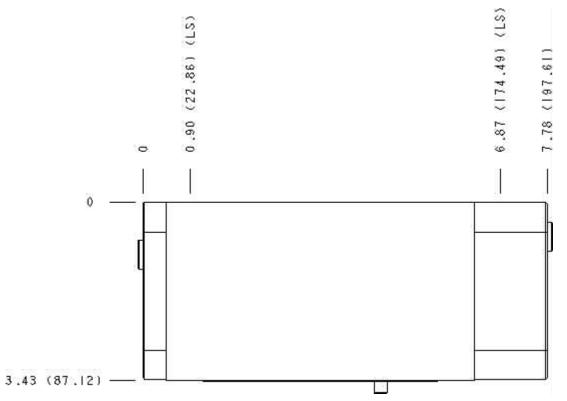

## Technical Data

|                      | U.S. Units                  | Metric Units |  |
|----------------------|-----------------------------|--------------|--|
| Model Weight         | 9.35 lb.                    | 4.24 kg.     |  |
| Cavity               | T-                          | T-17A        |  |
| Body Features        | On A and B with cross pilot |              |  |
| Body Type            | Sandwich                    |              |  |
| Interface            | ISO 08                      |              |  |
| Open Cavity Quantity | 2                           |              |  |
| Stack Height         | 3.44 in.                    | 87 mm        |  |