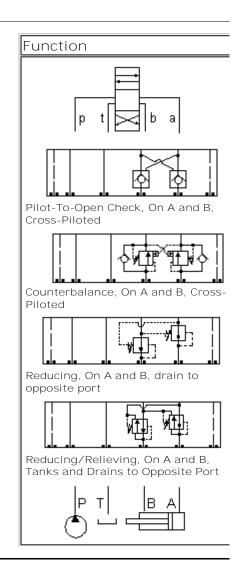

Functional Group: Model:

Products: Manifolds: Sandwich: Counterbalance: ISO 08: On A and B with cross pilot

HBN

Face: 7

Cartridge extension measurement is to the centerline of the cartridge.

Aluminum Body Pressure Rating: 3000 psi (210 bar)
Ductile Iron Body Pressure Rating: 5000 psi (350 bar)