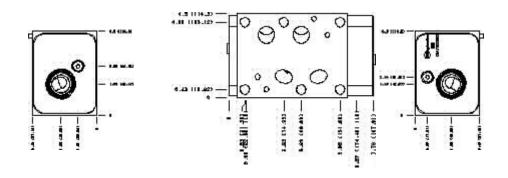

cross pilot

Model: HBN

Face: 6

Cartridge extension measurement is to the centerline of the cartridge.

Functional Group:

Products: Manifolds: Sandwich: Counterbalance: ISO 08: On A and B with

cross pilot

Model: HBN

Face: 10

Cartridge extension measurement is to the centerline of the cartridge.

Functional Group: Products: Manifolds: Sandwich: Counterbalance: ISO 08: On A and B with

cross pilot

Face: 14

Model: HBN

Cartridge extension measurement is to the centerline of the cartridge.