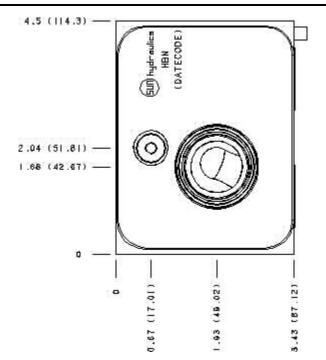

Functional Group: Model:

Products: Manifolds: Sandwich: Counterbalance: ISO 08: On A and B with cross pilot

HBN

Face: 7

Cartridge extension measurement is to the centerline of the cartridge.

Aluminum Body Pressure Rating: 3000 psi (210 bar)
Ductile Iron Body Pressure Rating: 5000 psi (350 bar)

## Technical Data

|                      | U.S. Units                  | Metric Units |  |
|----------------------|-----------------------------|--------------|--|
| Model Weight         | 9.35 lb.                    | 4.24 kg.     |  |
| Cavity               | T-                          | T-17A        |  |
| Body Features        | On A and B with cross pilot |              |  |
| Body Type            | Sandwich                    |              |  |
| Interface            | ISO 08                      |              |  |
| Open Cavity Quantity | 2                           |              |  |
| Stack Height         | 3.44 in.                    | 87 mm        |  |