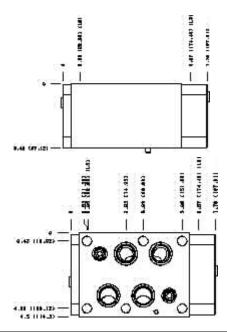

## Special Notes:

No Special Notes available for selected Model.

Model:

**HBN** 

Functional Group:

Products: Manifolds: Sandwich: Counterbalance: ISO 08: On A and B with

cross pilot

Face: 5

- (20.54) - (20.54) - (20.54) - (20.57) - (20.57) - (20.57) - (20.57) - (20.57) - (20.57)

Cartridge extension measurement is to the centerline of the cartridge.

Functional Group:

 ${\bf Products: Manifolds: Sandwich: Counterbalance: ISO~08: On~A~and~B~with}$ 