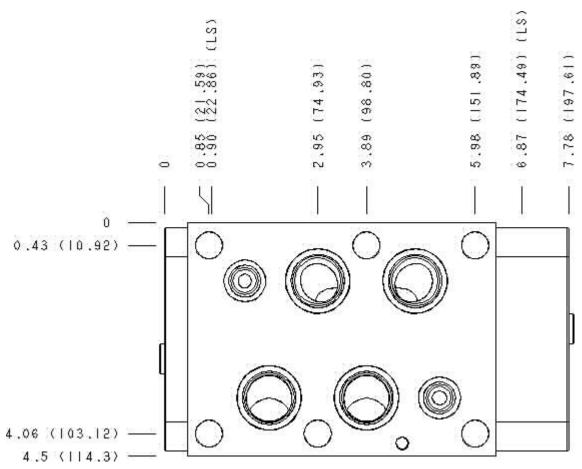

Functional Group: Model:

Products: Manifolds: Sandwich: Counterbalance: ISO 08: On A and B with cross pilot

HBN

Face: 7

Cartridge extension measurement is to the centerline of the cartridge.

Aluminum Body Pressure Rating: 3000 psi (210 bar)
Ductile Iron Body Pressure Rating: 5000 psi (350 bar)

## Technical Data

|                      | U.S. Units                  | Metric Units |  |
|----------------------|-----------------------------|--------------|--|
| Model Weight         | 9.35 lb.                    | 4.24 kg.     |  |
| Cavity               | T-                          | T-17A        |  |
| Body Features        | On A and B with cross pilot |              |  |
| Body Type            | Sandwich                    |              |  |
| Interface            | ISO 08                      |              |  |
| Open Cavity Quantity | 2                           |              |  |
| Stack Height         | 3.44 in.                    | 87 mm        |  |