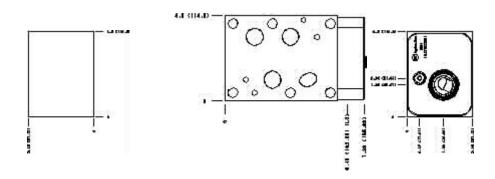

Face : 10

Functional Group: Products : Manifolds : Sandwich : Counterbalance : I SO 08 : On B, port 3 to A Model: HBM

Face: 14

Cartridge extension measurement is to the centerline of the cartridge.

Functional Group: