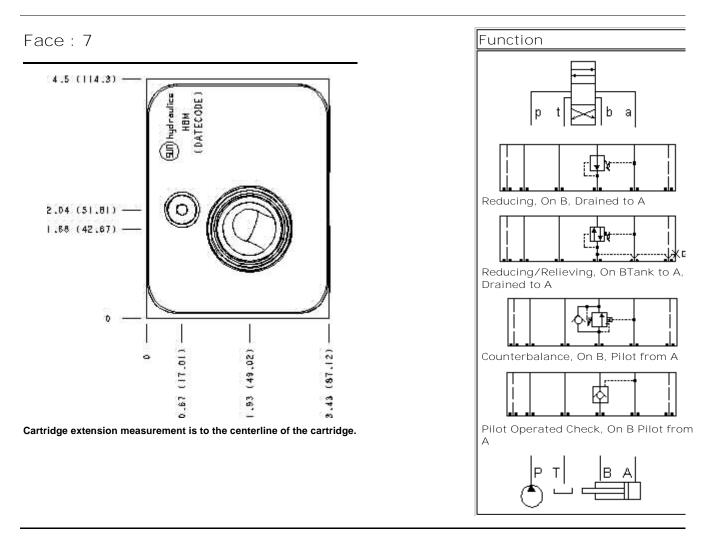

## Face: 5

Cartridge extension measurement is to the centerline of the cartridge.

Functional Group: Products : Manifolds : Sandwich : Counterbalance : ISO 08 : On B, port 3 to A Model: HBM

## Face: 6

Cartridge extension measurement is to the centerline of the cartridge.

| Functional Group:                                                             | Model: |
|-------------------------------------------------------------------------------|--------|
| Products : Manifolds : Sandwich : Counterbalance : ISO 08 : On B, port 3 to A | HBM    |

Face : 10

Functional Group: Products : Manifolds : Sandwich : Counterbalance : I SO 08 : On B, port 3 to A Model: HBM

Face: 14

Cartridge extension measurement is to the centerline of the cartridge.

Functional Group: