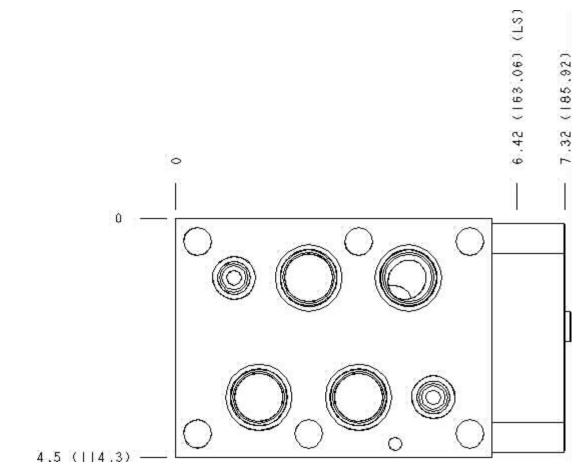

## Face: 6

Cartridge extension measurement is to the centerline of the cartridge.

| Functional Group:                                                             | Model: |
|-------------------------------------------------------------------------------|--------|
| Products : Manifolds : Sandwich : Counterbalance : ISO 08 : On B, port 3 to A | HBM    |

Face : 10

Functional Group: Products : Manifolds : Sandwich : Counterbalance : I SO 08 : On B, port 3 to A Model: HBM

Face: 14

Cartridge extension measurement is to the centerline of the cartridge.

Functional Group: