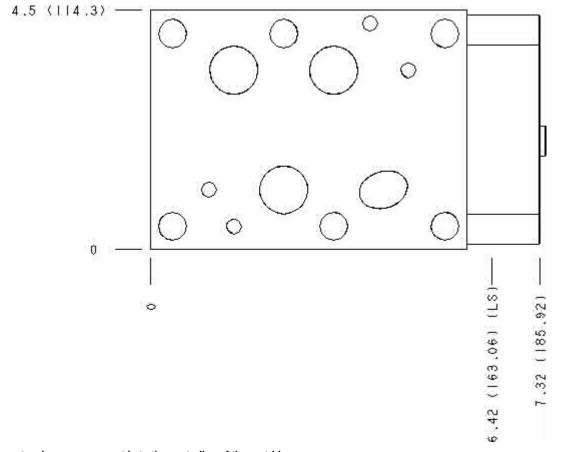

Face : 10

Functional Group: Products : Manifolds : Sandwich : Counterbalance : I SO 08 : On B, port 3 to A Model: HBM

Face: 14

Cartridge extension measurement is to the centerline of the cartridge.

Functional Group: