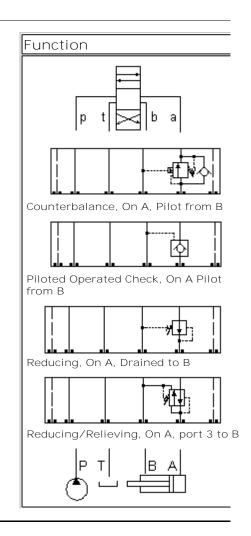

Functional Group: Model:

Products: Manifolds: Sandwich: Counterbalance: ISO 08: On A, port 3 to B

HBL