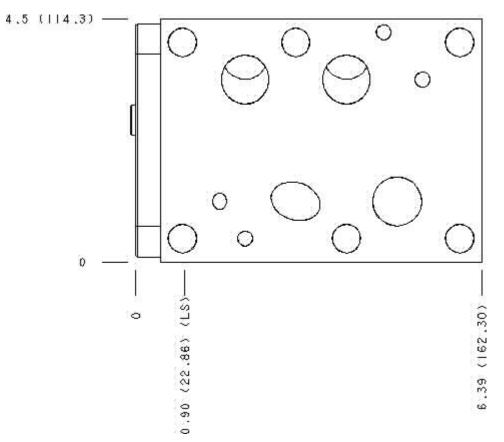

Cartridge extension measurement is to the centerline of the cartridge.

Functional Group:

Products: Manifolds: Sandwich: Counterbalance: ISO

08 : On A, port 3 to B

Model: HBL

Projection Type 🗘 🗀

All Dimensions in Inches(mm)