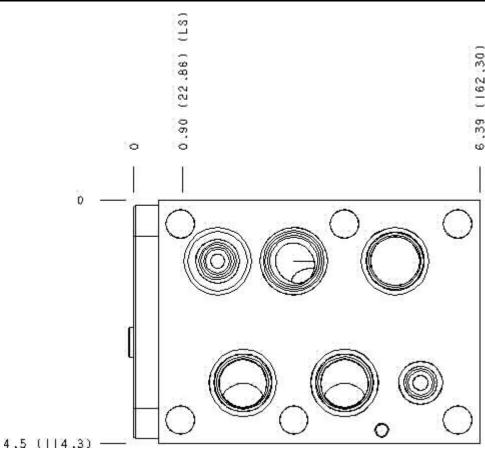

## Special Notes:

No Special Notes available for selected Model.

Functional Group:
Products: Manifolds: Sandwich: Counterbalance: ISO 08: On A, port 3 to B

Face: 6

Model:

HBL

Cartridge extension measurement is to the centerline of the cartridge.