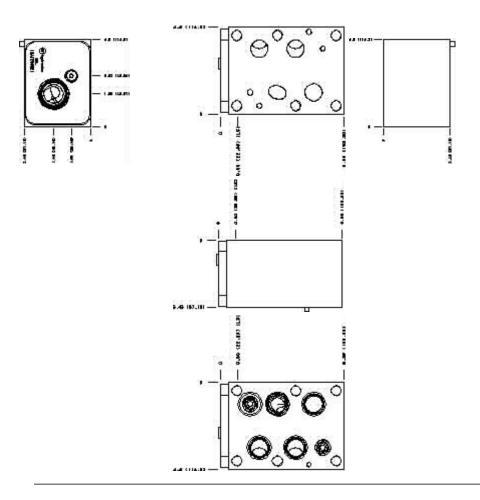

Functional Group: Products: Manifolds: Sandwich: Counterbalance: ISO 08: On A, port 3 to B

Face: 7

Model: HBL

Cartridge extension measurement is to the centerline of the cartridge.

Functional Group:

Products: Manifolds: Sandwich: Counterbalance: ISO 08: On A, port 3 to B

Model:

HBL

Face: 10

Functional Group:

Products: Manifolds: Sandwich: Counterbalance: ISO 08: On A, port 3 to B

Model:

HBL

Face: 14

Cartridge extension measurement is to the centerline of the cartridge.

Functional Group:

Products: Manifolds: Sandwich: Counterbalance: ISO

08 : On A, port 3 to B

Model: HBL

Projection Type 🗘 🗀

All Dimensions in Inches(mm)