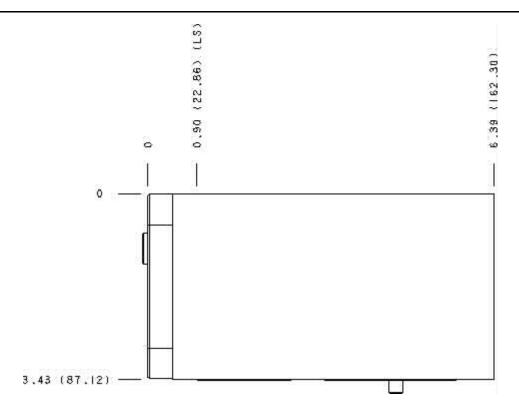

Functional Group: Model:

Products: Manifolds: Sandwich: Counterbalance: ISO 08: On A, port 3 to B

HBL

## Face: 5

Cartridge extension measurement is to the centerline of the cartridge.

Aluminum Body Pressure Rating: 3000 psi (210 bar)
Ductile Iron Body Pressure Rating: 5000 psi (350 bar)

## Technical Data

|                      | U.S. Units        | Metric Units |
|----------------------|-------------------|--------------|
| Model Weight         | 7.82 lb.          | 3.55 kg.     |
| Cavity               | T-17A             |              |
| Body Features        | On A, port 3 to B |              |
| Body Type            | Sandwich          |              |
| Interface            | ISO 08            |              |
| Open Cavity Quantity | 1                 |              |
| Stack Height         | 3.44 in.          | 87 mm        |