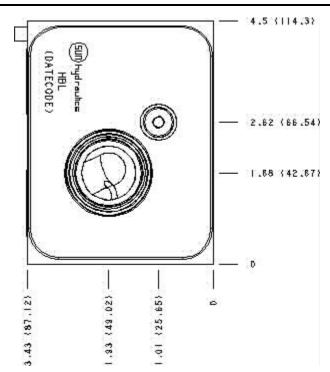

## Face: 5

Cartridge extension measurement is to the centerline of the cartridge.

Aluminum Body Pressure Rating: 3000 psi (210 bar)
Ductile Iron Body Pressure Rating: 5000 psi (350 bar)

## Technical Data

|                      | U.S. Units        | Metric Units |
|----------------------|-------------------|--------------|
| Model Weight         | 7.82 lb.          | 3.55 kg.     |
| Cavity               | T-17A             |              |
| Body Features        | On A, port 3 to B |              |
| Body Type            | Sandwich          |              |
| Interface            | ISO 08            |              |
| Open Cavity Quantity | 1                 |              |
| Stack Height         | 3.44 in.          | 87 mm        |