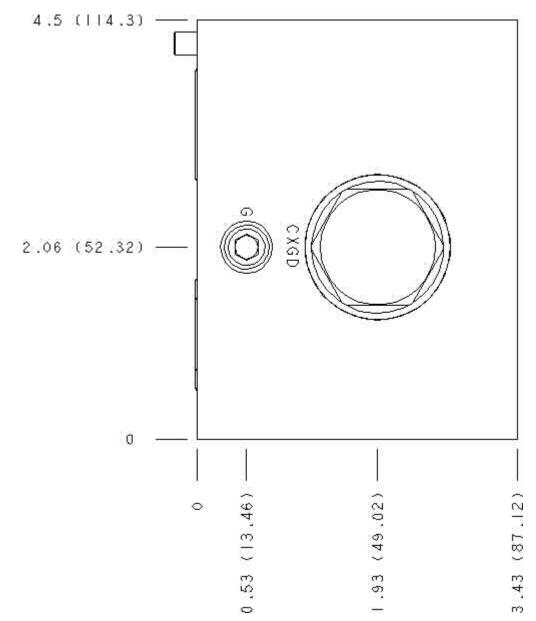

Products: Manifolds: Sandwich: Reducing/Relieving: ISO 08: On B, tank to T with reverse flow check

Model: HBJ

Projection Type

All Dimensions in Inches(mm)

Copyright © 2007-2008 Sun Hydraulics Corporation. All rights reserved.