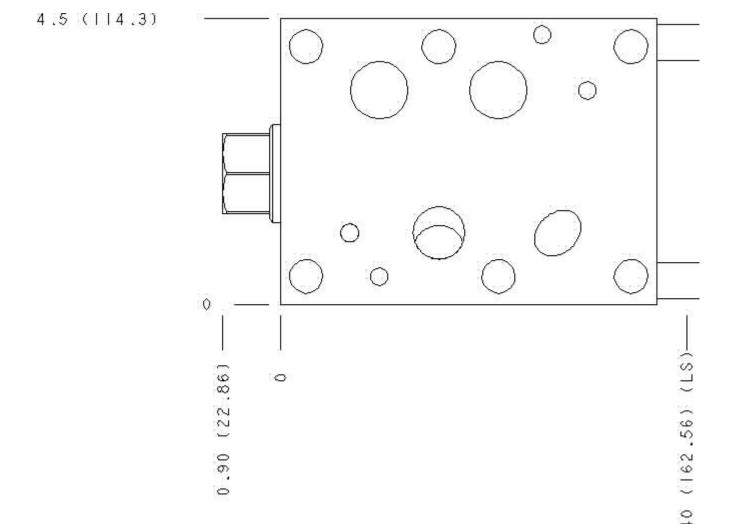

Products: Manifolds: Sandwich: Reducing/Relieving: ISO 08: On B, tank to T with reverse flow check

Model: HBJ

Projection Type

All Dimensions in Inches(mm)

Copyright © 2007-2008 Sun Hydraulics Corporation. All rights reserved.