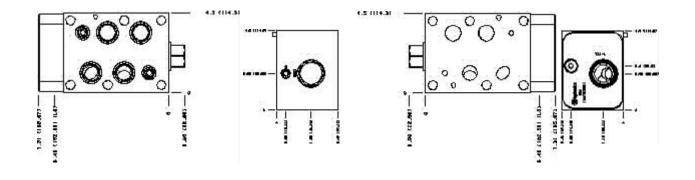

## Special Notes:

No Special Notes available for selected Model.

Functional Group:

Products: Manifolds: Sandwich: Reducing/Relieving: ISO 08: On B, tank to

T with reverse flow check

Face: 5

Model: HBJ

Functional Group:

Products: Manifolds: Sandwich: Reducing/Relieving: ISO 08: On B, tank to T with reverse flow check

Face: 6

Model:

HBJ

Cartridge extension measurement is to the centerline of the cartridge.

Functional Group:

Products: Manifolds: Sandwich: Reducing/Relieving: ISO 08: On B, tank to T with reverse flow check

Face: 7

Model: HBJ

Cartridge extension measurement is to the centerline of the cartridge.

Functional Group:

Products: Manifolds: Sandwich: Reducing/Relieving: ISO 08: On B, tank to T with reverse flow check

Model: HBJ

Projection Type

All Dimensions in Inches(mm)

Copyright © 2007-2008 Sun Hydraulics Corporation. All rights reserved.