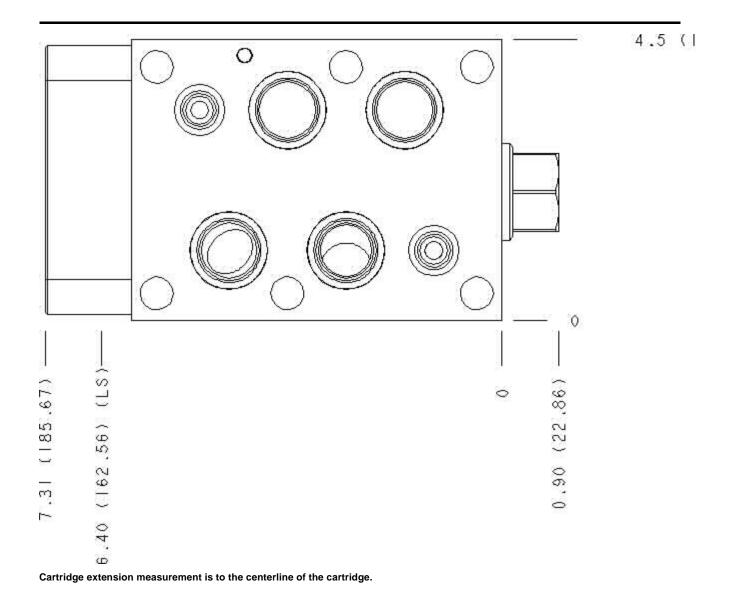

Products: Manifolds: Sandwich: Reducing/Relieving: ISO 08: On B, tank to T with reverse flow check

Model: HBJ

Projection Type

All Dimensions in Inches(mm)

Copyright © 2007-2008 Sun Hydraulics Corporation. All rights reserved.