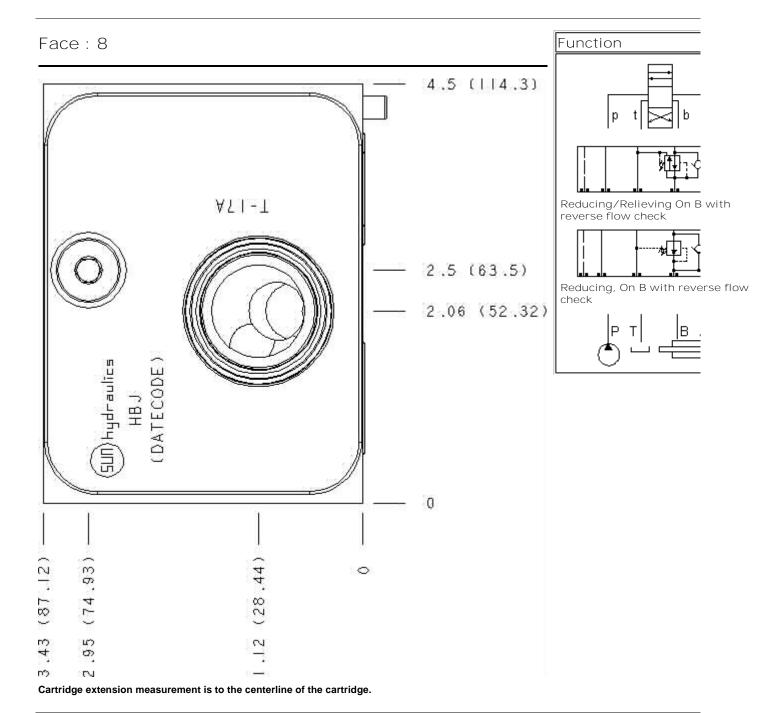

Products: Manifolds: Sandwich: Reducing/Relieving: ISO 08: On B, tank to T with reverse flow check

Face: 7

Model: HBJ

Cartridge extension measurement is to the centerline of the cartridge.

Functional Group:

Products: Manifolds: Sandwich: Reducing/Relieving: ISO 08: On B, tank to T with reverse flow check

Model: HBJ

Projection Type

All Dimensions in Inches(mm)

Copyright © 2007-2008 Sun Hydraulics Corporation. All rights reserved.