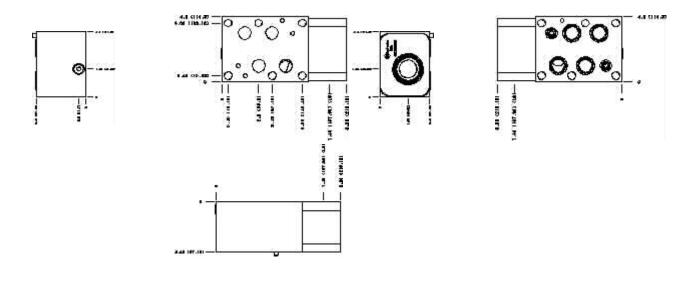

Products: Manifolds: Sandwich: Counterbalance: ISO

08 : On B, port 3 to A high capacity

Model: HBB

All Dimensions in Inches(mm)

Copyright © 2007-2008 Sun Hydraulics Corporation. All rights reserved.

Terms and Conditions - Statement of Privacy