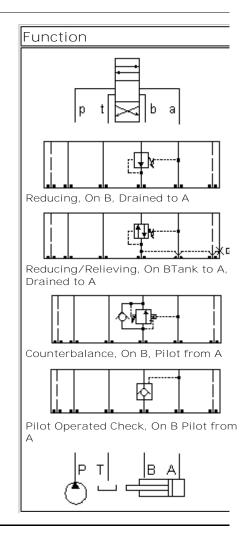

## Special Notes:

No Special Notes available for selected Model.

Functional Group:

Products: Manifolds: Sandwich: Counterbalance: ISO 08: On B, port 3 to A

high capacity

Face: 5

Model: HBB

Cartridge extension measurement is to the centerline of the cartridge.

Functional Group:

Products: Manifolds: Sandwich: Counterbalance: ISO 08: On B, port 3 to A

high capacity

Face: 6

Model: HBB

Cartridge extension measurement is to the centerline of the cartridge.

Functional Group:

Products: Manifolds: Sandwich: Counterbalance: ISO 08: On B, port 3 to A

high capacity

.........

Face: 8

Model:

HBB

Cartridge extension measurement is to the centerline of the cartridge.

Model:

HBB

Functional Group:

Products: Manifolds: Sandwich: Counterbalance: ISO 08: On B, port 3 to A high capacity

Face: 10

Cartridge extension measurement is to the centerline of the cartridge.

Functional Group: