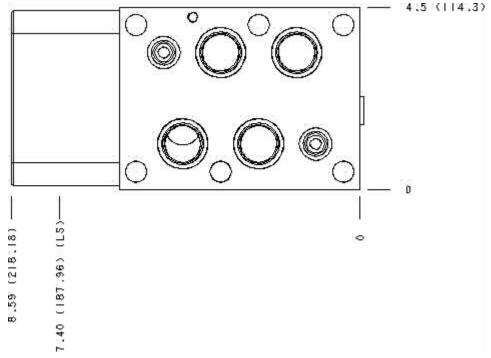

Functional Group: Model:

Products: Manifolds: Sandwich: Counterbalance: ISO 08: On B, port 3 to A high capacity

HBB

Face: 7

Cartridge extension measurement is to the centerline of the cartridge.

Aluminum Body Pressure Rating: 3000 psi (210 bar)
Ductile Iron Body Pressure Rating: 5000 psi (350 bar)

## Technical Data

|                      | U.S. Units | Metric Units      |  |
|----------------------|------------|-------------------|--|
| Model Weight         | 10.08 lb.  | 4.57 kg.          |  |
| Cavity               | T-         | T-19A             |  |
| Body Features        | On B, p    | On B, port 3 to A |  |
| Body Type            | San        | Sandwich          |  |
| Interface            | IS         | ISO 08            |  |
| Open Cavity Quantity | 1          |                   |  |
| Stack Height         | 3.44 in.   | 87 mm             |  |