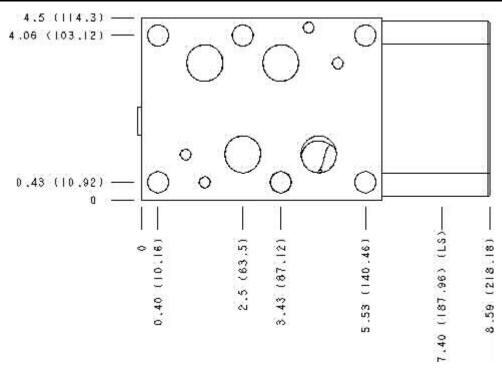

Functional Group: Model:

Products: Manifolds: Sandwich: Counterbalance: ISO 08: On B, port 3 to A high capacity

HBB

Face: 7

Cartridge extension measurement is to the centerline of the cartridge.

Aluminum Body Pressure Rating: 3000 psi (210 bar)
Ductile Iron Body Pressure Rating: 5000 psi (350 bar)

Products: Manifolds: Sandwich: Counterbalance: ISO

08 : On B, port 3 to A high capacity

Model: HBB

All Dimensions in Inches(mm)

Copyright © 2007-2008 Sun Hydraulics Corporation. All rights reserved.

Terms and Conditions - Statement of Privacy