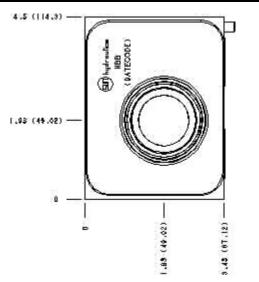

Functional Group: Model:

Products: Manifolds: Sandwich: Counterbalance: ISO 08: On B, port 3 to A high capacity

HBB

Face: 7

Cartridge extension measurement is to the centerline of the cartridge.

Aluminum Body Pressure Rating: 3000 psi (210 bar)
Ductile Iron Body Pressure Rating: 5000 psi (350 bar)

Products: Manifolds: Sandwich: Counterbalance: ISO

08 : On B, port 3 to A high capacity

Model: HBB

All Dimensions in Inches(mm)

Copyright © 2007-2008 Sun Hydraulics Corporation. All rights reserved.

Terms and Conditions - Statement of Privacy