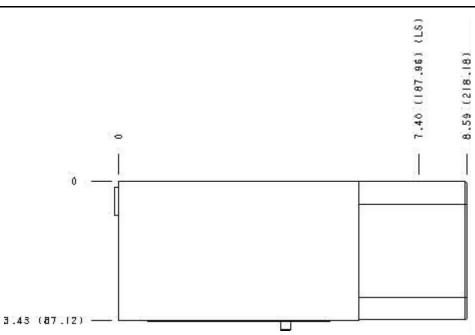

## Technical Data

|                      | U.S. Units | Metric Units      |  |
|----------------------|------------|-------------------|--|
| Model Weight         | 10.08 lb.  | 4.57 kg.          |  |
| Cavity               | T-         | T-19A             |  |
| Body Features        | On B, p    | On B, port 3 to A |  |
| Body Type            | San        | Sandwich          |  |
| Interface            | IS         | ISO 08            |  |
| Open Cavity Quantity | 1          |                   |  |
| Stack Height         | 3.44 in.   | 87 mm             |  |