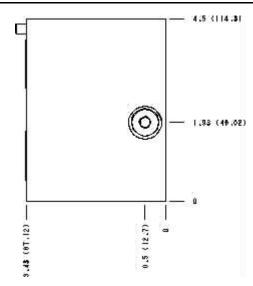

Functional Group: Model:

Products: Manifolds: Sandwich: Counterbalance: ISO 08: On B, port 3 to A high capacity

HBB

Face: 7

Cartridge extension measurement is to the centerline of the cartridge.

Aluminum Body Pressure Rating: 3000 psi (210 bar)
Ductile Iron Body Pressure Rating: 5000 psi (350 bar)

Products: Manifolds: Sandwich: Counterbalance: ISO

08 : On B, port 3 to A high capacity

Model: HBB

All Dimensions in Inches(mm)

Copyright © 2007-2008 Sun Hydraulics Corporation. All rights reserved.

Terms and Conditions - Statement of Privacy