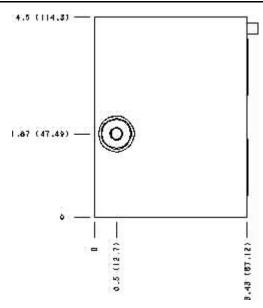

Functional Group:

 $Products: Manifolds: Sandwich: Counterbalance: ISO \ 08: On \ A, \ port \ 3 \ to \ B$ 

high capacity

Face: 10

Cartridge extension measurement is to the centerline of the cartridge.

Functional Group: