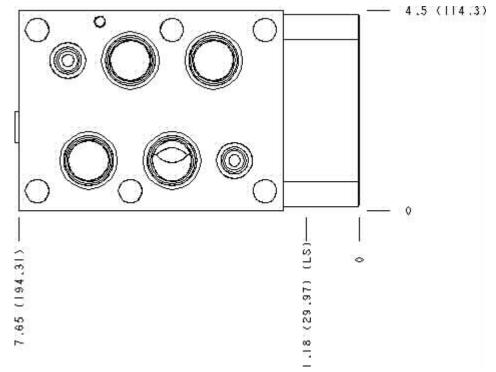

Functional Group: Model:

Products: Manifolds: Sandwich: Counterbalance: ISO 08: On A, port 3 to B high capacity

HBA

Face: 5

Cartridge extension measurement is to the centerline of the cartridge.

Aluminum Body Pressure Rating: 3000 psi (210 bar)
Ductile Iron Body Pressure Rating: 5000 psi (350 bar)