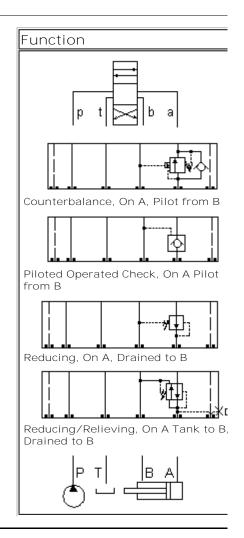

Functional Group:

Products: Manifolds: Sandwich: Counterbalance: ISO 08: On A, port 3 to B

high capacity

Model: HBA

Face: 7

Cartridge extension measurement is to the centerline of the cartridge.

Functional Group: