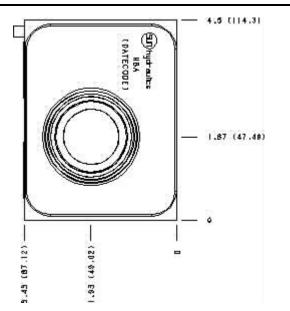

Functional Group: Model:

Products: Manifolds: Sandwich: Counterbalance: ISO 08: On A, port 3 to B high capacity

HBA

Face: 5

Cartridge extension measurement is to the centerline of the cartridge.

Aluminum Body Pressure Rating: 3000 psi (210 bar)
Ductile Iron Body Pressure Rating: 5000 psi (350 bar)

## Technical Data

|                      | U.S. Units | Metric Units      |  |
|----------------------|------------|-------------------|--|
| Model Weight         | 8.78 lb.   | 3.98 kg.          |  |
| Cavity               | T-         | T-19A             |  |
| Body Features        | On A, p    | On A, port 3 to B |  |
| Body Type            | San        | Sandwich          |  |
| Interface            | IS         | ISO 08            |  |
| Open Cavity Quantity | 1          |                   |  |
| Stack Height         | 3.44 in.   | 87 mm             |  |