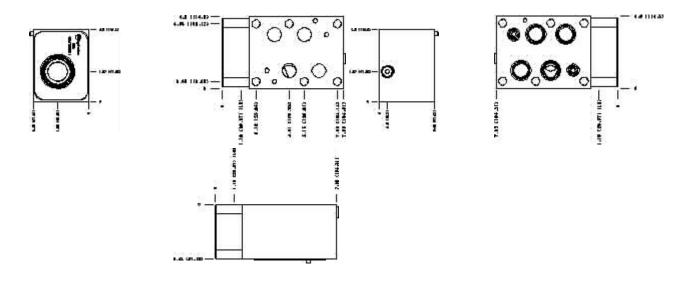

Products: Manifolds: Sandwich: Counterbalance: ISO

08: On A, port 3 to B high capacity

Model: HBA

All Dimensions in Inches(mm)

Copyright © 2007-2008 Sun Hydraulics Corporation. All rights reserved.

Terms and Conditions - Statement of Privacy