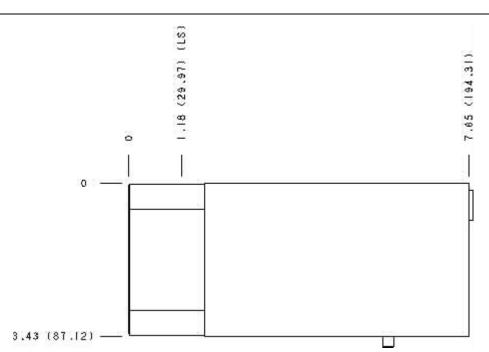

## Technical Data

|                      | U.S. Units | Metric Units      |  |
|----------------------|------------|-------------------|--|
| Model Weight         | 8.78 lb.   | 3.98 kg.          |  |
| Cavity               | T-         | T-19A             |  |
| Body Features        | On A, p    | On A, port 3 to B |  |
| Body Type            | San        | Sandwich          |  |
| Interface            | IS         | ISO 08            |  |
| Open Cavity Quantity | 1          |                   |  |
| Stack Height         | 3.44 in.   | 87 mm             |  |