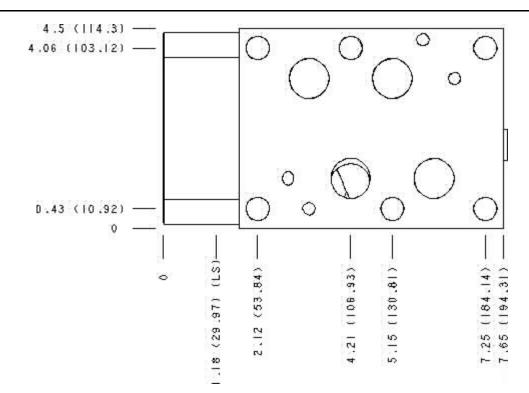

 $Products: Manifolds: Sandwich: Counterbalance: ISO \ 08: On \ A, \ port \ 3 \ to \ B \\$ 

high capacity

Model: HBA

Face: 8

Cartridge extension measurement is to the centerline of the cartridge.

Model:

**HBA** 