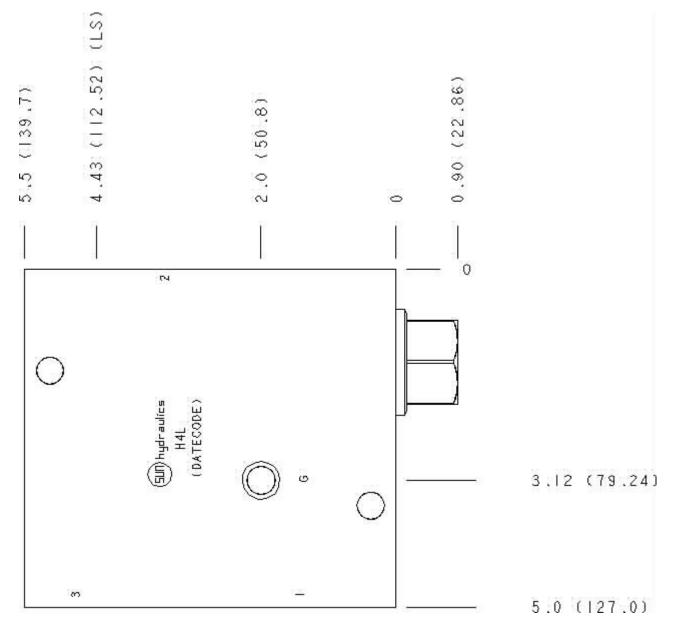

Face: 8

Cartridge extension measurement is to the centerline of the cartridge.

| Port Headings and Sizes |             |           |  |  |  |
|-------------------------|-------------|-----------|--|--|--|
| H4L                     | Ports 1 & 2 | SAE 12    |  |  |  |
| H4L                     | Port 3      | SAE 12    |  |  |  |
| H4L                     | Gage Port   | 1/4" NPTF |  |  |  |

| Technical Data         |                                                     |              |  |  |
|------------------------|-----------------------------------------------------|--------------|--|--|
|                        | U.S. Units                                          | Metric Units |  |  |
| Model Weight           | 6.26 lb.                                            | 2.84 kg.     |  |  |
| Cavity                 | Т-17А                                               |              |  |  |
| Body Features          | Ninety degree with reverse flow check -<br>reducing |              |  |  |
| Body Type              | Line mount                                          |              |  |  |
| Interface              | None                                                |              |  |  |
| Open Cavity Quantity   | 1                                                   |              |  |  |
| Mounting Hole Diameter | .41 in.                                             | 10,4 mm      |  |  |
| Mounting Hole Depth    | Thr                                                 | Through      |  |  |
| Mounting Hole Quantity |                                                     | 2            |  |  |