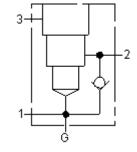

Functional Group: Products : Manifolds : Line mount : Reducing/Relieving : 3 Port : Ninety degree with reverse flow check - reducing/relieving

Aluminum Body Pressure Rating: 3000 psi (210 bar) Ductile Iron Body Pressure Rating: 5000 psi (350 bar)

| Technical Data         |                                                     |              |  |  |
|------------------------|-----------------------------------------------------|--------------|--|--|
|                        | U.S. Units                                          | Metric Units |  |  |
| Model Weight           | 6.26 lb.                                            | 2.84 kg.     |  |  |
| Cavity                 | Т-17А                                               |              |  |  |
| Body Features          | Ninety degree with reverse flow check -<br>reducing |              |  |  |
| Body Type              | Line mount                                          |              |  |  |
| Interface              | None                                                |              |  |  |
| Open Cavity Quantity   | 1                                                   |              |  |  |
| Mounting Hole Diameter | .41 in.                                             | 10,4 mm      |  |  |
| Mounting Hole Depth    | Thr                                                 | Through      |  |  |
| Mounting Hole Quantity |                                                     | 2            |  |  |