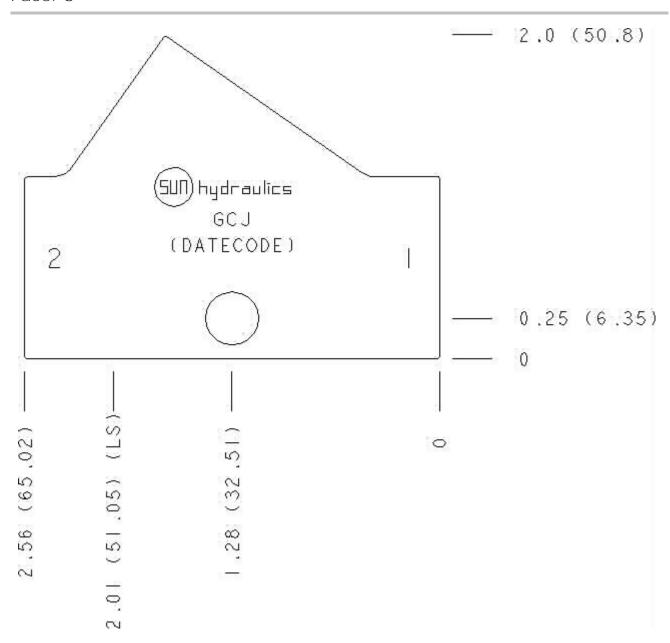

Functional Group:

Products: Manifolds: Line mount: Flow Control: 2 Port: Inline

GCJ

GCJ

Aluminum Body Pressure Rating: 3000 psi (210 bar) Ductile Iron Body Pressure Rating: 5000 psi (350 bar)

Face: 6

Cartridge extension measurement is to the centerline of the cartridge.

Port Headings and Sizes

GCJ All Ports SAE 8

Technical Data

| U.S. Units | Metric Units           |
|------------|------------------------|
| 0.29 lb.   | 0.13 kg.               |
| T-13A      |                        |
| Inline     |                        |
| Line mount |                        |
| No         | one                    |
| 1          |                        |
| .34 in.    | 8.6 mm                 |
| Through    |                        |
|            | 1                      |
|            | 0.29 lb. T- In Line No |