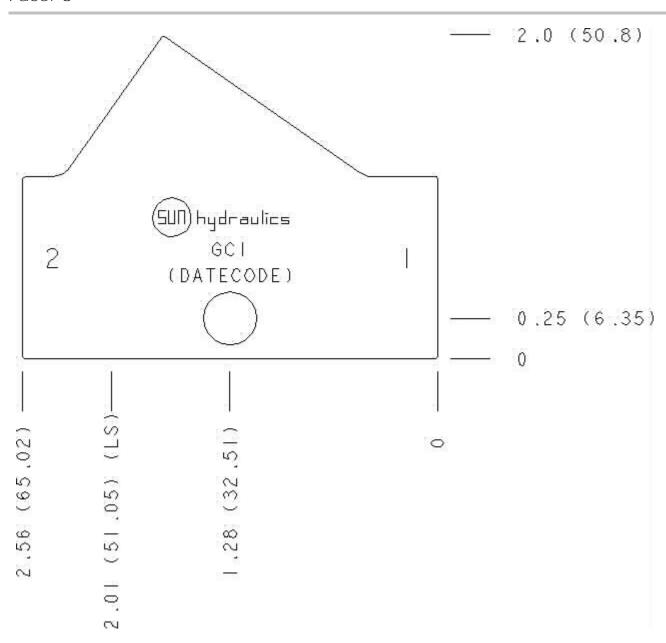

Functional Group:

Products: Manifolds: Line mount: Flow Control: 2 Port: Inline

GCI

GCI

Aluminum Body Pressure Rating: 3000 psi (210 bar) Ductile Iron Body Pressure Rating: 5000 psi (350 bar)

Face: 6

Cartridge extension measurement is to the centerline of the cartridge.

Port Headings and Sizes

GCI All Ports SAE 6

Technical Data

| U.S. Units | Metric Units           |
|------------|------------------------|
| 0.32 lb.   | 0.15 kg.               |
| T-13A      |                        |
| Inline     |                        |
| Line mount |                        |
| No         | one                    |
| 1          |                        |
| .34 in.    | 8.6 mm                 |
| Through    |                        |
| 1          |                        |
|            | 0.32 lb. T- In Line No |