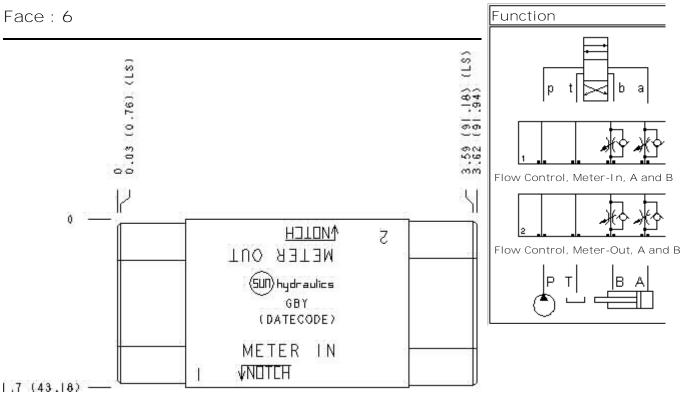

Functional Group: Model:

Products: Manifolds: Sandwich: Flow Control: ISO 03: Meter in on A and B

Cartridge extension measurement is to the centerline of the cartridge.

Aluminum Body Pressure Rating: 3000 psi (210 bar)
Ductile Iron Body Pressure Rating: 5000 psi (350 bar)

## Technical Data

|                      | U.S. Units                                    | Metric Units |
|----------------------|-----------------------------------------------|--------------|
| Model Weight         | 0.84 lb.                                      | 0.38 kg.     |
| Cavity               | T-13A                                         |              |
| Body Features        | Flow into workports A and B or out of A and B |              |
| Body Type            | Sandwich                                      |              |
| Interface            | ISO 03                                        |              |
| Open Cavity Quantity | 2                                             |              |
| Stack Height         | 1.75 in.                                      | 44,5 mm      |