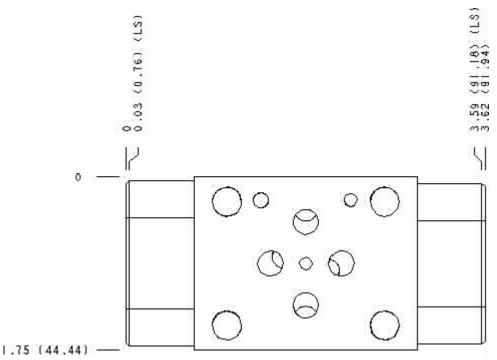

Functional Group: Model:

Products: Manifolds: Sandwich: Flow Control: ISO 03: Meter in on A and B

Cartridge extension measurement is to the centerline of the cartridge.

Aluminum Body Pressure Rating: 3000 psi (210 bar)
Ductile Iron Body Pressure Rating: 5000 psi (350 bar)