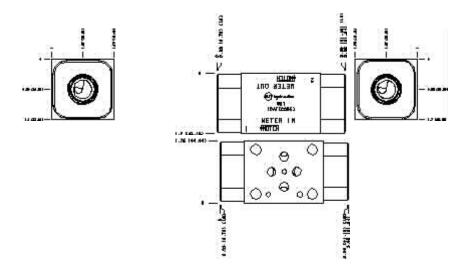

Model:
GBY

Face: 7

Cartridge extension measurement is to the centerline of the cartridge.

Functional Group:
Products: Manifolds: Sandwich: Flow Control: ISO 03: Meter in on A and B

Model: GBY

Face: 10

Cartridge extension measurement is to the centerline of the cartridge.

Functional Group:

Products: Manifolds: Sandwich: Flow Control: ISO

03: Meter in on A and B

Model: GBY

Projection Type

All Dimensions in Inches(mm)

Copyright © 2007-2008 Sun Hydraulics Corporation. All rights reserved.