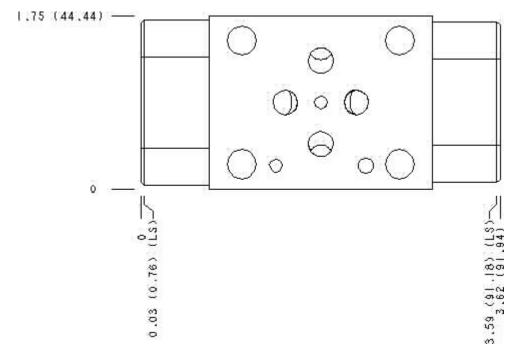

Functional Group: Model:

Products: Manifolds: Sandwich: Flow Control: ISO 03: Meter in on A and B

Cartridge extension measurement is to the centerline of the cartridge.

Aluminum Body Pressure Rating: 3000 psi (210 bar)
Ductile Iron Body Pressure Rating: 5000 psi (350 bar)

## Technical Data

|                      | U.S. Units                                    | Metric Units |
|----------------------|-----------------------------------------------|--------------|
| Model Weight         | 0.84 lb.                                      | 0.38 kg.     |
| Cavity               | T-13A                                         |              |
| Body Features        | Flow into workports A and B or out of A and B |              |
| Body Type            | Sandwich                                      |              |
| Interface            | ISO 03                                        |              |
| Open Cavity Quantity | 2                                             |              |
| Stack Height         | 1.75 in.                                      | 44,5 mm      |