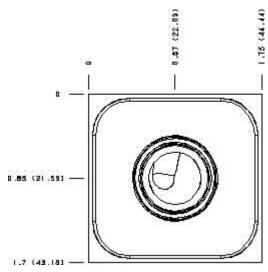

Functional Group: Model:

Products: Manifolds: Sandwich: Flow Control: ISO 03: Meter in on A and B

Cartridge extension measurement is to the centerline of the cartridge.

Aluminum Body Pressure Rating: 3000 psi (210 bar)
Ductile Iron Body Pressure Rating: 5000 psi (350 bar)