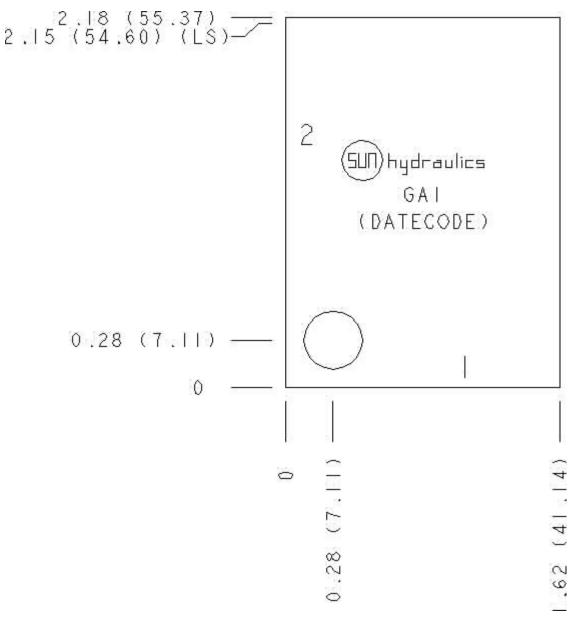

Port Headings and Sizes GAI All Ports

SAE 6

## Technical Data

| rechilical Data        |               |              |
|------------------------|---------------|--------------|
|                        | U.S. Units    | Metric Units |
| Model Weight           | 0.33 lb.      | 0.15 kg.     |
| Cavity                 | T-13A         |              |
| Body Features          | Ninety degree |              |
| Body Type              | Line mount    |              |
| Interface              | None          |              |
| Open Cavity Quantity   | 1             |              |
| Mounting Hole Diameter | .34 in.       | 8.6 mm       |
| Mounting Hole Depth    | Through       |              |
| Mounting Hole Quantity | 1             |              |
|                        |               |              |