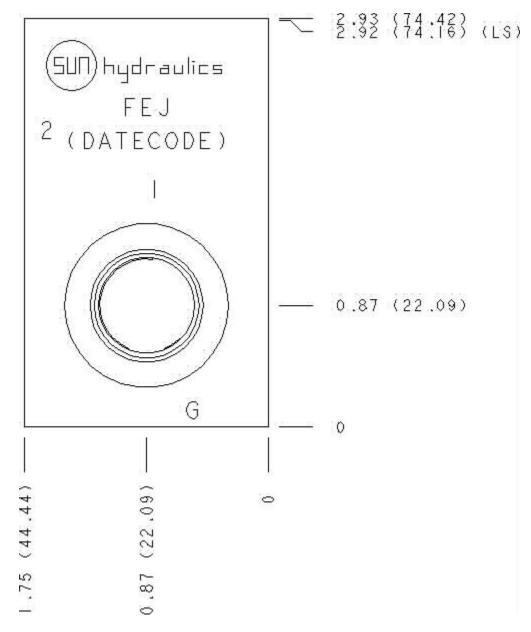

Model: FEJ

Face: 7

Cartridge extension measurement is to the centerline of the cartridge.

| Port Headings and Sizes |             |           |  |  |
|-------------------------|-------------|-----------|--|--|
| FEJ                     | Ports 1 & 2 | SAE 8     |  |  |
| FEJ                     | Gage Ports  | 1/4" NPTF |  |  |

|                        | U.S. Units                   | Metric Units |
|------------------------|------------------------------|--------------|
| Model Weight           | 0.68 lb.                     | 0.31 kg.     |
| Cavity                 | T-10A                        |              |
| Body Features          | Through port with gauge port |              |
| Body Type              | Line mount                   |              |
| Interface              | None                         |              |
| Open Cavity Quantity   | 1                            |              |
| Mounting Hole Thread   | .250-20 UNC - 2B in.         |              |
| Mounting Hole Depth    | .50 in.                      |              |
| Mounting Hole Quantity |                              | 2            |