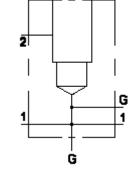

| Functional Group:                                                                   |   |
|-------------------------------------------------------------------------------------|---|
| Products : Manifolds : Line mount : Relief : 2 Port : Through port 1 with gage port | t |

Model: FEJ

Face: 7

Cartridge extension measurement is to the centerline of the cartridge.

| Port Headings and Sizes |             |           |  |  |
|-------------------------|-------------|-----------|--|--|
| FEJ                     | Ports 1 & 2 | SAE 8     |  |  |
| FEJ                     | Gage Ports  | 1/4" NPTF |  |  |