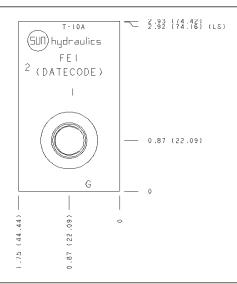

## **Technical Data**

| reciliicai bata        |                              |                      |  |
|------------------------|------------------------------|----------------------|--|
|                        | U.S. Units                   | <b>Metric Units</b>  |  |
| Cavity                 | T-10A                        |                      |  |
| Body Features          | Through port with gauge port |                      |  |
| Body Type              | Line mount                   |                      |  |
| Interface              | None                         |                      |  |
| Open Cavity Quantity   | 1                            |                      |  |
| Mounting Hole Thread   | .250-20 UNC                  | .250-20 UNC - 2B in. |  |
| Mounting Hole Depth    | .50 in.                      | 12,7 mm              |  |
| Mounting Hole Quantity | 2                            | •                    |  |
|                        |                              |                      |  |

## **Display Components**

| Part | Description       | Quantity |
|------|-------------------|----------|
| FEI  | Body - Aluminum 1 |          |