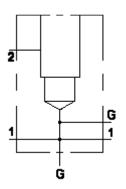

## **Technical Data**

| reciliicai bata        |                              |                      |  |
|------------------------|------------------------------|----------------------|--|
|                        | U.S. Units                   | <b>Metric Units</b>  |  |
| Cavity                 | T-10A                        |                      |  |
| Body Features          | Through port with gauge port |                      |  |
| Body Type              | Line mount                   |                      |  |
| Interface              | None                         |                      |  |
| Open Cavity Quantity   | 1                            |                      |  |
| Mounting Hole Thread   | .250-20 UNC                  | .250-20 UNC - 2B in. |  |
| Mounting Hole Depth    | .50 in.                      | 12,7 mm              |  |
| Mounting Hole Quantity | 2                            | •                    |  |
|                        |                              |                      |  |

## **Port Headings and Sizes**

| FEI | Ports 1 & 2 | SAE 6     |
|-----|-------------|-----------|
| FEI | Gage Ports  | 1/4" NPTF |