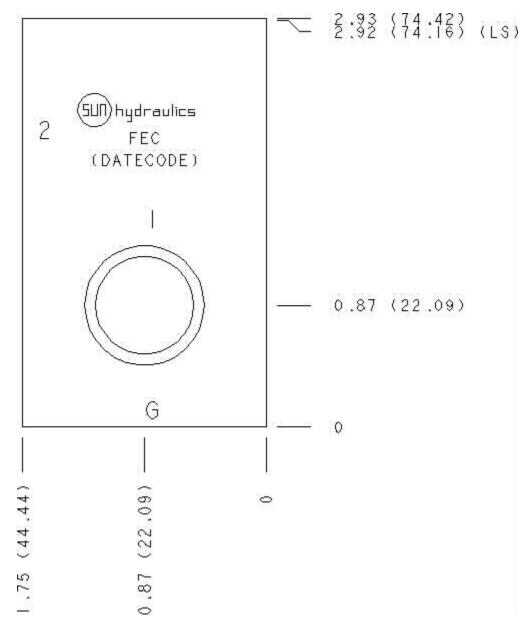

Model: FEC

Aluminum Body Pressure Rating: 3000 psi (210 bar) Ductile Iron Body Pressure Rating: 5000 psi (350 bar)

Face: 7

Cartridge extension measurement is to the centerline of the cartridge.

| Port He | adings and Sizes |           |
|---------|------------------|-----------|
| FEC     | Ports 1 & 2      | 1/2" NPTF |
| FEC     | Gage Ports       | 1/4" NPTF |

|                        | U.S. Units                   | Metric Units |  |
|------------------------|------------------------------|--------------|--|
| Model Weight           | 0.69 lb.                     | 0.31 kg.     |  |
| Cavity                 | T-10A                        |              |  |
| Body Features          | Through port with gauge port |              |  |
| Body Type              | Line mount                   |              |  |
| Interface              | None                         |              |  |
| Open Cavity Quantity   | 1                            |              |  |
| Mounting Hole Thread   | .250-20 UNC - 2B in.         |              |  |
| Mounting Hole Depth    | .50 in.                      |              |  |
| Mounting Hole Quantity | 2                            |              |  |