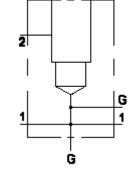

| Functional Group:                                                                   |  |
|-------------------------------------------------------------------------------------|--|
| Products : Manifolds : Line mount : Relief : 2 Port : Through port 1 with gage port |  |

Model: FEC

Aluminum Body Pressure Rating: 3000 psi (210 bar) Ductile Iron Body Pressure Rating: 5000 psi (350 bar)

Face: 7

Cartridge extension measurement is to the centerline of the cartridge.

| Port He | adings and Sizes |           |
|---------|------------------|-----------|
| FEC     | Ports 1 & 2      | 1/2" NPTF |
| FEC     | Gage Ports       | 1/4" NPTF |