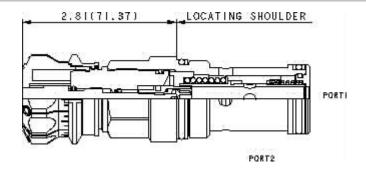

|                                                                            | U.S. Units       | Metric Units |
|----------------------------------------------------------------------------|------------------|--------------|
| Cavity                                                                     | T-16A            |              |
| Capacity                                                                   | 25 gpm           | 95 L/min.    |
| Adjustment - Number of Counterclockwise Turns - Fully Closed to Fully Open | 5                |              |
| Maximum Operating Pressure                                                 | 5000 psi         | 350 bar      |
| Series (from Cavity)                                                       | Series 3         |              |
| U.S. Patent #                                                              | 4,630,640        |              |
| Valve Hex Size                                                             | 1 1/4 in.        | 31,8 mm      |
| Valve Installation Torque                                                  | 150 - 160 lbf ft | 200 - 215 Nm |
| Adjustment Screw Hex Socket Size                                           | 5/32 in.         | 4 mm         |
| Adjustment Nut Hex Size                                                    | 9/16 in.         | 15 mm        |
| Adjustment Nut Torque                                                      | 108 lbf in.      | 12 Nm        |
| Model Weight                                                               | 1.25 lb          | 0,60 kg      |
|                                                                            |                  |              |