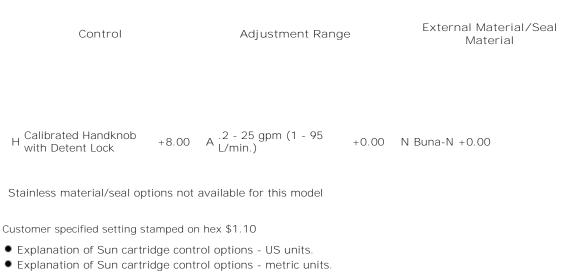

|                                                                            | U.S. Units       | Metric Units |
|----------------------------------------------------------------------------|------------------|--------------|
| Cavity                                                                     | T-16A            |              |
| Capacity                                                                   | 25 gpm           | 95 L/min.    |
| Adjustment - Number of Counterclockwise Turns - Fully Closed to Fully Open | 5                |              |
| Maximum Operating Pressure                                                 | 5000 psi         | 350 bar      |
| Series (from Cavity)                                                       | Series 3         |              |
| U.S. Patent #                                                              | 4,630,640        |              |
| Valve Hex Size                                                             | 1 1/4 in.        | 31,8 mm      |
| Valve Installation Torque                                                  | 150 - 160 lbf ft | 200 - 215 Nm |
| Adjustment Screw Hex Socket Size                                           | 5/32 in.         | 4 mm         |
| Adjustment Nut Hex Size                                                    | 9/16 in.         | 15 mm        |
| Adjustment Nut Torque                                                      | 108 lbf in.      | 12 Nm        |
| Model Weight                                                               | 1.25 lb          | 0,60 kg      |
|                                                                            |                  |              |