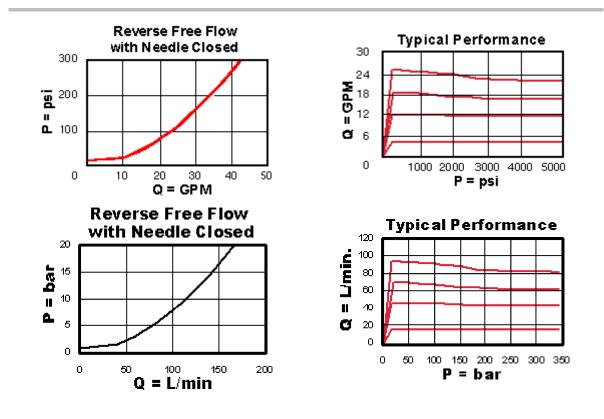

#### **Technical Features**

- All 2-port flow control cartridges are physically and
  Accurate pressure compensated control requires functionally interchangeable (i.e. same flow path, same cavity for a given frame size). However, cartridge extension dimensions from the mounting surface may vary.
- A balanced adjustment mechanism allows for easy adjustment even at high pressures.
- that a 200 psi (14 bar) minimum pressure differential be maintained across the valve.
- The sharp-edged orifice design minimizes flow variations due to viscosity changes.