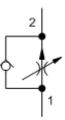

### Product Description

Fully adjustable, pressure-compensated flow controls with reverse-flow check provide precise flow regulation for meter-in or meter-out applications where there may be wide pressure fluctuations. They are infinitely adjustable from nearly closed up to the maximum flow. An integral high-capacity check valve provides unrestricted flow from port 2 to port 1.