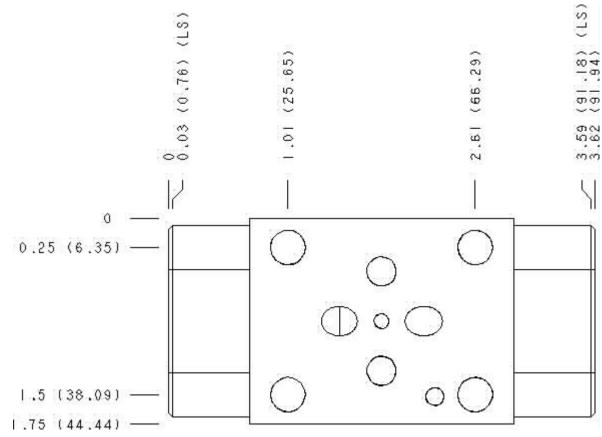

## Technical Data

|                      | U.S. Units        | Metric Units |
|----------------------|-------------------|--------------|
| Model Weight         | 0.83 lb.          | 0.38 kg.     |
| Cavity               | T-10A             |              |
| Body Features        | A to B and B to A |              |
| Body Type            | Sandwich          |              |
| Interface            | ISO 03            |              |
| Open Cavity Quantity | 2                 |              |
| Stack Height         | 1.75 in.          | 44,5 mm      |