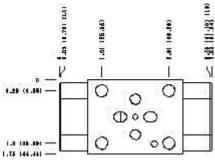

## Technical Data

|                      | U.S. Units        | Metric Units |
|----------------------|-------------------|--------------|
| Model Weight         | 0.83 lb.          | 0.38 kg.     |
| Cavity               | T-10A             |              |
| Body Features        | A to B and B to A |              |
| Body Type            | Sandwich          |              |
| Interface            | ISO 03            |              |
| Open Cavity Quantity | 2                 |              |
| Stack Height         | 1.75 in.          | 44,5 mm      |