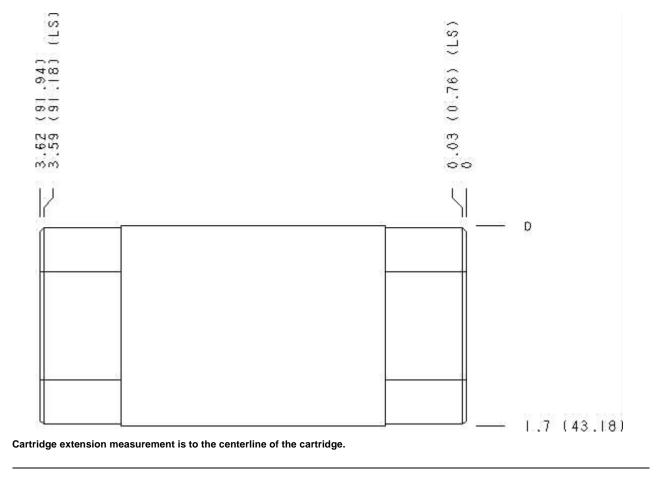

Special Notes :

No Special Notes available for selected Model.

| Functional Group:<br>Products : Manifolds : Sandwich : Relief : ISO 03 : A to B and B to A high<br>capacity | Model:<br>FBY |
|-------------------------------------------------------------------------------------------------------------|---------------|
| Face : 2                                                                                                    |               |