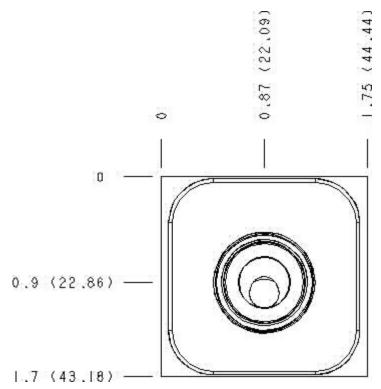

## Technical Data

|                      | U.S. Units        | Metric Units |
|----------------------|-------------------|--------------|
| Model Weight         | 0.83 lb.          | 0.38 kg.     |
| Cavity               | T-10A             |              |
| Body Features        | A to B and B to A |              |
| Body Type            | Sandwich          |              |
| Interface            | ISO 03            |              |
| Open Cavity Quantity | 2                 |              |
| Stack Height         | 1.75 in.          | 44,5 mm      |