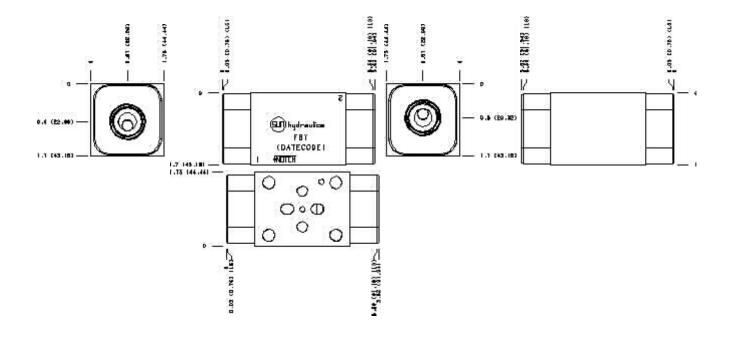

## Technical Data

|                      | U.S. Units        | Metric Units |
|----------------------|-------------------|--------------|
| Model Weight         | 0.83 lb.          | 0.38 kg.     |
| Cavity               | T-10A             |              |
| Body Features        | A to B and B to A |              |
| Body Type            | Sandwich          |              |
| Interface            | ISO 03            |              |
| Open Cavity Quantity | 2                 |              |
| Stack Height         | 1.75 in.          | 44,5 mm      |