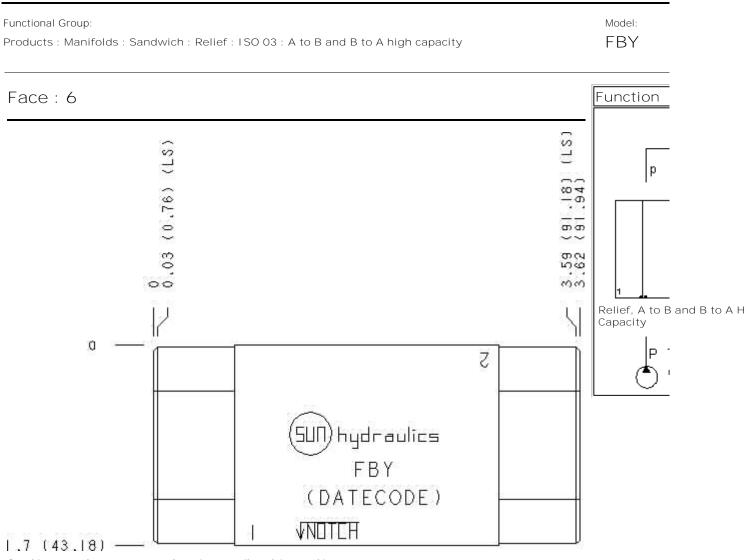

## Technical Data

|                      | U.S. Units        | Metric Units |
|----------------------|-------------------|--------------|
| Model Weight         | 0.83 lb.          | 0.38 kg.     |
| Cavity               | T-10A             |              |
| Body Features        | A to B and B to A |              |
| Body Type            | Sandwich          |              |
| Interface            | ISO 03            |              |
| Open Cavity Quantity | 2                 |              |
| Stack Height         | 1.75 in.          | 44,5 mm      |