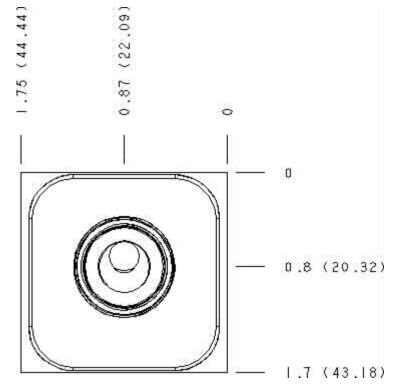

## Technical Data

|                      | U.S. Units        | Metric Units |
|----------------------|-------------------|--------------|
| Model Weight         | 0.83 lb.          | 0.38 kg.     |
| Cavity               | T-10A             |              |
| Body Features        | A to B and B to A |              |
| Body Type            | Sandwich          |              |
| Interface            | ISO 03            |              |
| Open Cavity Quantity | 2                 |              |
| Stack Height         | 1.75 in.          | 44,5 mm      |