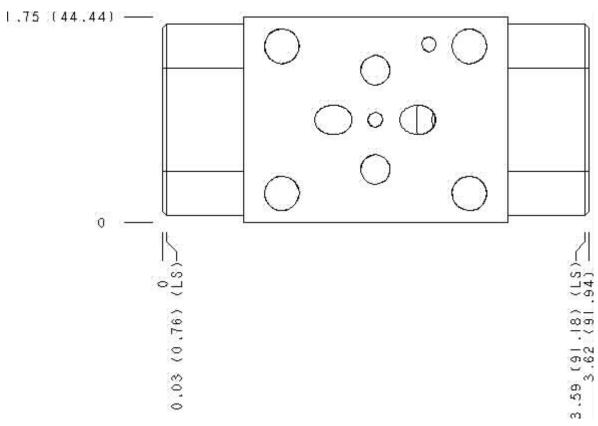

Model: FBY

| Functional Group:<br>Products : Manifolds : Sandwich : Relief : ISO 03 : A to B and B to A high<br>capacity |  |
|-------------------------------------------------------------------------------------------------------------|--|
| Face : 5                                                                                                    |  |