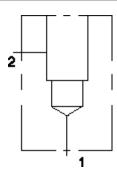

Functional Group: Model: Products: Manifolds: Line mount: Relief: 2 Port: Ninety degree FAL

Aluminum Body Pressure Rating: 3000 psi (210 bar) Ductile Iron Body Pressure Rating: 5000 psi (350 bar)

Face: 2

Cartridge extension measurement is to the centerline of the cartridge.