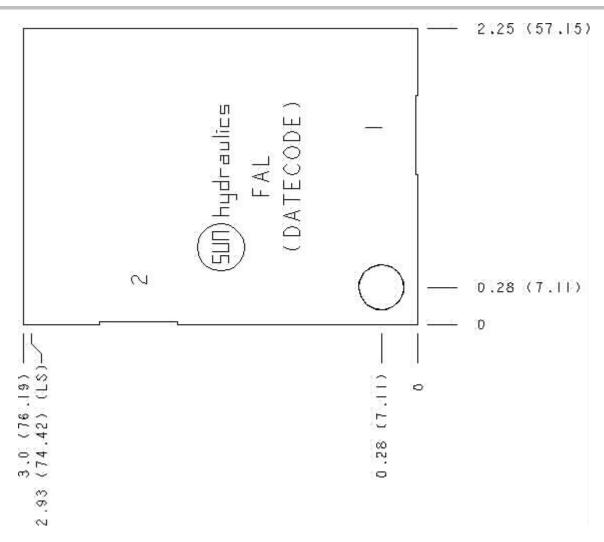

## Technical Data

|                        | U.S. Units    | Metric Units |
|------------------------|---------------|--------------|
| Model Weight           | 0.73 lb.      | 0.33 kg.     |
| Cavity                 | T-10A         |              |
| Body Features          | Ninety degree |              |
| Body Type              | Line mount    |              |
| Interface              | None          |              |
| Open Cavity Quantity   | 1             |              |
| Mounting Hole Diameter | .34 in.       | 8.6 mm       |
| Mounting Hole Depth    | Through       |              |
| Mounting Hole Quantity | 1             |              |