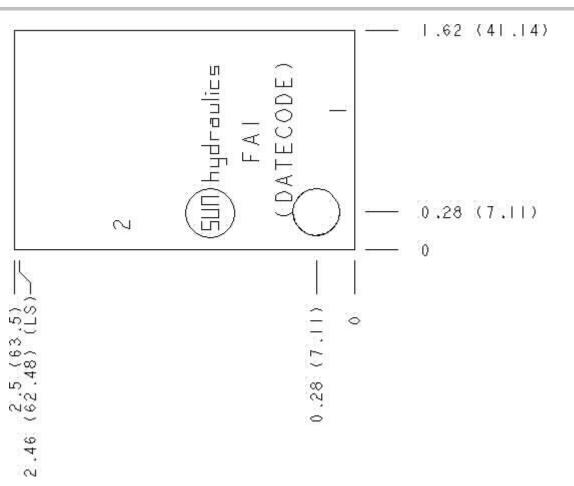

## Face: 2

Cartridge extension measurement is to the centerline of the cartridge.

Port Headings and Sizes FAI All Ports SAE 6

| Technical Data         |               |              |
|------------------------|---------------|--------------|
|                        | U.S. Units    | Metric Units |
| Model Weight           | 0.38 lb.      | 0.17 kg.     |
| Cavity                 | T-10A         |              |
| Body Features          | Ninety degree |              |
| Body Type              | Line mount    |              |
| Interface              | None          |              |
| Open Cavity Quantity   | 1             |              |
| Mounting Hole Diameter | .34 in.       | 8.6 mm       |
| Mounting Hole Depth    | Through       |              |
| Mounting Hole Quantity | 1             |              |