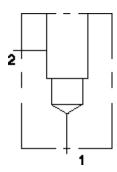

Functional Group: Model:

Products: Manifolds: Line mount: Relief: 2 Port: Ninety degree

FAB

Aluminum Body Pressure Rating: 3000 psi (210 bar) Ductile Iron Body Pressure Rating: 5000 psi (350 bar)

Face: 2

Cartridge extension measurement is to the centerline of the cartridge.