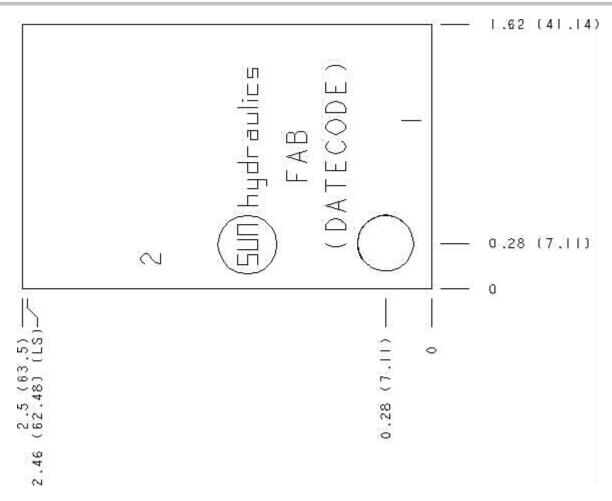

Port Headings and Sizes

3/8" NPTF All Ports FAB

| Technical Data         |               |              |
|------------------------|---------------|--------------|
|                        | U.S. Units    | Metric Units |
| Model Weight           | 0.38 lb.      | 0.17 kg.     |
| Cavity                 | T-10A         |              |
| Body Features          | Ninety degree |              |
| Body Type              | Line mount    |              |
| Interface              | None          |              |
| Open Cavity Quantity   | 1             |              |
| Mounting Hole Diameter | .34 in.       | 8.6 mm       |
| Mounting Hole Depth    | Through       |              |
| Mounting Hole Quantity | 1             |              |