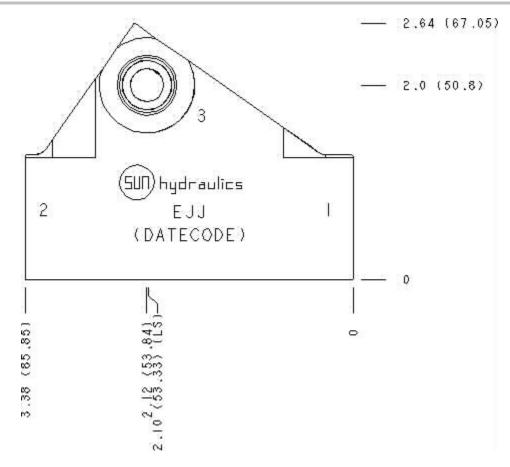

Functional Group:

Products: Manifolds: Line mount: Counterbalance: 3 Port: Inline

EJJ

Aluminum Body Pressure Rating: 3000 psi (210 bar) Ductile Iron Body Pressure Rating: 5000 psi (350 bar)

Face: 6

Cartridge extension measurement is to the centerline of the cartridge.

Port Headings and Sizes

EJJ Ports 1 & 2 SAE 8
EJJ Port 3 SAE 6

## Technical Data

|                        | U.S. Units | Metric Units |  |
|------------------------|------------|--------------|--|
| Model Weight           | 0.86 lb.   | 0.39 kg.     |  |
| Cavity                 | T-11A      |              |  |
| Body Features          | Inline     |              |  |
| Body Type              | Line mount |              |  |
| Interface              | None       |              |  |
| Open Cavity Quantity   | 1          |              |  |
| Mounting Hole Diameter | .34 in.    | 8.6 mm       |  |
| Mounting Hole Depth    | Thr        | Through      |  |
| Mounting Hole Quantity | 2          |              |  |