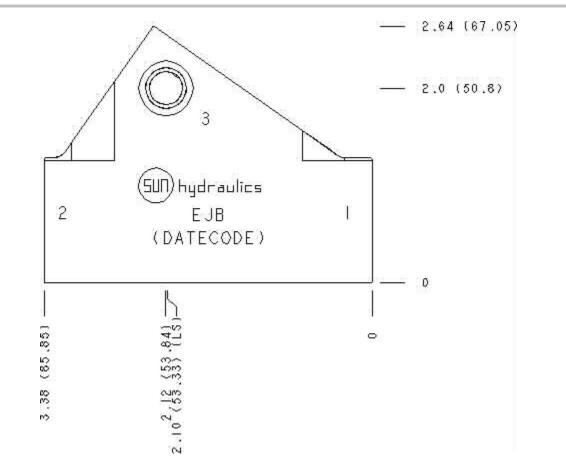

Model: EJB

## Face: 6

Cartridge extension measurement is to the centerline of the cartridge.

| Port He | eadings and Size | 2S        |
|---------|------------------|-----------|
| EJB     | Ports 1 & 2      | 3/8" NPTF |
| EJB     | Port 3           | 1/4" NPTF |