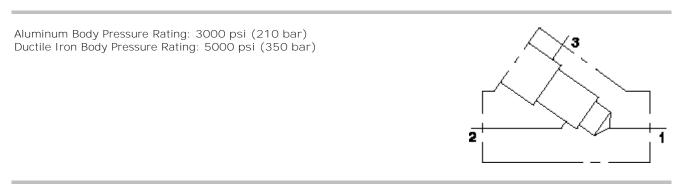

Model: EJB

## Face: 6

Cartridge extension measurement is to the centerline of the cartridge.

| Port He | eadings and Size | 2S        |
|---------|------------------|-----------|
| EJB     | Ports 1 & 2      | 3/8" NPTF |
| EJB     | Port 3           | 1/4" NPTF |