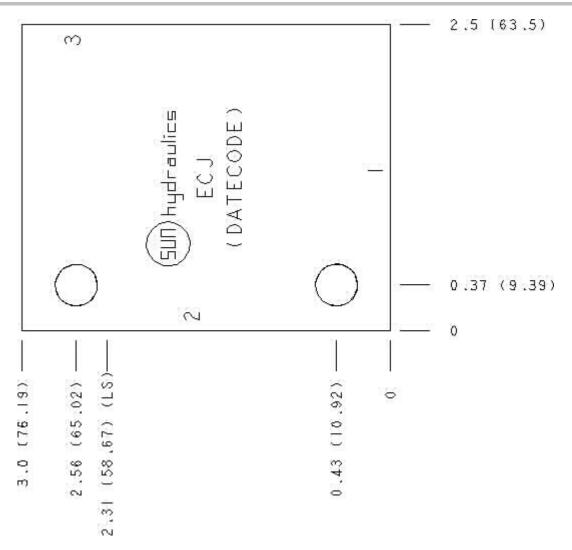

Cartridge extension measurement is to the centerline of the cartridge.

| Technical Data | 1 |
|----------------|---|
|----------------|---|

|                        | U.S. Units    | Metric Units |
|------------------------|---------------|--------------|
| Model Weight           | 0.71 lb.      | 0.32 kg.     |
| Cavity                 | T-11A         |              |
| Body Features          | Ninety degree |              |
| Body Type              | Line mount    |              |
| Interface              | None          |              |
| Open Cavity Quantity   | 1             |              |
| Mounting Hole Diameter | .34 in.       | 8.6 mm       |
| Mounting Hole Depth    | Through       |              |
| Mounting Hole Quantity | 2             |              |