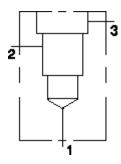

Functional Group: Model:

Products: Manifolds: Line mount: Circuit Saver: 3 Port: Ninety Degree

ECJ

Aluminum Body Pressure Rating: 3000 psi (210 bar) Ductile Iron Body Pressure Rating: 5000 psi (350 bar)

Face: 6

Cartridge extension measurement is to the centerline of the cartridge.

| Technical Data | 1 |
|----------------|---|
|----------------|---|

|                        | U.S. Units    | Metric Units |
|------------------------|---------------|--------------|
| Model Weight           | 0.71 lb.      | 0.32 kg.     |
| Cavity                 | T-11A         |              |
| Body Features          | Ninety degree |              |
| Body Type              | Line mount    |              |
| Interface              | None          |              |
| Open Cavity Quantity   | 1             |              |
| Mounting Hole Diameter | .34 in.       | 8.6 mm       |
| Mounting Hole Depth    | Through       |              |
| Mounting Hole Quantity | 2             |              |