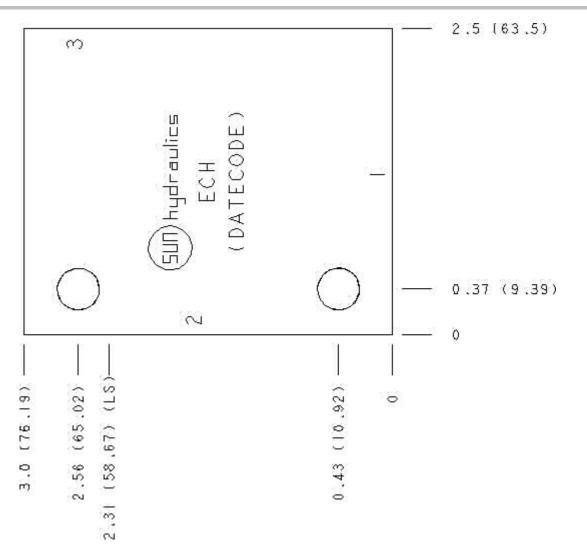

 $\bar{2}$ 

Model: ECH

3

1

Aluminum Body Pressure Rating: 3000 psi (210 bar) Ductile Iron Body Pressure Rating: 5000 psi (350 bar)

## Face: 6

Cartridge extension measurement is to the centerline of the cartridge.

Port Headings and Sizes ECH Ports 1 & 2

|               | Metric Units                         |
|---------------|--------------------------------------|
| 0.76 lb.      | 0.34 kg.                             |
| T-11A         |                                      |
| Ninety degree |                                      |
| Line mount    |                                      |
| None          |                                      |
| 1             |                                      |
| .34 in.       | 8.6 mm                               |
| Through       |                                      |
| 2             |                                      |
|               | T-<br>Ninety<br>Line<br>N<br>.34 in. |