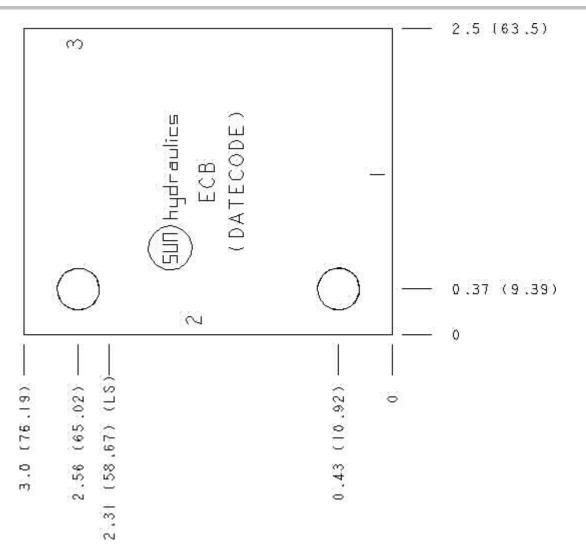

 $\bar{2}$ 

Model: ECB

1

3

Aluminum Body Pressure Rating: 3000 psi (210 bar) Ductile Iron Body Pressure Rating: 5000 psi (350 bar)

## Face: 6

Cartridge extension measurement is to the centerline of the cartridge.

Port Headings and SizesECBPorts 1 & 23/8" NPTF

| Technical Data         |               |              |
|------------------------|---------------|--------------|
|                        | U.S. Units    | Metric Units |
| Model Weight           | 0.74 lb.      | 0.34 kg.     |
| Cavity                 | T-11A         |              |
| Body Features          | Ninety degree |              |
| Body Type              | Line mount    |              |
| Interface              | None          |              |
| Open Cavity Quantity   | 1             |              |
| Mounting Hole Diameter | .34 in.       | 8.6 mm       |
| Mounting Hole Depth    | Through       |              |
| Mounting Hole Quantity | 2             |              |
|                        |               |              |