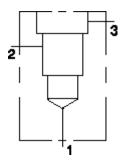

Functional Group: Model:

Products: Manifolds: Line mount: Circuit Saver: 3 Port: Ninety Degree

ECA

Aluminum Body Pressure Rating: 3000 psi (210 bar) Ductile Iron Body Pressure Rating: 5000 psi (350 bar)

Face: 6

Cartridge extension measurement is to the centerline of the cartridge.