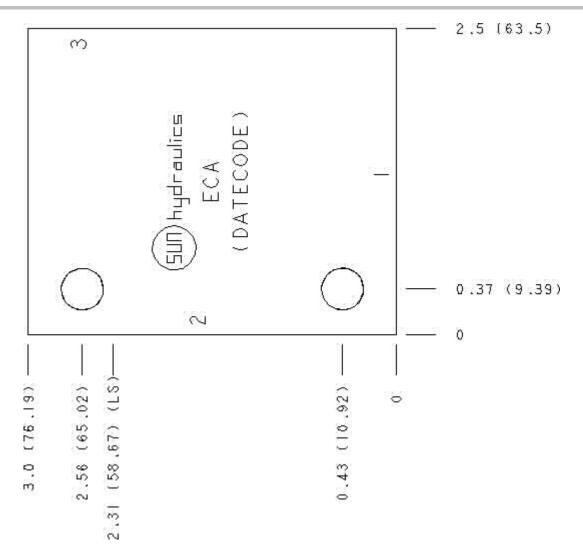

## Technical Data

|                        | U.S. Units    | Metric Units |
|------------------------|---------------|--------------|
| Model Weight           | 0.76 lb.      | 0.34 kg.     |
| Cavity                 | T-11A         |              |
| Body Features          | Ninety degree |              |
| Body Type              | Line mount    |              |
| Interface              | None          |              |
| Open Cavity Quantity   | 1             |              |
| Mounting Hole Diameter | .34 in.       | 8.6 mm       |
| Mounting Hole Depth    | Through       |              |
| Mounting Hole Quantity | 2             |              |
|                        |               |              |