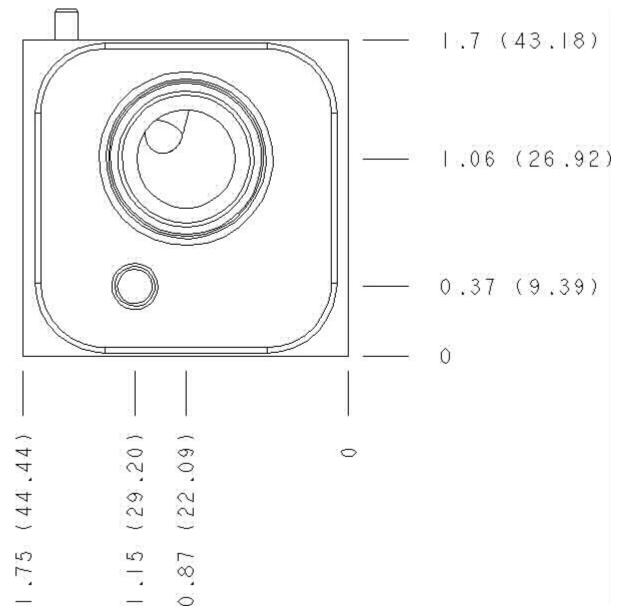

Model: EBY

Projection Type 🗘 🗀

All Dimensions in Inches(mm)

Copyright © 2007-2008 Sun Hydraulics Corporation. All rights reserved.

<u>Terms and Conditions</u> - <u>Statement of Privacy</u>