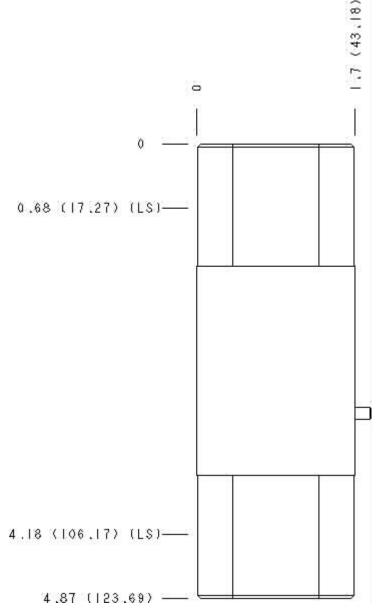

Model: EBY

Projection Type 🗘 🗀

All Dimensions in Inches(mm)

Copyright © 2007-2008 Sun Hydraulics Corporation. All rights reserved.

<u>Terms and Conditions</u> - <u>Statement of Privacy</u>