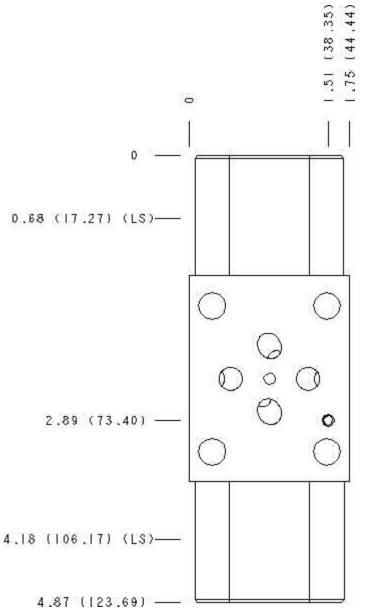

Technical Data

|                      | U.S. Units | Metric Units                |  |
|----------------------|------------|-----------------------------|--|
| Model Weight         | 1.06 lb.   | 0.48 kg.                    |  |
| Cavity               | T-         | T-11A                       |  |
| Body Features        | On A and B | On A and B with cross pilot |  |
| Body Type            | San        | Sandwich                    |  |
| Interface            | IS         | ISO 03                      |  |
| Open Cavity Quantity | 2          |                             |  |
| Stack Height         | 1.75 in.   | 44,5 mm                     |  |

Model: EBY

Projection Type 🗘 🗀

All Dimensions in Inches(mm)

Copyright © 2007-2008 Sun Hydraulics Corporation. All rights reserved.

<u>Terms and Conditions</u> - <u>Statement of Privacy</u>