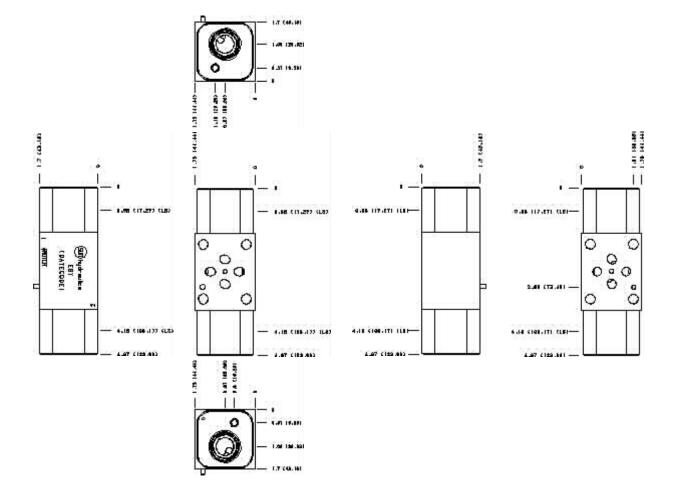

Technical Data

|                      | U.S. Units | Metric Units                |  |
|----------------------|------------|-----------------------------|--|
| Model Weight         | 1.06 lb.   | 0.48 kg.                    |  |
| Cavity               | T-         | T-11A                       |  |
| Body Features        | On A and B | On A and B with cross pilot |  |
| Body Type            | San        | Sandwich                    |  |
| Interface            | IS         | ISO 03                      |  |
| Open Cavity Quantity | 2          |                             |  |
| Stack Height         | 1.75 in.   | 44,5 mm                     |  |

Model: EBY

Projection Type 🗘 🗀

All Dimensions in Inches(mm)

Copyright © 2007-2008 Sun Hydraulics Corporation. All rights reserved.

<u>Terms and Conditions</u> - <u>Statement of Privacy</u>