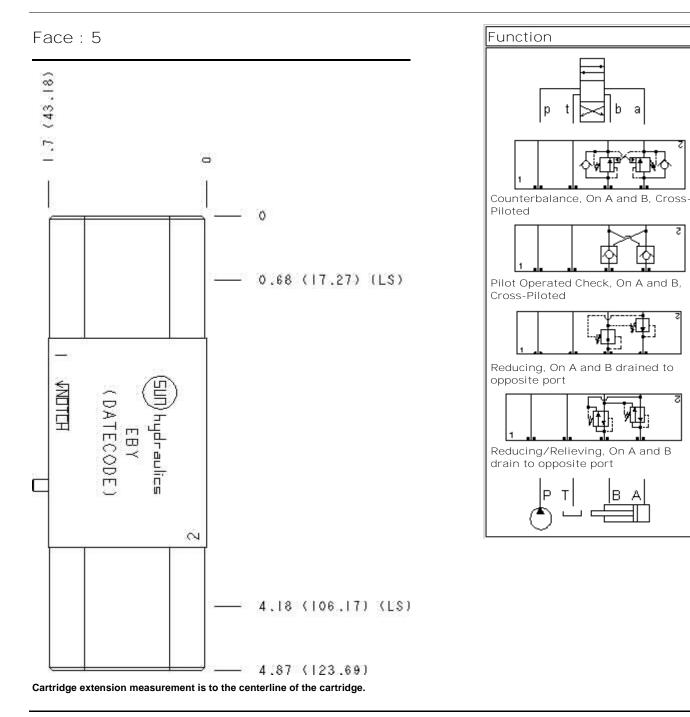

Functional Group: Model:

Products: Manifolds: Sandwich: Counterbalance: ISO 03: On A and B with cross pilot

EBY

Aluminum Body Pressure Rating: 3000 psi (210 bar)
Ductile Iron Body Pressure Rating: 5000 psi (350 bar)

Technical Data

|                      | U.S. Units | Metric Units                |  |
|----------------------|------------|-----------------------------|--|
| Model Weight         | 1.06 lb.   | 0.48 kg.                    |  |
| Cavity               | T-         | T-11A                       |  |
| Body Features        | On A and B | On A and B with cross pilot |  |
| Body Type            | San        | Sandwich                    |  |
| Interface            | IS         | ISO 03                      |  |
| Open Cavity Quantity | 2          |                             |  |
| Stack Height         | 1.75 in.   | 44,5 mm                     |  |

## Special Notes:

No Special Notes available for selected Model.

Functional Group:

Products: Manifolds: Sandwich: Counterbalance: ISO 03: On A and B with

cross pilot

Face: 2

Functional Group:

Products: Manifolds: Sandwich: Counterbalance: ISO~03: On~A~and~B~with