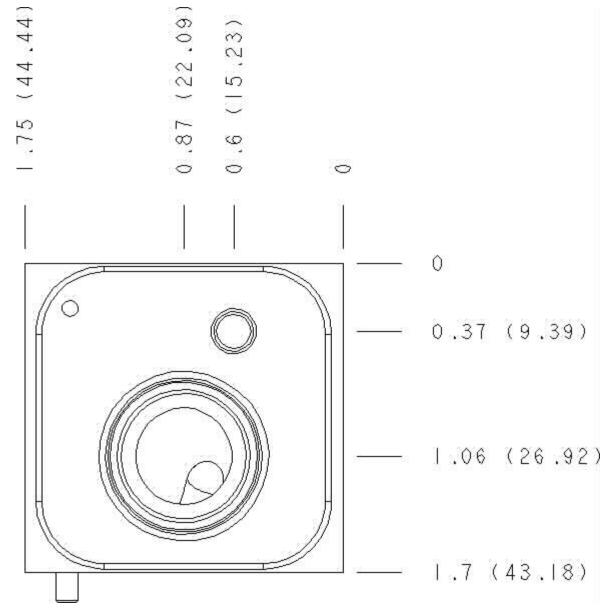

Technical Data

|                      | U.S. Units | Metric Units                |  |
|----------------------|------------|-----------------------------|--|
| Model Weight         | 1.06 lb.   | 0.48 kg.                    |  |
| Cavity               | T-         | T-11A                       |  |
| Body Features        | On A and B | On A and B with cross pilot |  |
| Body Type            | San        | Sandwich                    |  |
| Interface            | IS         | ISO 03                      |  |
| Open Cavity Quantity | 2          |                             |  |
| Stack Height         | 1.75 in.   | 44,5 mm                     |  |

Model: EBY

Projection Type 🗘 🗀

All Dimensions in Inches(mm)

Copyright © 2007-2008 Sun Hydraulics Corporation. All rights reserved.

<u>Terms and Conditions</u> - <u>Statement of Privacy</u>