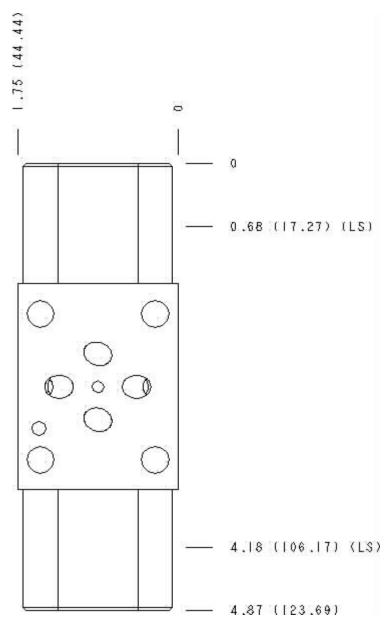

Model: EBY

Projection Type 🗘 🗀

All Dimensions in Inches(mm)

Copyright © 2007-2008 Sun Hydraulics Corporation. All rights reserved.

<u>Terms and Conditions</u> - <u>Statement of Privacy</u>