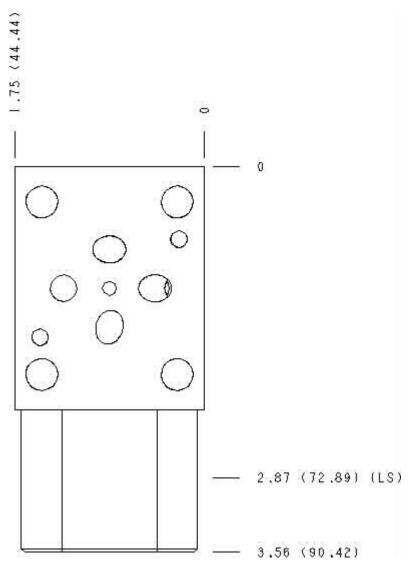

Functional Group: Model:

Products: Manifolds: Sandwich: Counterbalance: ISO 03: On A, port 3 to B

EBA

Face: 7 0 N A PORT CONTROL 2.87 (72.89) (LS)-3.56 (90.42) Cartridge extension measurement is to the centerline of the cartridge.

## Special Notes:

No Special Notes available for selected Model.

Functional Group: Products: Manifolds: Sandwich: Counterbalance: ISO 03: On A, port 3 to B

Face: 2

Cartridge extension measurement is to the centerline of the cartridge.