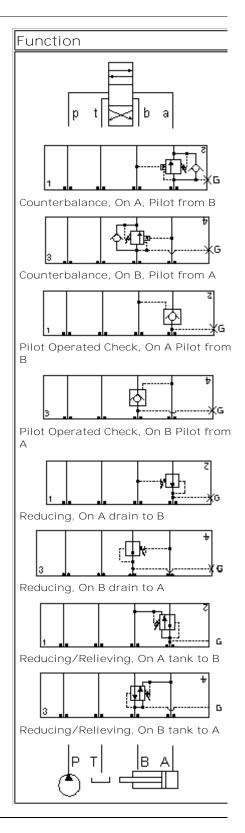

Functional Group: Model:

Products: Manifolds: Sandwich: Counterbalance: ISO 03: On A, port 3 to B

EBA

Face: 7 0 N A PORT CONTROL 2.87 (72.89) (LS)-3.56 (90.42) Cartridge extension measurement is to the centerline of the cartridge.

## Special Notes:

No Special Notes available for selected Model.

Functional Group: Products: Manifolds: Sandwich: Counterbalance: ISO 03: On A, port 3 to B

Face: 2

Cartridge extension measurement is to the centerline of the cartridge.