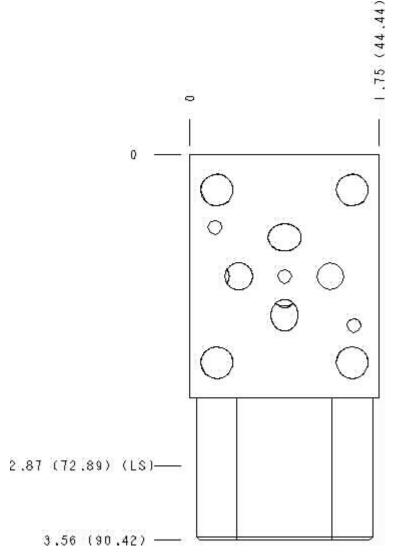

Functional Group: Model:

Products: Manifolds: Sandwich: Counterbalance: ISO 03: On A, port 3 to B

EBA

Face: 7 0 N A PORT CONTROL 2.87 (72.89) (LS)-3.56 (90.42) Cartridge extension measurement is to the centerline of the cartridge.