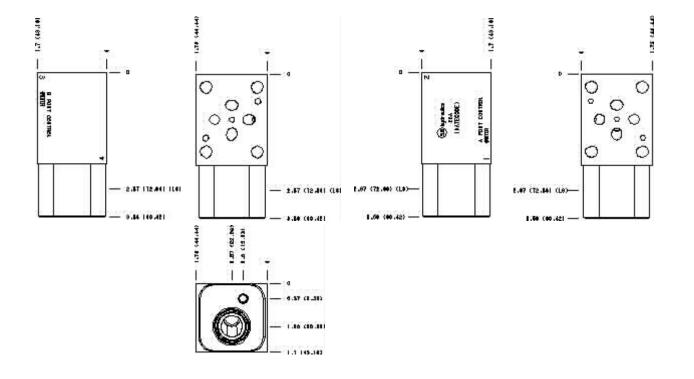

Face: 6

Functional Group: Products: Manifolds: Sandwich: Counterbalance: ISO 03: On A, port 3 to B

Face: 8

Model: EBA

Functional Group:

Products: Manifolds: Sandwich: Counterbalance: I SO 03: On A, port 3 to B

EBA

Face: 10

Functional Group:

Products: Manifolds: Sandwich: Counterbalance: ISO

03 : On A, port 3 to B

Model: **EBA** 

Projection Type

All Dimensions in Inches(mm)