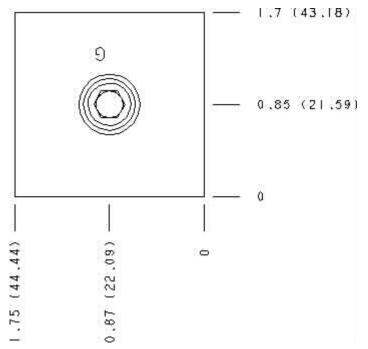

EBA

Face: 10

Functional Group:

Products: Manifolds: Sandwich: Counterbalance: ISO

03 : On A, port 3 to B

Model: **EBA** 

Projection Type

All Dimensions in Inches(mm)