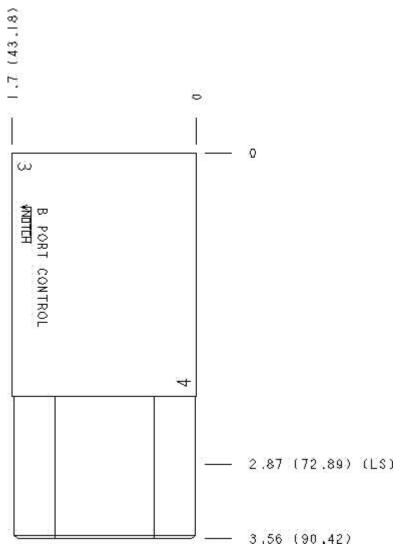

Functional Group: Model:

Products: Manifolds: Sandwich: Counterbalance: ISO 03: On A, port 3 to B

EBA

Face: 7 0 N A PORT CONTROL 2.87 (72.89) (LS)-3.56 (90.42) Cartridge extension measurement is to the centerline of the cartridge.

## Special Notes:

No Special Notes available for selected Model.

Functional Group: Products: Manifolds: Sandwich: Counterbalance: ISO 03: On A, port 3 to B

Face: 2

Cartridge extension measurement is to the centerline of the cartridge.