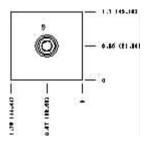

Model:

**EBA** 

Functional Group:
Products: Manifolds: Sandwich: Counterbalance: ISO 03: On A, port 3 to B

EBA

Face: 5

Functional Group: Products: Manifolds: Sandwich: Counterbalance: ISO 03: On A, port 3 to B Model: EBA