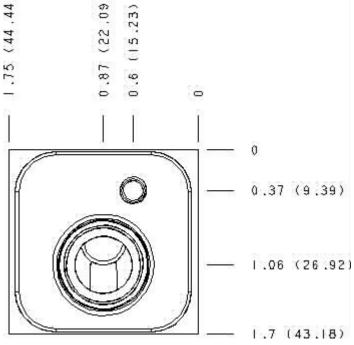

## Special Notes:

No Special Notes available for selected Model.

Functional Group: Products: Manifolds: Sandwich: Counterbalance: ISO 03: On A, port 3 to B

Face: 2

Cartridge extension measurement is to the centerline of the cartridge.