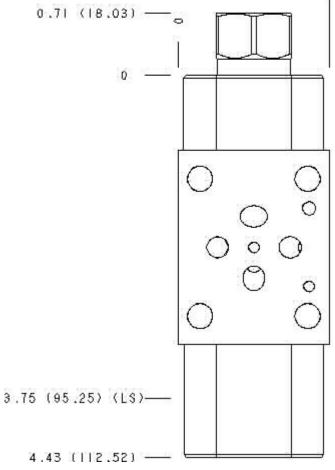

Functional Group: Model:

Products: Manifolds: Sandwich: Sequence: ISO 03: In to A with reverse flow check

EB4

Cartridge extension measurement is to the centerline of the cartridge.

Aluminum Body Pressure Rating: 3000 psi (210 bar)
Ductile Iron Body Pressure Rating: 5000 psi (350 bar)

Technical Data

|                      | U.S. Units | Metric Units                                        |  |
|----------------------|------------|-----------------------------------------------------|--|
| Model Weight         | 1.20 lb.   | 0.54 kg.                                            |  |
| Cavity               | T-         | T-11A                                               |  |
| Body Features        |            | Sequence into A or out of B with reverse flow check |  |
| Body Type            | Sar        | Sandwich                                            |  |
| Interface            | IS         | ISO 03                                              |  |
| Open Cavity Quantity | 1          |                                                     |  |
| Stack Height         | 1.75 in.   | 44,5 mm                                             |  |