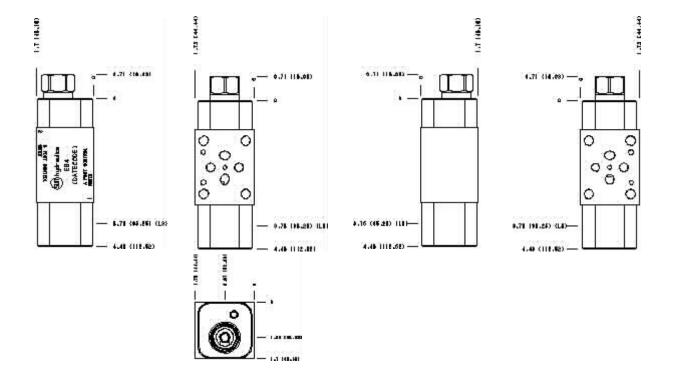

## Special Notes:

No Special Notes available for selected Model.

Functional Group:

Products : Manifolds : Sandwich : Sequence : ISO 03 : In to A with reverse flow check

Face: 2

Model:

EB4

Functional Group:

Products: Manifolds: Sandwich: Sequence: ISO 03: In to A with reverse flow check

Face: 6

Model: EB4

Functional Group:

Products : Manifolds : Sandwich : Sequence : ISO 03 : In to A with reverse flow check

Face: 7

Model:

EB4

Functional Group:

Products: Manifolds: Sandwich: Sequence: ISO 03: In to A with reverse

flow check

Face: 8

Model: EB4

Functional Group:

Products : Manifolds : Sandwich : Sequence : ISO 03 : In to A with reverse flow check

Face: 10

Model:

EB4

Functional Group:

Products: Manifolds: Sandwich: Sequence: ISO 03:

In to A with reverse flow check

Model: EB4

Projection Type

All Dimensions in Inches(mm)

Copyright © 2007-2008 Sun Hydraulics Corporation. All rights reserved.

<u>Terms and Conditions</u> - <u>Statement of Privacy</u>