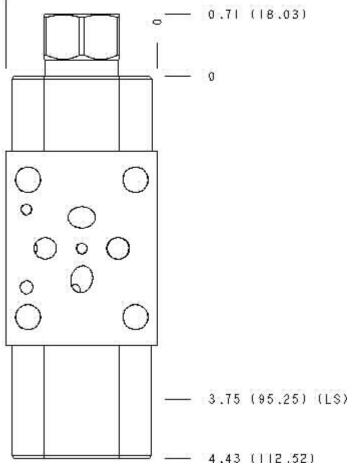

Functional Group: Model:

Products: Manifolds: Sandwich: Sequence: ISO 03: In to A with reverse flow check

EB4

Cartridge extension measurement is to the centerline of the cartridge.

Aluminum Body Pressure Rating: 3000 psi (210 bar)
Ductile Iron Body Pressure Rating: 5000 psi (350 bar)

Technical Data

|                      | U.S. Units | Metric Units                                        |  |
|----------------------|------------|-----------------------------------------------------|--|
| Model Weight         | 1.20 lb.   | 0.54 kg.                                            |  |
| Cavity               | T-         | T-11A                                               |  |
| Body Features        |            | Sequence into A or out of B with reverse flow check |  |
| Body Type            | Sar        | Sandwich                                            |  |
| Interface            | IS         | ISO 03                                              |  |
| Open Cavity Quantity | 1          |                                                     |  |
| Stack Height         | 1.75 in.   | 44,5 mm                                             |  |