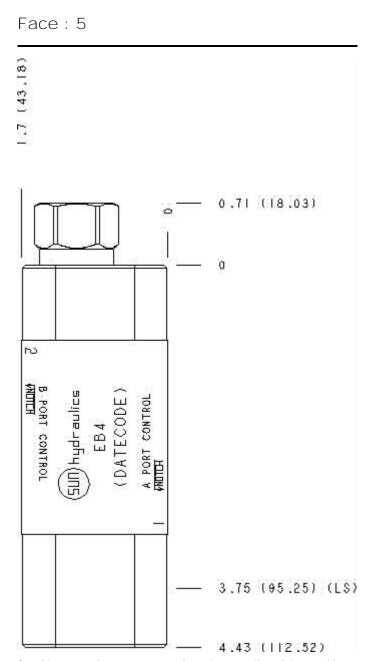

Functional Group: Model:

Products: Manifolds: Sandwich: Sequence: ISO 03: In to A with reverse flow check

EB4

Cartridge extension measurement is to the centerline of the cartridge.

Aluminum Body Pressure Rating: 3000 psi (210 bar)
Ductile Iron Body Pressure Rating: 5000 psi (350 bar)

Products: Manifolds: Sandwich: Sequence: ISO 03: In to A with reverse flow check

Face: 6

Model: EB4

Functional Group:

Products : Manifolds : Sandwich : Sequence : ISO 03 : In to A with reverse flow check

Face: 7