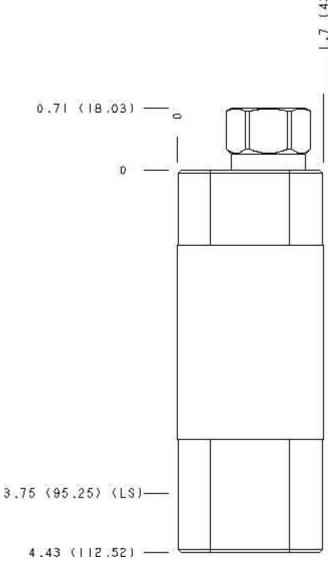

Functional Group: Model:

Products: Manifolds: Sandwich: Sequence: ISO 03: In to A with reverse flow check

EB4

Cartridge extension measurement is to the centerline of the cartridge.

Aluminum Body Pressure Rating: 3000 psi (210 bar)
Ductile Iron Body Pressure Rating: 5000 psi (350 bar)

Technical Data

|                      | U.S. Units | Metric Units                                        |  |
|----------------------|------------|-----------------------------------------------------|--|
| Model Weight         | 1.20 lb.   | 0.54 kg.                                            |  |
| Cavity               | T-         | T-11A                                               |  |
| Body Features        |            | Sequence into A or out of B with reverse flow check |  |
| Body Type            | Sar        | Sandwich                                            |  |
| Interface            | IS         | ISO 03                                              |  |
| Open Cavity Quantity | 1          |                                                     |  |
| Stack Height         | 1.75 in.   | 44,5 mm                                             |  |