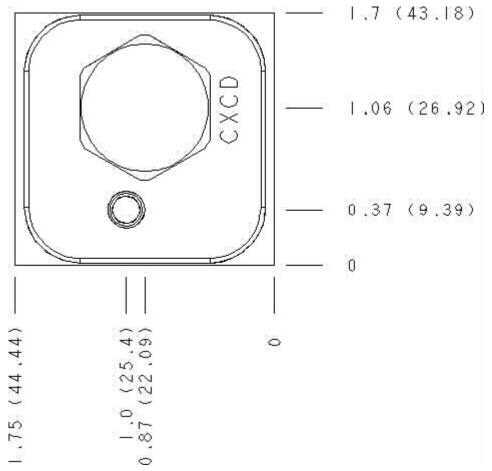

Functional Group: Model:

Products: Manifolds: Sandwich: Sequence: ISO 03: In to A with reverse flow check

EB4

Cartridge extension measurement is to the centerline of the cartridge.

Aluminum Body Pressure Rating: 3000 psi (210 bar)
Ductile Iron Body Pressure Rating: 5000 psi (350 bar)

Products: Manifolds: Sandwich: Sequence: ISO 03: In to A with reverse flow check

Face: 6

Model: EB4

Functional Group:

Products : Manifolds : Sandwich : Sequence : ISO 03 : In to A with reverse flow check

Face: 7