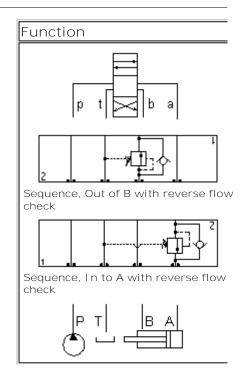

Functional Group: Model:

Products: Manifolds: Sandwich: Sequence: ISO 03: In to A with reverse flow check

EB4

Cartridge extension measurement is to the centerline of the cartridge.

Aluminum Body Pressure Rating: 3000 psi (210 bar)
Ductile Iron Body Pressure Rating: 5000 psi (350 bar)

Technical Data

|                      | U.S. Units | Metric Units                                        |  |
|----------------------|------------|-----------------------------------------------------|--|
| Model Weight         | 1.20 lb.   | 0.54 kg.                                            |  |
| Cavity               | T-         | T-11A                                               |  |
| Body Features        |            | Sequence into A or out of B with reverse flow check |  |
| Body Type            | Sar        | Sandwich                                            |  |
| Interface            | IS         | ISO 03                                              |  |
| Open Cavity Quantity | 1          |                                                     |  |
| Stack Height         | 1.75 in.   | 44,5 mm                                             |  |