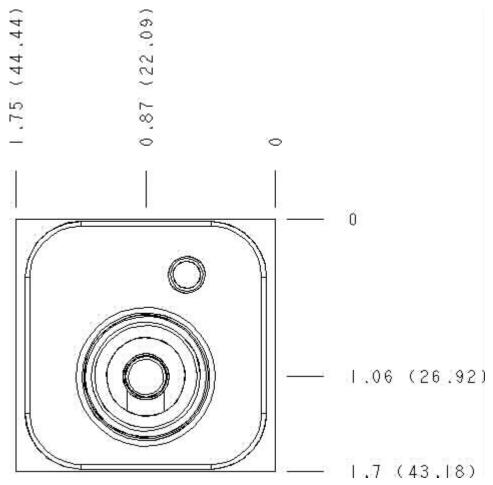

Technical Data

|                      | U.S. Units | Metric Units                                        |  |
|----------------------|------------|-----------------------------------------------------|--|
| Model Weight         | 1.20 lb.   | 0.54 kg.                                            |  |
| Cavity               | T-         | T-11A                                               |  |
| Body Features        |            | Sequence into A or out of B with reverse flow check |  |
| Body Type            | Sar        | Sandwich                                            |  |
| Interface            | IS         | ISO 03                                              |  |
| Open Cavity Quantity | 1          |                                                     |  |
| Stack Height         | 1.75 in.   | 44,5 mm                                             |  |