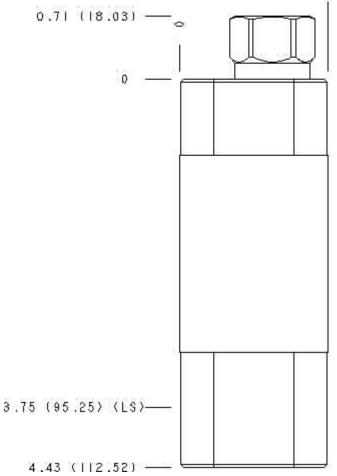

Functional Group: Model:

Products: Manifolds: Sandwich: Reducing: ISO 03: On B with reverse flow check

EB3

(43.18)

1.

Cartridge extension measurement is to the centerline of the cartridge.

4.43 (112.52)

Aluminum Body Pressure Rating: **3000 psi (210 bar)**Ductile Iron Body Pressure Rating: **5000 psi (350 bar)** 

Face: 10

Model:

sun hydraulics

Functional Group:

Products: Manifolds: Sandwich: Reducing: ISO 03:

On B with reverse flow check

Model: EB3

All Dimensions in Inches(mm)