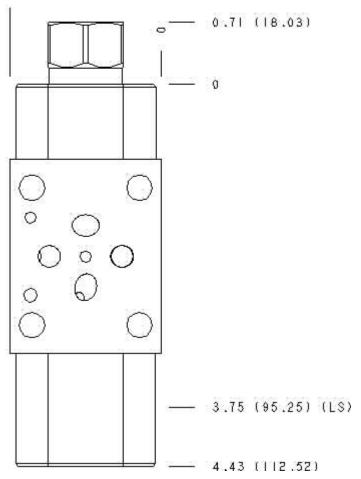

Functional Group: Model:

Products: Manifolds: Sandwich: Reducing: ISO 03: On B with reverse flow check

EB3

(43.18)

1.

Cartridge extension measurement is to the centerline of the cartridge.

4.43 (112.52)

Aluminum Body Pressure Rating: **3000 psi (210 bar)**Ductile Iron Body Pressure Rating: **5000 psi (350 bar)** 

Face: 10

Model:

sun hydraulics

Functional Group:

Products: Manifolds: Sandwich: Reducing: ISO 03:

On B with reverse flow check

Model: EB3

All Dimensions in Inches(mm)