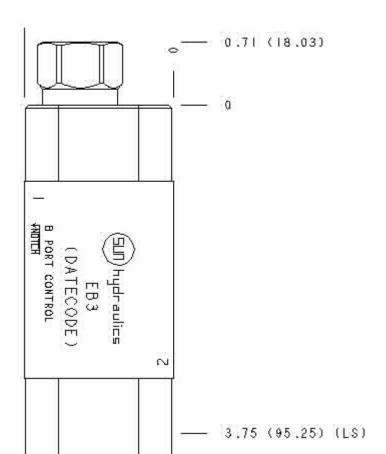

Functional Group: Model:

Products: Manifolds: Sandwich: Reducing: ISO 03: On B with reverse flow check

EB3

(43.18)

1.

Cartridge extension measurement is to the centerline of the cartridge.

4.43 (112.52)

Aluminum Body Pressure Rating: **3000 psi (210 bar)**Ductile Iron Body Pressure Rating: **5000 psi (350 bar)** 

Technical Data

|                      | U.S. Units        | Metric Units                         |  |
|----------------------|-------------------|--------------------------------------|--|
| Model Weight         | 1.23 lb.          | 0.56 kg.                             |  |
| Cavity               | T-                | T-11A                                |  |
| Body Features        | Reducer on B with | Reducer on B with reverse flow check |  |
| Body Type            | Sar               | Sandwich                             |  |
| Interface            | IS                | ISO 03                               |  |
| Open Cavity Quantity | 1                 |                                      |  |
| Stack Height         | 1.75 in.          | 44,5 mm                              |  |