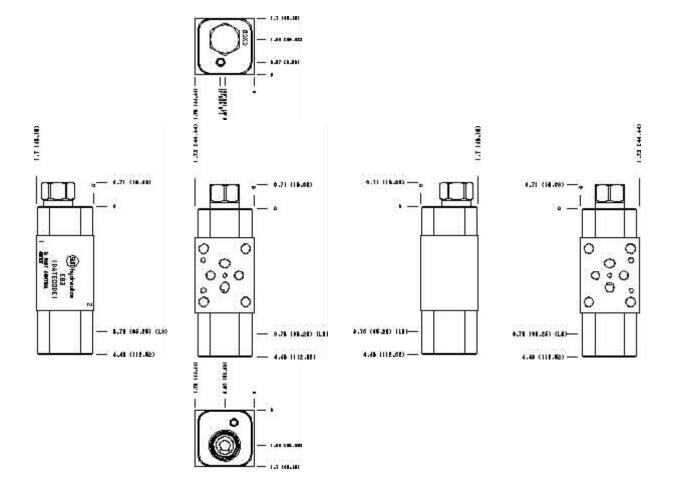

Functional Group: Model:

Products: Manifolds: Sandwich: Reducing: ISO 03: On B with reverse flow check

EB3

(43.18)

1.

Cartridge extension measurement is to the centerline of the cartridge.

4.43 (112.52)

Aluminum Body Pressure Rating: **3000 psi (210 bar)**Ductile Iron Body Pressure Rating: **5000 psi (350 bar)** 

Technical Data

|                      | U.S. Units        | Metric Units                         |  |
|----------------------|-------------------|--------------------------------------|--|
| Model Weight         | 1.23 lb.          | 0.56 kg.                             |  |
| Cavity               | T-                | T-11A                                |  |
| Body Features        | Reducer on B with | Reducer on B with reverse flow check |  |
| Body Type            | Sar               | Sandwich                             |  |
| Interface            | IS                | ISO 03                               |  |
| Open Cavity Quantity | 1                 |                                      |  |
| Stack Height         | 1.75 in.          | 44,5 mm                              |  |

Face: 10

Model:

sun hydraulics

Functional Group:

Products: Manifolds: Sandwich: Reducing: ISO 03:

On B with reverse flow check

Model: EB3

All Dimensions in Inches(mm)