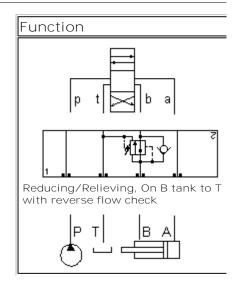

Face: 10

Model:

sun hydraulics

Functional Group:

Products: Manifolds: Sandwich: Reducing: ISO 03:

On B with reverse flow check

Model: EB3

All Dimensions in Inches(mm)