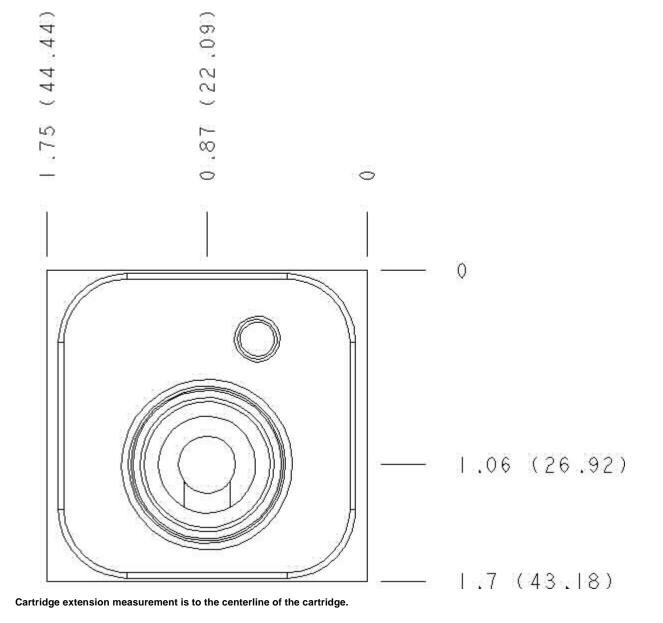

Functional Group: Model:

Products: Manifolds: Sandwich: Reducing: ISO 03: On B with reverse flow check

EB3

(43.18)

1.

Cartridge extension measurement is to the centerline of the cartridge.

4.43 (112.52)

Aluminum Body Pressure Rating: **3000 psi (210 bar)**Ductile Iron Body Pressure Rating: **5000 psi (350 bar)** 