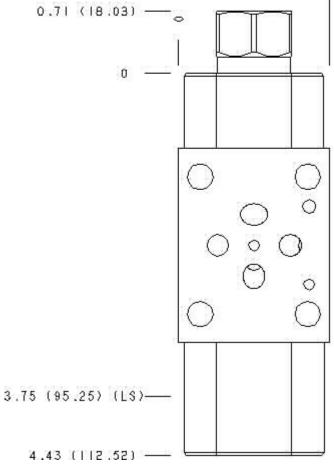

Functional Group: Model:

Products: Manifolds: Sandwich: Reducing: ISO 03: On B with reverse flow check

EB3

(43.18)

1.

Cartridge extension measurement is to the centerline of the cartridge.

4.43 (112.52)

Aluminum Body Pressure Rating: **3000 psi (210 bar)**Ductile Iron Body Pressure Rating: **5000 psi (350 bar)** 

Face: 10

Model:

sun hydraulics

Functional Group:

Products: Manifolds: Sandwich: Reducing: ISO 03:

On B with reverse flow check

Model: EB3

All Dimensions in Inches(mm)