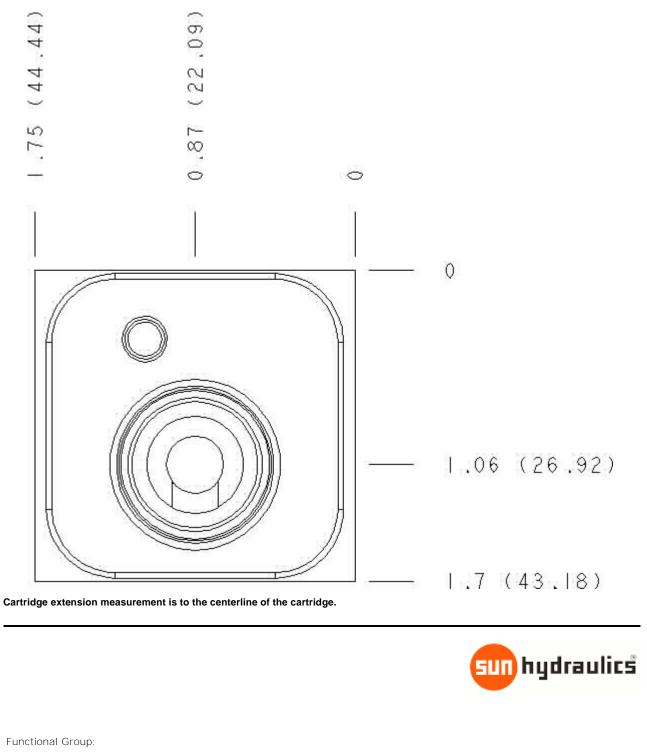

Cartridge extension measurement is to the centerline of the cartridge.

Face : 10

| Products : Manifolds : Sandwich : Reducing | : ISO 03 : |
|--------------------------------------------|------------|
| On A with reverse flow check               |            |