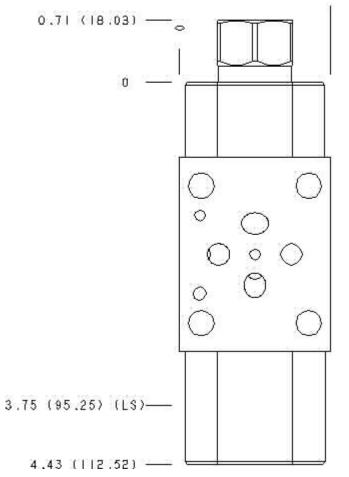

## Functional Group: Products : Manifolds : Sandwich : Reducing : ISO 03 : On A with reverse flow check

Model: EB2

Aluminum Body Pressure Rating: **3000 psi (210 bar)** Ductile Iron Body Pressure Rating: **5000 psi (350 bar)** 

Technical Data

Г

Т

|                      | U.S. Units        | Metric Units       |  |
|----------------------|-------------------|--------------------|--|
| Model Weight         | 1.23 lb.          | 0.56 kg.           |  |
| Cavity               | T-                | 11A                |  |
| Body Features        | Reducer on A with | reverse flow check |  |
| Body Type            | San               | dwich              |  |
| Interface            | ISO               | ISO 03             |  |
| Open Cavity Quantity | 1                 |                    |  |
| Stack Height         | 1.75 in.          | 44,5 mm            |  |

## Special Notes :

No Special Notes available for selected Model.

Model:

EB2

Functional Group: Products : Manifolds : Sandwich : Reducing : I SO 03 : On A with reverse flow check

Face: 2

| Functional Group:                                                                      | Model: |
|----------------------------------------------------------------------------------------|--------|
| Products : Manifolds : Sandwich : Reducing : I SO 03 : On A with reverse flow<br>check | EB2    |