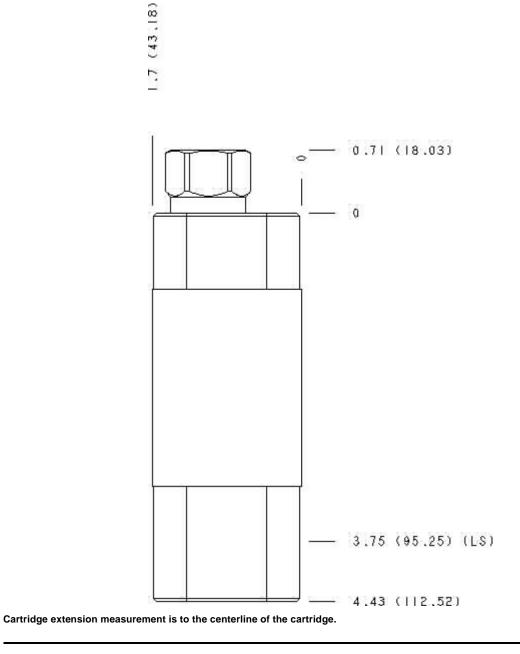

Cartridge extension measurement is to the centerline of the cartridge.

Face : 10

| Products : Manifolds : Sandwich : Reducing | : ISO 03 : |
|--------------------------------------------|------------|
| On A with reverse flow check               |            |