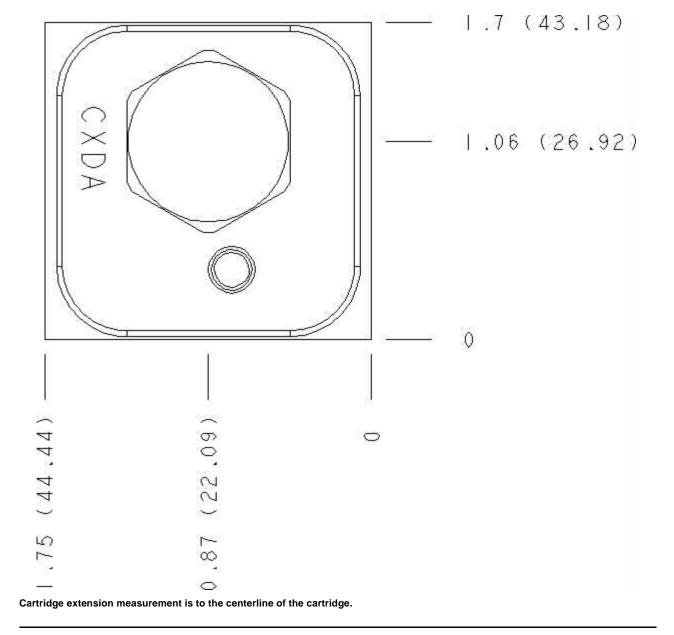

Cartridge extension measurement is to the centerline of the cartridge.

Face : 10

| Products : Manifolds : Sandwich : Reducing | : ISO 03 : |
|--------------------------------------------|------------|
| On A with reverse flow check               |            |