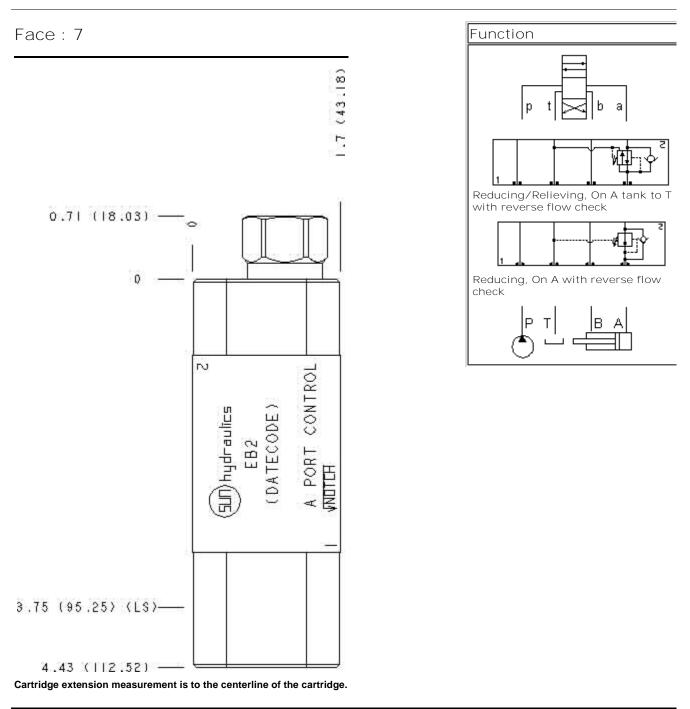

## Functional Group: Products : Manifolds : Sandwich : Reducing : ISO 03 : On A with reverse flow check

Model: EB2

Aluminum Body Pressure Rating: **3000 psi (210 bar)** Ductile Iron Body Pressure Rating: **5000 psi (350 bar)** 

Technical Data

Г

Т

|                      | U.S. Units        | Metric Units       |  |
|----------------------|-------------------|--------------------|--|
| Model Weight         | 1.23 lb.          | 0.56 kg.           |  |
| Cavity               | T-                | 11A                |  |
| Body Features        | Reducer on A with | reverse flow check |  |
| Body Type            | San               | dwich              |  |
| Interface            | ISO               | ISO 03             |  |
| Open Cavity Quantity | 1                 |                    |  |
| Stack Height         | 1.75 in.          | 44,5 mm            |  |

Cartridge extension measurement is to the centerline of the cartridge.

Face : 10

| Products : Manifolds : Sandwich : Reducing | : ISO 03 : |
|--------------------------------------------|------------|
| On A with reverse flow check               |            |