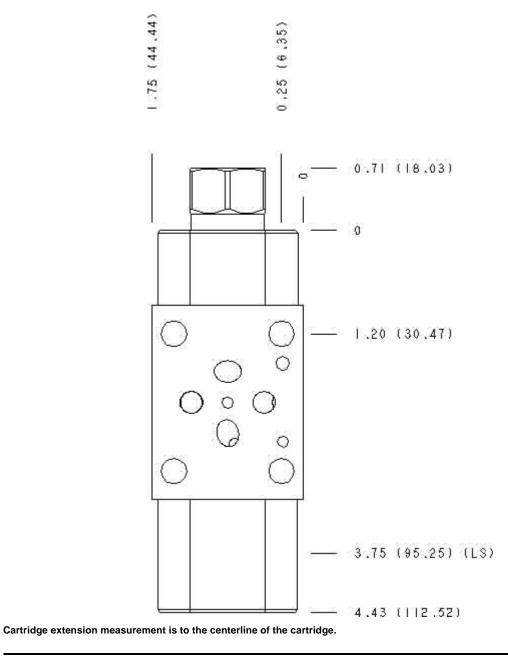

Cartridge extension measurement is to the centerline of the cartridge.

Face : 10

| Products : Manifolds : Sandwich : Reducing | : ISO 03 : |
|--------------------------------------------|------------|
| On A with reverse flow check               |            |