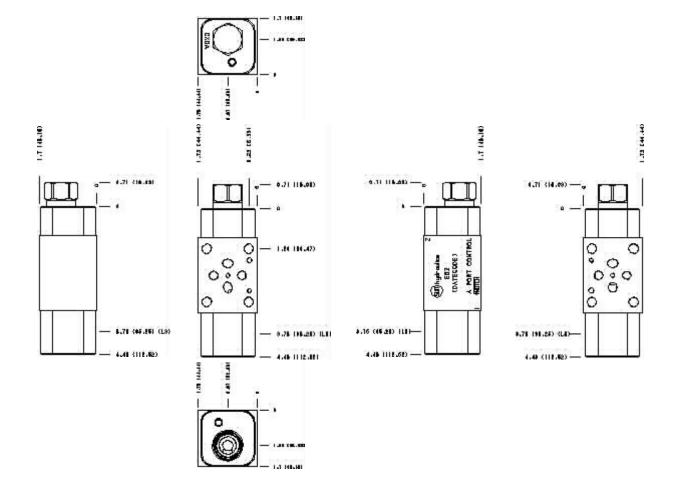

Model: EB2

Projection Type

All Dimensions in Inches(mm)

Copyright © 2007-2008 Sun Hydraulics Corporation. All rights reserved. <u>Terms and Conditions</u> - <u>Statement of Privacy</u>