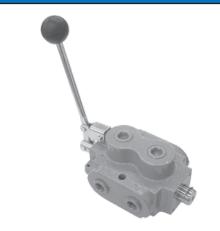

## MODEL DS DOUBLE SELECTOR VALVE

The PRINCE valve model DS is a manual 6-way 2 position double selector valve. This valve will divert the flow going to two separate hydraulic circuits. For example two double acting cylinders or two reversible hydraulic motors can be operated by one four-way valve. When the double selector spool is pushed in, the C and D ports (top ports) are connected to the A and E ports (right ports). When the selector spool is pulled out, the C and D ports are connected to the B and F ports (left ports). An optional series/parallel spool is also available. This spool will run two reversible hydraulic motors in series when the spool is out and in parallel when the spool is pushed in.

| STANDARD MODELS AVAILABLE |                                 |
|---------------------------|---------------------------------|
| PORT SIZE                 | DESCRIPTION                     |
| 3/4 NPTF                  | DOUBLE SELECTOR WITH LEVER HAND |

)I F DOUBLE SELECTOR WITH LEVER HANDLE DOUBLE SELECTOR WITH KNOB HANDLE DOUBLE SELECTOR WITHOUT ATTACHMENTS DOUBLE SELECTOR WITH LEVER HANDLE

SPECIAL MODEL DS SELECTOR VALVES Other double selector valves not listed as standard are available in OEM quantities. To select a model number use the order code matrix below. Consult a sales representative if options other than those listed are required.