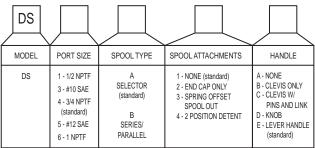

)I F DOUBLE SELECTOR WITH LEVER HANDLE DOUBLE SELECTOR WITH KNOB HANDLE DOUBLE SELECTOR WITHOUT ATTACHMENTS DOUBLE SELECTOR WITH LEVER HANDLE

SPECIAL MODEL DS SELECTOR VALVES Other double selector valves not listed as standard are available in OEM quantities. To select a model number use the order code matrix below. Consult a sales representative if options other than those listed are required.