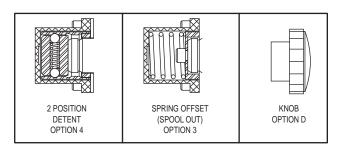

## **VALVE SPECIFICATIONS:**

40 GPM max inlet flow Capacity: Pressure: 2500 psi

Weight: 9 lbs.

LEVER HANDLE 660170001 SPRING OFFSET KIT 660170003 2 POSITION DETENT KIT 660170004 END CAP KIT 660170010 660590005 SEAL KIT KNOB PART NO 670400029 SNAP RING PART NO. 230017018 CLEVIS PART NO. 671400059