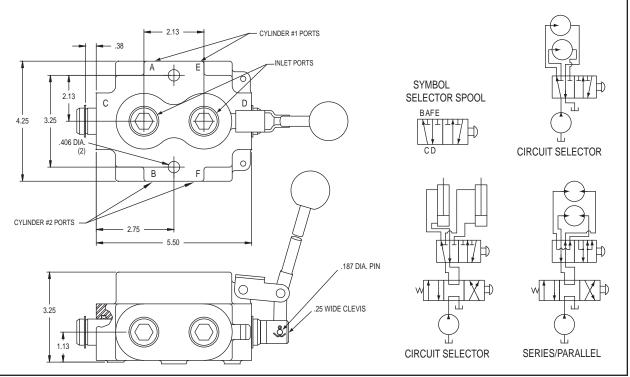

## MODEL DS DOUBLE SELECTOR VALVE

The PRINCE valve model DS is a manual 6-way 2 position double selector valve. This valve will divert the flow going to two separate hydraulic circuits. For example two double acting cylinders or two reversible hydraulic motors can be operated by one four-way valve. When the double selector spool is pushed in, the C and D ports (top ports) are connected to the A and E ports (right ports). When the selector spool is pulled out, the C and D ports are connected to the B and F ports (left ports). An optional series/parallel spool is also available. This spool will run two reversible hydraulic motors in series when the spool is out and in parallel when the spool is pushed in.