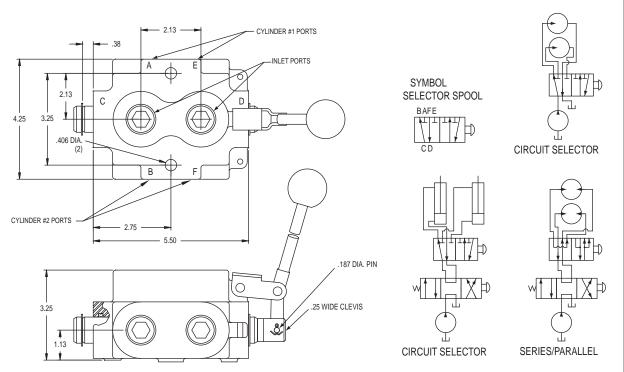

## MODEL DS DOUBLE SELECTOR VALVE

The PRINCE valve model DS is a manual 6-way 2 position double selector valve. This valve will divert the flow going to two separate hydraulic circuits. For example two double acting cylinders or two reversible hydraulic motors can be operated by one four-way valve. When the double selector spool is pushed in, the C and D ports (top ports) are connected to the A and E ports (right ports). When the selector spool is pulled out, the C and D ports are connected to the B and F ports (left ports). An optional series/parallel spool is also available. This spool will run two reversible hydraulic motors in series when the spool is out and in parallel when the spool is pushed in.

## **VALVE SPECIFICATIONS:**

Capacity: 40 GPM max inlet flow Pressure: 2500 psi

Weight: 9 lbs.