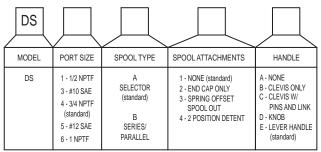

SPECIAL MODEL DS SELECTOR VALVES Other double selector valves not listed as standard are available in OEM quantities. To select a model number use the order code matrix below. Consult a sales representative if options other than those listed are required.