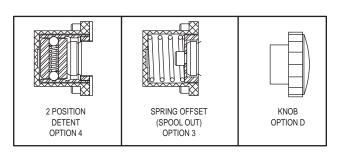

## KITS:

LEVER HANDLE 660170001 SPRING OFFSET KIT 660170003 2 POSITION DETENT KIT 660170004 **END CAP KIT** 660170010 660590005 SEAL KIT KNOB PART NO 670400029 SNAP RING PART NO. 230017018 CLEVIS PART NO. 671400059