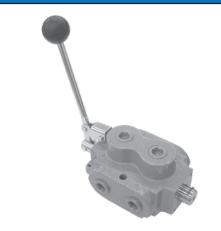

## MODEL DS DOUBLE SELECTOR VALVE

The PRINCE valve model DS is a manual 6-way 2 position double selector valve. This valve will divert the flow going to two separate hydraulic circuits. For example two double acting cylinders or two reversible hydraulic motors can be operated by one four-way valve. When the double selector spool is pushed in, the C and D ports (top ports) are connected to the A and E ports (right ports). When the selector spool is pulled out, the C and D ports are connected to the B and F ports (left ports). An optional series/parallel spool is also available. This spool will run two reversible hydraulic motors in series when the spool is out and in parallel when the spool is pushed in.

| STANDARD MODELS AVAILABLE |           |                                     |
|---------------------------|-----------|-------------------------------------|
| MODEL#                    | PORT SIZE | DESCRIPTION                         |
| DS-4A1E                   | 3/4 NPTF  | DOUBLE SELECTOR WITH LEVER HANDLE   |
| DS-5A1E                   | #12 SAE   | DOUBLE SELECTOR WITH LEVER HANDLE   |
| DS-4A1D                   | 3/4 NPTF  | DOUBLE SELECTOR WITH KNOB HANDLE    |
| DS-4A1A                   | 3/4 NPTF  | DOUBLE SELECTOR WITHOUT ATTACHMENTS |
| DS-1A1E                   | 1/2 NPTF  | DOUBLE SELECTOR WITH LEVER HANDLE   |