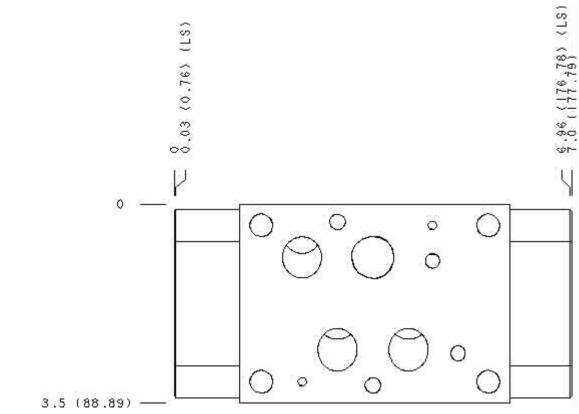

Face: 6

Functional Group: Products : Manifolds : Sandwich : Check : ISO 07 : On A and B, free flow out of valve

Model: DKZ

Face: 8

Cartridge extension measurement is to the centerline of the cartridge.

Functional Group: