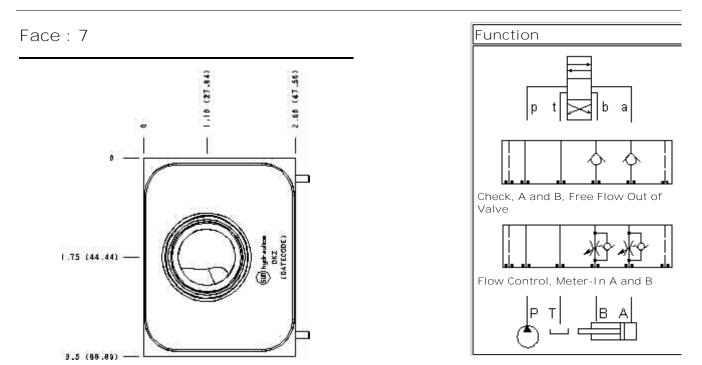

Face: 6

Functional Group: Products : Manifolds : Sandwich : Check : ISO 07 : On A and B, free flow out of valve

Model: DKZ

Face: 8

Cartridge extension measurement is to the centerline of the cartridge.

Functional Group:

Model: DKZ

Cartridge extension measurement is to the centerline of the cartridge.

Aluminum Body Pressure Rating: **3000 psi (210 bar)** Ductile Iron Body Pressure Rating: **5000 psi (350 bar)** 