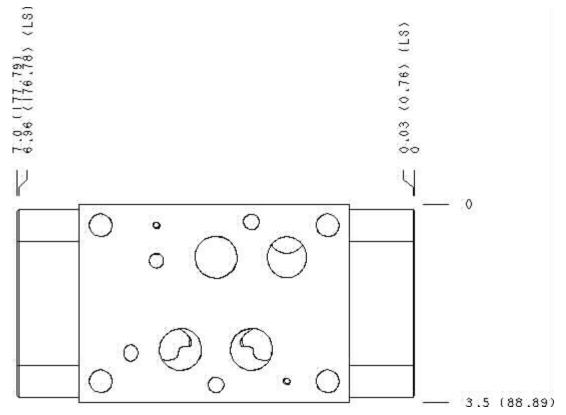

Model: DKZ

Cartridge extension measurement is to the centerline of the cartridge.

Aluminum Body Pressure Rating: **3000 psi (210 bar)** Ductile Iron Body Pressure Rating: **5000 psi (350 bar)** 

## Technical Data

|                      | U.S. Units    | Metric Units                |  |
|----------------------|---------------|-----------------------------|--|
| Model Weight         | 5.03 lb.      | 2.28 kg.                    |  |
| Cavity               | T-            | T-16A                       |  |
| Body Features        | Flow into wor | Flow into workports A and B |  |
| Body Type            | San           | Sandwich                    |  |
| Interface            | IS            | ISO 07                      |  |
| Open Cavity Quantity | 2             |                             |  |
| Stack Height         | 2.74 in.      | 70 mm                       |  |

## Face: 5

Cartridge extension measurement is to the centerline of the cartridge.

Functional Group: Products : Manifolds : Sandwich : Check : ISO 07 : On A and B, free flow out of valve

 $\frac{\mathsf{Model}}{\mathsf{DKZ}}$ 