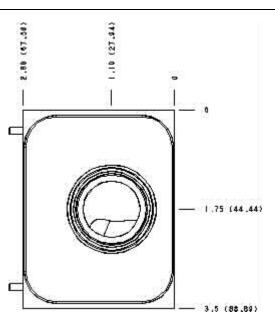

Face: 6

Functional Group: Products : Manifolds : Sandwich : Check : ISO 07 : On A and B, free flow out of valve

Model: DKZ

Face: 8

Cartridge extension measurement is to the centerline of the cartridge.

Functional Group: