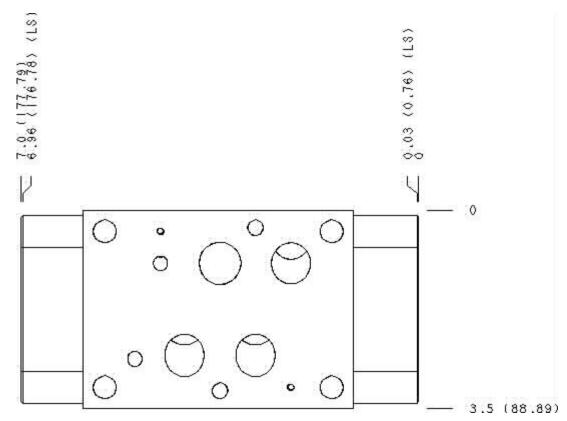

## Technical Data

|                      | U.S. Units | Metric Units   |  |
|----------------------|------------|----------------|--|
| Model Weight         | 5.03 lb.   | 2.28 kg.       |  |
| Cavity               | T-         | T-16A          |  |
| Body Features        | Out of     | Out of A and B |  |
| Body Type            | Sar        | Sandwich       |  |
| Interface            | IS         | ISO 07         |  |
| Open Cavity Quantity | 2          |                |  |
| Stack Height         | 2.74 in.   | 70 mm          |  |

Products: Manifolds: Sandwich: Check: ISO 07: On A

and B, free flow into valve

Model:

Projection Type

All Dimensions in Inches(mm)

Terms and Conditions - Statement of Privacy