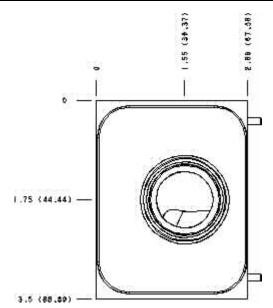

## Face: 5

Check, A and B, Free Flow Into Valve
Flow Control, Meter-Out A and B

Cartridge extension measurement is to the centerline of the cartridge.

Aluminum Body Pressure Rating: 3000 psi (210 bar)
Ductile Iron Body Pressure Rating: 5000 psi (350 bar)

## Technical Data

|                      | U.S. Units | Metric Units   |  |
|----------------------|------------|----------------|--|
| Model Weight         | 5.03 lb.   | 2.28 kg.       |  |
| Cavity               | T-         | T-16A          |  |
| Body Features        | Out of     | Out of A and B |  |
| Body Type            | Sar        | Sandwich       |  |
| Interface            | IS         | ISO 07         |  |
| Open Cavity Quantity | 2          |                |  |
| Stack Height         | 2.74 in.   | 70 mm          |  |