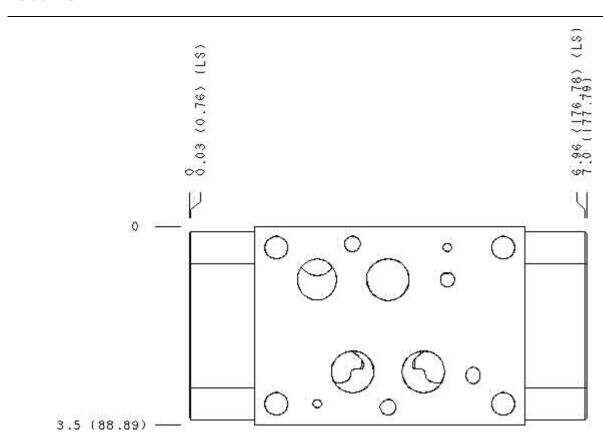

## Technical Data

|                      | U.S. Units | Metric Units   |  |
|----------------------|------------|----------------|--|
| Model Weight         | 5.03 lb.   | 2.28 kg.       |  |
| Cavity               | T-         | T-16A          |  |
| Body Features        | Out of     | Out of A and B |  |
| Body Type            | Sar        | Sandwich       |  |
| Interface            | IS         | ISO 07         |  |
| Open Cavity Quantity | 2          |                |  |
| Stack Height         | 2.74 in.   | 70 mm          |  |

Products: Manifolds: Sandwich: Check: ISO 07: On A

and B, free flow into valve

Model:

Projection Type

All Dimensions in Inches(mm)

Terms and Conditions - Statement of Privacy