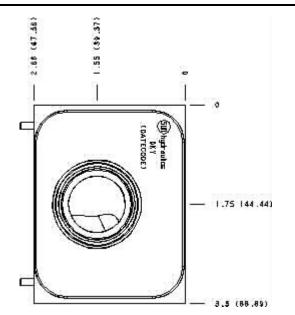

## Face: 5

Check, A and B, Free Flow Into Valve
Flow Control, Meter-Out A and B

Cartridge extension measurement is to the centerline of the cartridge.

Aluminum Body Pressure Rating: 3000 psi (210 bar)
Ductile Iron Body Pressure Rating: 5000 psi (350 bar)

## Technical Data

|                      | U.S. Units | Metric Units   |  |
|----------------------|------------|----------------|--|
| Model Weight         | 5.03 lb.   | 2.28 kg.       |  |
| Cavity               | T-         | T-16A          |  |
| Body Features        | Out of     | Out of A and B |  |
| Body Type            | Sar        | Sandwich       |  |
| Interface            | IS         | ISO 07         |  |
| Open Cavity Quantity | 2          |                |  |
| Stack Height         | 2.74 in.   | 70 mm          |  |