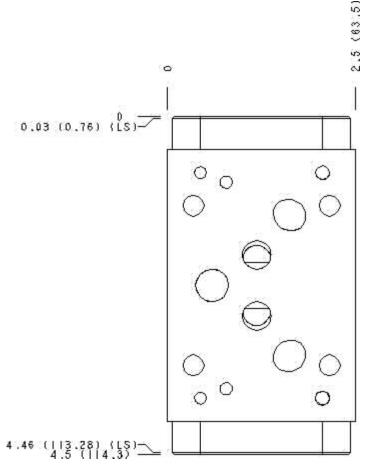

Products: Manifolds: Sandwich: Flow Control: ISO 05 X and Y: Meter in on

A and B

Model:

Face: 5

Cartridge extension measurement is to the centerline of the cartridge.

Functional Group:

Products: Manifolds: Sandwich: Flow Control: ISO 05 X and Y: Meter in on