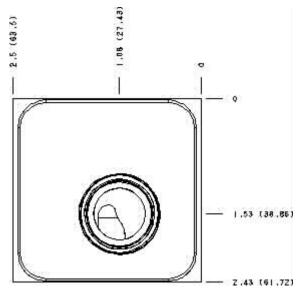

A and B

Model:

Face: 6

Cartridge extension measurement is to the centerline of the cartridge.

Functional Group:

Products: Manifolds: Sandwich: Flow Control: ISO 05 X and Y: Meter in on A and B

Face: 8

Model: DJY