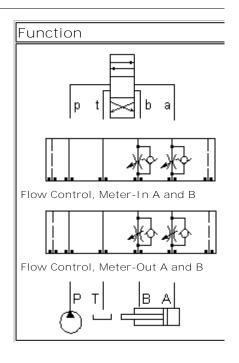

Functional Group: Model:

Products: Manifolds: Sandwich: Flow Control: ISO 05 X and Y: Meter in on A and B

DJY







Cartridge extension measurement is to the centerline of the cartridge.

Aluminum Body Pressure Rating: 3000 psi (210 bar)
Ductile Iron Body Pressure Rating: 5000 psi (350 bar)

## Technical Data

|                      | U.S. Units            | Metric Units                                  |  |
|----------------------|-----------------------|-----------------------------------------------|--|
| Model Weight         | 2.14 lb.              | 0.97 kg.                                      |  |
| Cavity               | Ţ                     | T-5A                                          |  |
| Body Features        | Flow into workports A | Flow into workports A and B or out of A and B |  |
| Body Type            | Sar                   | Sandwich                                      |  |
|