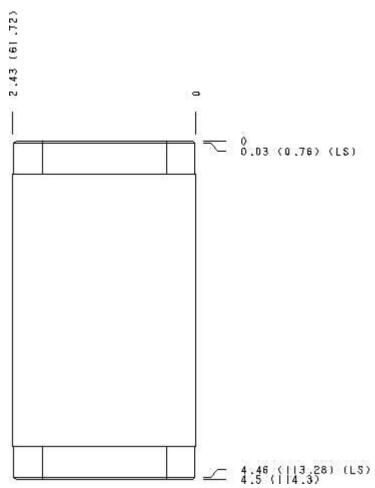

Functional Group: Model:

Products: Manifolds: Sandwich: Flow Control: ISO 05 X and Y: Meter in on A and B

DJY

Cartridge extension measurement is to the centerline of the cartridge.

Aluminum Body Pressure Rating: 3000 psi (210 bar)
Ductile Iron Body Pressure Rating: 5000 psi (350 bar)

Stack Height 2.49 in. 63 mm