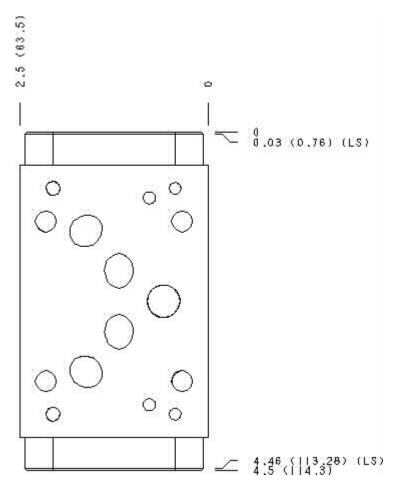

Functional Group:

Products: Manifolds: Sandwich: Flow Control: ISO 05 X and Y: Meter in on

A and B

Face: 2

Cartridge extension measurement is to the centerline of the cartridge.

Model:

DJY

Functional Group: