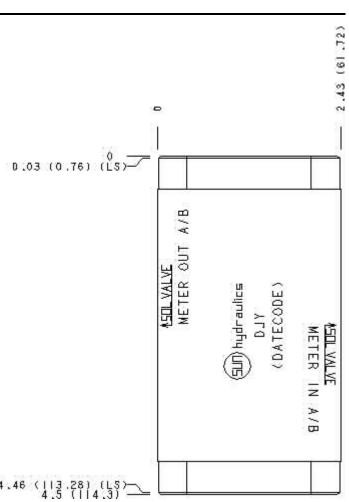

## Technical Data

|                      | U.S. Units            | Metric Units                                  |  |
|----------------------|-----------------------|-----------------------------------------------|--|
| Model Weight         | 2.14 lb.              | 0.97 kg.                                      |  |
| Cavity               | Ţ                     | T-5A                                          |  |
| Body Features        | Flow into workports A | Flow into workports A and B or out of A and B |  |
| Body Type            | Sar                   | Sandwich                                      |  |
| Interface            | ISO (                 | ISO 05 - X&Y                                  |  |
| Open Cavity Quantity | 2                     |                                               |  |
|                      |                       |                                               |  |