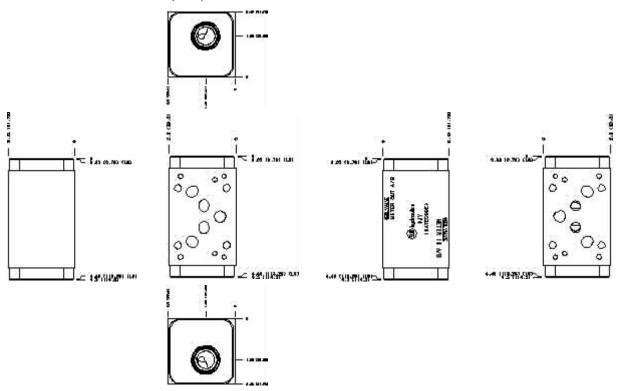

Stack Height 2.49 in. 63 mm

Functional Group:

Products: Manifolds: Sandwich: Flow Control: ISO 05 X and Y: Meter in on

A and B

Face: 2

Cartridge extension measurement is to the centerline of the cartridge.

Model:

DJY

Functional Group:

Products: Manifolds: Sandwich: Flow Control: ISO 05 X and Y: Meter in on

A and B

Model:

Face: 5

Cartridge extension measurement is to the centerline of the cartridge.

Functional Group:

Products: Manifolds: Sandwich: Flow Control: ISO 05 X and Y: Meter in on

A and B

Model:

Face: 6

Cartridge extension measurement is to the centerline of the cartridge.

Functional Group:

Products: Manifolds: Sandwich: Flow Control: ISO 05 X and Y: Meter in on A and B

Face: 8

Model: DJY

Cartridge extension measurement is to the centerline of the cartridge.

Functional Group: Products: Manifolds: Sandwich: Flow Control: ISO 05 X and Y: Meter in on A and B

Face: 10

Model: DJY

Cartridge extension measurement is to the centerline of the cartridge.

Functional Group:

Products: Manifolds: Sandwich: Flow Control: ISO 05

X and Y: Meter in on A and B

Model: DJY

Projection Type 🛡 🗀

All Dimensions in Inches(mm)

Copyright © 2007-2008 Sun Hydraulics Corporation. All rights reserved.