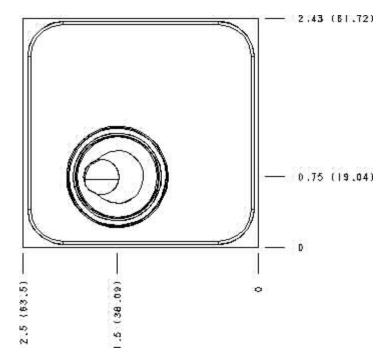

Functional Group: Products : Manifolds : Sandwich : Check : ISO 05 X and Y : On T Model: DJT

Cartridge extension measurement is to the centerline of the cartridge.

Functional Group: Products : Manifolds : Sandwich : Check : ISO 05 X and Y : On T Model: DJT

Cartridge extension measurement is to the centerline of the cartridge.

Functional Group: Products : Manifolds : Sandwich : Check : ISO 05 X and Y : On T

Model: DJT

Cartridge extension measurement is to the centerline of the cartridge.

Functional Group: Products : Manifolds : Sandwich : Check : I SO 05 X and Y : On T Model: DJT

Functional Group:

 $\mathsf{Products}:\mathsf{Manifolds}:\mathsf{Sandwich}:\mathsf{Check}:\mathsf{ISO}\ \mathsf{05}\ \mathsf{X}\ \mathsf{and}\ \mathsf{Y}:\mathsf{On}\ \mathsf{T}$ 

Model: DJT

Projection Type

All Dimensions in Inches(mm)

Copyright © 2007-2008 Sun Hydraulics Corporation. All rights reserved. <u>Terms and Conditions</u> - <u>Statement of Privacy</u>