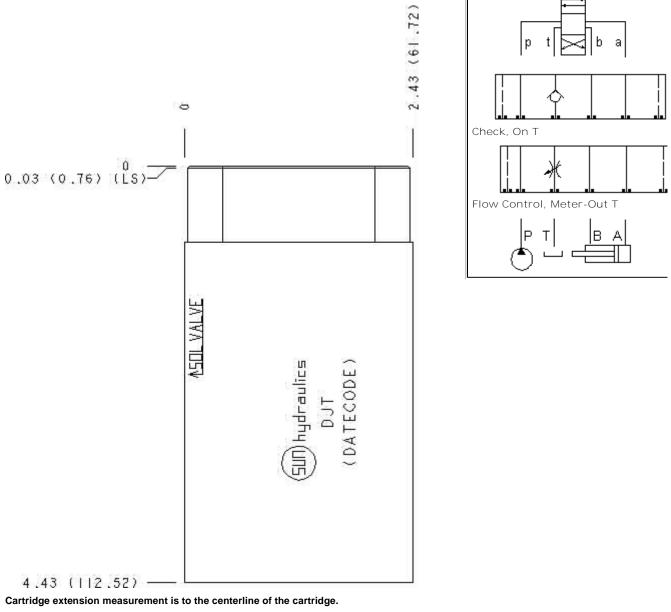

Functional Group: Products : Manifolds : Sandwich : Check : ISO 05 X and Y : On T Model: DJT

Cartridge extension measurement is to the centerline of the cartridge.

Functional Group: Products : Manifolds : Sandwich : Check : ISO 05 X and Y : On T Model: DJT

Cartridge extension measurement is to the centerline of the cartridge.

Functional Group: Products : Manifolds : Sandwich : Check : ISO 05 X and Y : On T

Model: DJT

Cartridge extension measurement is to the centerline of the cartridge.

Functional Group: Products : Manifolds : Sandwich : Check : I SO 05 X and Y : On T Model: DJT

Functional Group:

 $\mathsf{Products}:\mathsf{Manifolds}:\mathsf{Sandwich}:\mathsf{Check}:\mathsf{ISO}\ \mathsf{05}\ \mathsf{X}\ \mathsf{and}\ \mathsf{Y}:\mathsf{On}\ \mathsf{T}$ 

Model: DJT

Projection Type

All Dimensions in Inches(mm)

Copyright © 2007-2008 Sun Hydraulics Corporation. All rights reserved. <u>Terms and Conditions</u> - <u>Statement of Privacy</u>