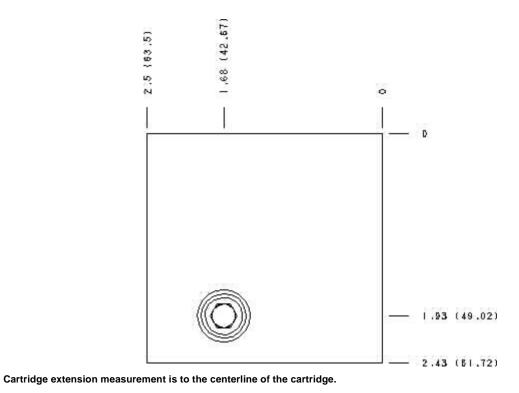

Functional Group: Products : Manifolds : Sandwich : Check : ISO 05 X and Y : On T Model: DJT

Cartridge extension measurement is to the centerline of the cartridge.

Functional Group: Products : Manifolds : Sandwich : Check : ISO 05 X and Y : On T Model: DJT

Cartridge extension measurement is to the centerline of the cartridge.

Functional Group: Products : Manifolds : Sandwich : Check : ISO 05 X and Y : On T

Model: DJT

Cartridge extension measurement is to the centerline of the cartridge.