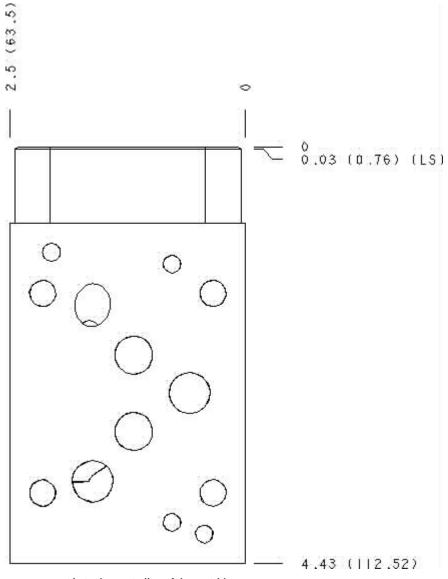

Functional Group: Products : Manifolds : Sandwich : Check : ISO 05 X and Y : On T Model: DJT

Cartridge extension measurement is to the centerline of the cartridge.

Functional Group: Products : Manifolds : Sandwich : Check : ISO 05 X and Y : On T Model: DJT

Cartridge extension measurement is to the centerline of the cartridge.

Functional Group: Products : Manifolds : Sandwich : Check : ISO 05 X and Y : On T

Model: DJT

Cartridge extension measurement is to the centerline of the cartridge.

Functional Group: Products : Manifolds : Sandwich : Check : I SO 05 X and Y : On T Model: DJT

Functional Group:

 $\mathsf{Products}:\mathsf{Manifolds}:\mathsf{Sandwich}:\mathsf{Check}:\mathsf{ISO}\ \mathsf{05}\ \mathsf{X}\ \mathsf{and}\ \mathsf{Y}:\mathsf{On}\ \mathsf{T}$ 

Model: DJT

Projection Type

All Dimensions in Inches(mm)

Copyright © 2007-2008 Sun Hydraulics Corporation. All rights reserved. <u>Terms and Conditions</u> - <u>Statement of Privacy</u>