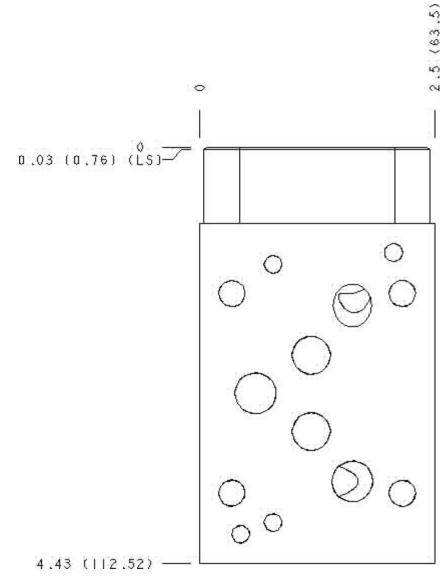

Functional Group: Products : Manifolds : Sandwich : Check : ISO 05 X and Y : On T Model: DJT

Cartridge extension measurement is to the centerline of the cartridge.

Functional Group: Products : Manifolds : Sandwich : Check : ISO 05 X and Y : On T Model: DJT

Cartridge extension measurement is to the centerline of the cartridge.

Functional Group: Products : Manifolds : Sandwich : Check : ISO 05 X and Y : On T

Model: DJT

Cartridge extension measurement is to the centerline of the cartridge.

Functional Group: Products : Manifolds : Sandwich : Check : I SO 05 X and Y : On T Model: DJT

Functional Group:

 $\mathsf{Products}:\mathsf{Manifolds}:\mathsf{Sandwich}:\mathsf{Check}:\mathsf{ISO}\ \mathsf{05}\ \mathsf{X}\ \mathsf{and}\ \mathsf{Y}:\mathsf{On}\ \mathsf{T}$ 

Model: DJT

Projection Type

All Dimensions in Inches(mm)

Copyright © 2007-2008 Sun Hydraulics Corporation. All rights reserved. <u>Terms and Conditions</u> - <u>Statement of Privacy</u>