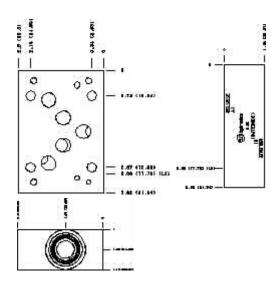

Functional Group:

Products: Manifolds: Sandwich: Flow Control: ISO 05 X and Y: A to B and B

to A

Face: 9

Cartridge extension measurement is to the centerline of the cartridge.

Functional Group:

Products : Manifolds : Sandwich : Flow Control : ISO 05 X and Y : A to B and B to A