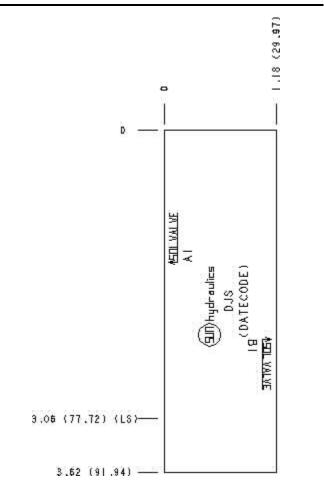

## Special Notes:

For check valve application, use only with CX\*A check valves - free flow nose to side.