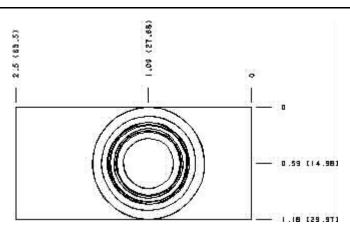

Products: Manifolds: Sandwich: Flow Control: ISO 05 X and Y: A to B and B

to A

Face: 7

Model:

DJS

Cartridge extension measurement is to the centerline of the cartridge.

Model:

DJS