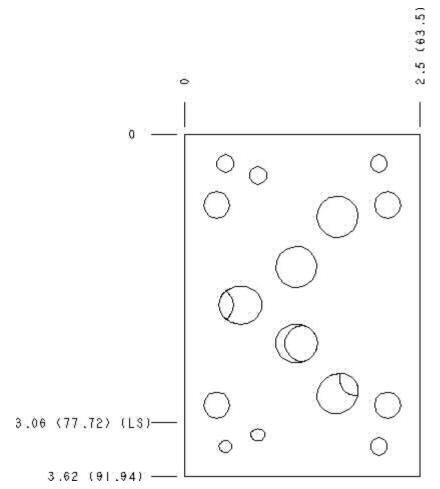

Functional Group:

Products: Manifolds: Sandwich: Flow Control: ISO 05 X and Y: A to B and B

to A

Face: 5

Model:

DJS

Cartridge extension measurement is to the centerline of the cartridge.

Functional Group: