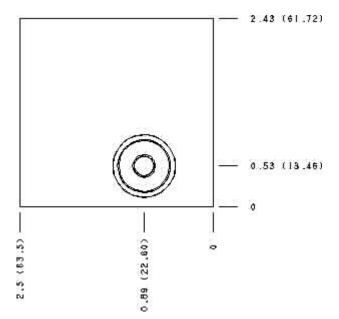

Technical Data

|              | U.S. Units | Metric Units |
|--------------|------------|--------------|
| Model Weight | 2.37 lb.   | 1.08 kg.     |
| Cavity       | T-16A      |              |
|              |            |              |

| Body Features        | Into P       |       |  |
|----------------------|--------------|-------|--|
| Body Type            | Sandwich     |       |  |
| Interface            | ISO 05 - X&Y |       |  |
| Open Cavity Quantity | 1            |       |  |
| Stack Height         | 2.49 in.     | 63 mm |  |