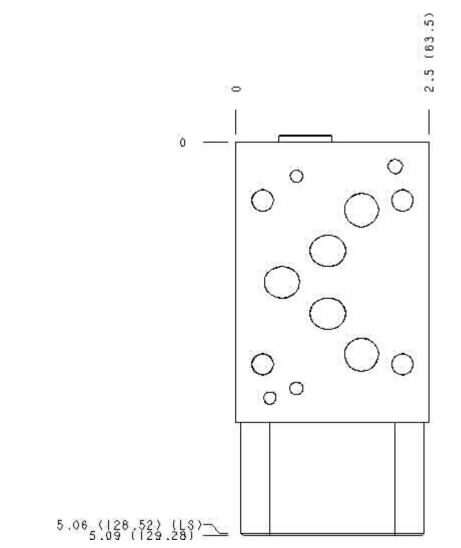

Technical Data

|              | U.S. Units | Metric Units |
|--------------|------------|--------------|
| Model Weight | 2.37 lb.   | 1.08 kg.     |
| Cavity       | T-16A      |              |
|              |            |              |

| Body Features        | Into P       |       |  |
|----------------------|--------------|-------|--|
| Body Type            | Sandwich     |       |  |
| Interface            | ISO 05 - X&Y |       |  |
| Open Cavity Quantity | 1            |       |  |
| Stack Height         | 2.49 in.     | 63 mm |  |