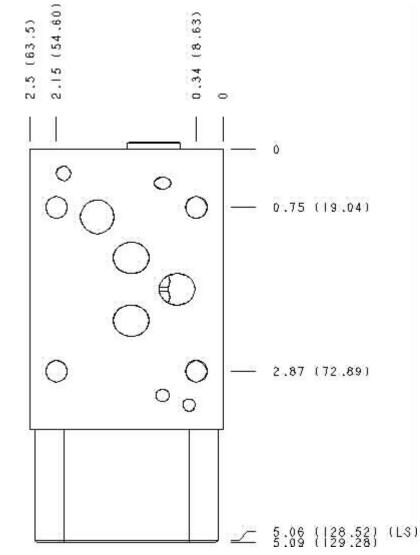

Technical Data

|              | U.S. Units | Metric Units |
|--------------|------------|--------------|
| Model Weight | 2.37 lb.   | 1.08 kg.     |
| Cavity       | T-16A      |              |
|              |            |              |

| Body Features        | Into P       |       |  |
|----------------------|--------------|-------|--|
| Body Type            | Sandwich     |       |  |
| Interface            | ISO 05 - X&Y |       |  |
| Open Cavity Quantity | 1            |       |  |
| Stack Height         | 2.49 in.     | 63 mm |  |