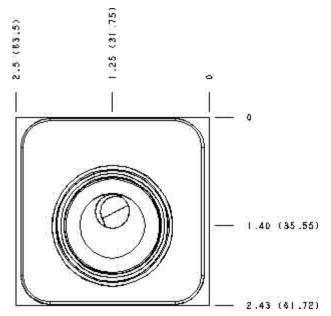

Technical Data

|              | U.S. Units | Metric Units |
|--------------|------------|--------------|
| Model Weight | 2.37 lb.   | 1.08 kg.     |
| Cavity       | T-16A      |              |
|              |            |              |

| Body Features        | Into P       |       |  |
|----------------------|--------------|-------|--|
| Body Type            | Sandwich     |       |  |
| Interface            | ISO 05 - X&Y |       |  |
| Open Cavity Quantity | 1            |       |  |
| Stack Height         | 2.49 in.     | 63 mm |  |

All Dimensions in Inches(mm)

Copyright © 2007-2008 Sun Hydraulics Corporation. All rights reserved. <u>Terms and Conditions</u> - <u>Statement of Privacy</u>