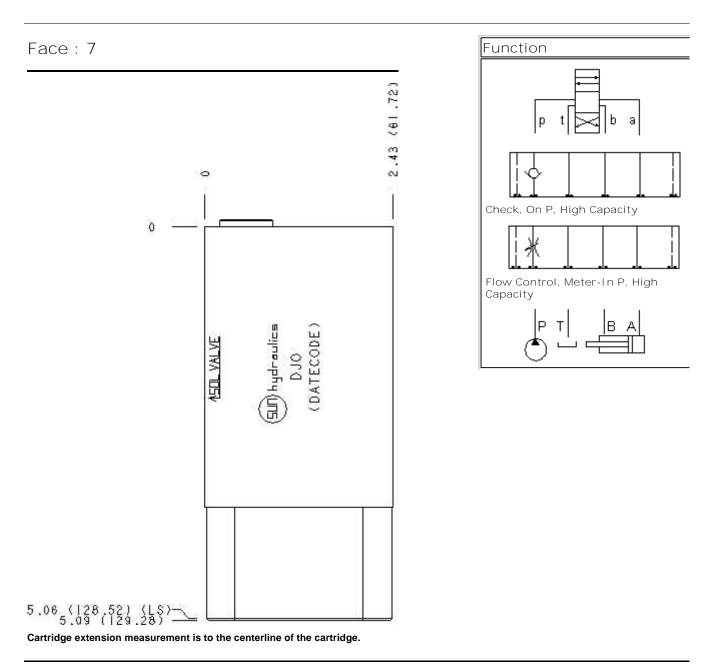

## Functional Group: Products : Manifolds : Sandwich : Check : ISO 05 X and Y : On P high capacity

Model: DJO

Aluminum Body Pressure Rating: **3000 psi (210 bar)** Ductile Iron Body Pressure Rating: **5000 psi (350 bar)** 

Technical Data

|              | U.S. Units | Metric Units |
|--------------|------------|--------------|
| Model Weight | 2.37 lb.   | 1.08 kg.     |
| Cavity       | T-16A      |              |
|              |            |              |

| Body Features        | Into P       |       |  |
|----------------------|--------------|-------|--|
| Body Type            | Sandwich     |       |  |
| Interface            | ISO 05 - X&Y |       |  |
| Open Cavity Quantity | 1            |       |  |
| Stack Height         | 2.49 in.     | 63 mm |  |

Special Notes :

For check valve application, use only with CX\*A check valves - free flow nose to side.

Related Information :

- The retainer and seal kit used with this ISO 05 X and Y sandwich determines which pattern, either European or US, is active. It must be ordered separately. Click here for more information.
- 1 Studnuts and Studrods for sandwich bodies metric units.
- 1 Studnuts and Studrods for sandwich bodies US units