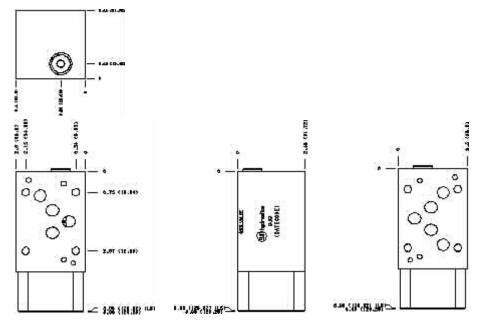

Technical Data

|              | U.S. Units | Metric Units |
|--------------|------------|--------------|
| Model Weight | 2.37 lb.   | 1.08 kg.     |
| Cavity       | T-16A      |              |
|              |            |              |

| Body Features        | Into P       |       |  |
|----------------------|--------------|-------|--|
| Body Type            | Sandwich     |       |  |
| Interface            | ISO 05 - X&Y |       |  |
| Open Cavity Quantity | 1            |       |  |
| Stack Height         | 2.49 in.     | 63 mm |  |

All Dimensions in Inches(mm)

Copyright © 2007-2008 Sun Hydraulics Corporation. All rights reserved. <u>Terms and Conditions</u> - <u>Statement of Privacy</u>