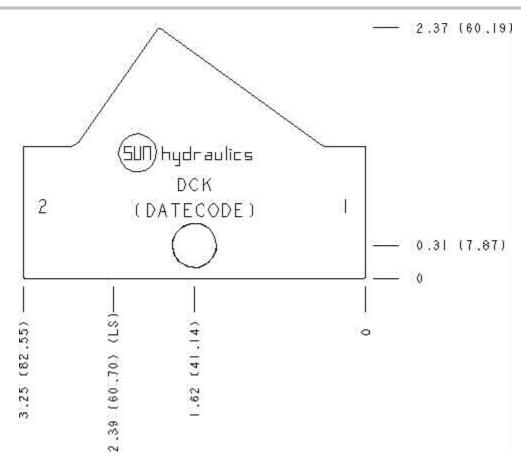

Cartridge extension measurement is to the centerline of the cartridge.

Port Headings and Sizes

DCK All Ports SAE 10

Technical Data

|              | U.S. Units | Metric Units |
|--------------|------------|--------------|
| Model Weight | 0.55 lb.   | 0.25 kg.     |
|              |            |              |

| Cavity                 | T-5A            |  |
|------------------------|-----------------|--|
| Body Features          | Inline          |  |
| Body Type              | Line mount      |  |
| Interface              | None            |  |
| Open Cavity Quantity   | 1               |  |
| Mounting Hole Diameter | .42 in. 10,7 mm |  |
| Mounting Hole Depth    | Through         |  |
| Mounting Hole Quantity | 1               |  |