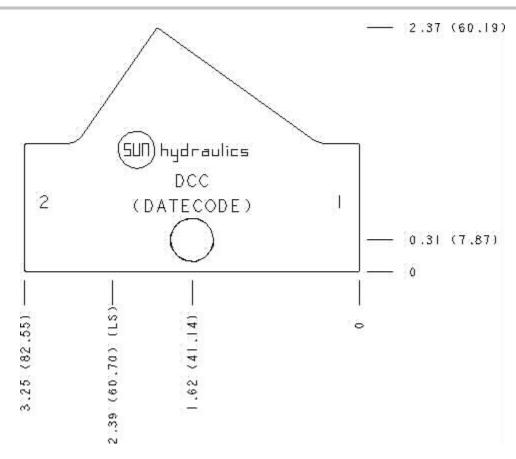

Port Headings and Sizes

DCC All Ports 1/2" NPTF

## Technical Data

|              | U.S. Units | Metric Units |  |
|--------------|------------|--------------|--|
| Model Weight | 0.57 lb.   | 0.26 kg.     |  |
| Cavity       |            | T-5A         |  |

| Body Features          | Inline          |  |
|------------------------|-----------------|--|
| Body Type              | Line mount      |  |
| Interface              | None            |  |
| Open Cavity Quantity   | 1               |  |
| Mounting Hole Diameter | .42 in. 10,7 mm |  |
| Mounting Hole Depth    | Through         |  |
| Mounting Hole Quantity | 1               |  |