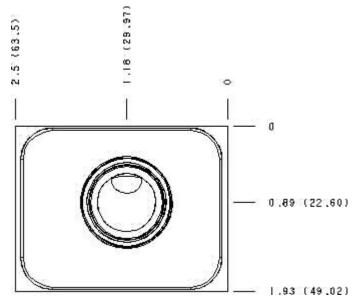

## Face: 2

Cartridge extension measurement is to the centerline of the cartridge.

Model: DBY