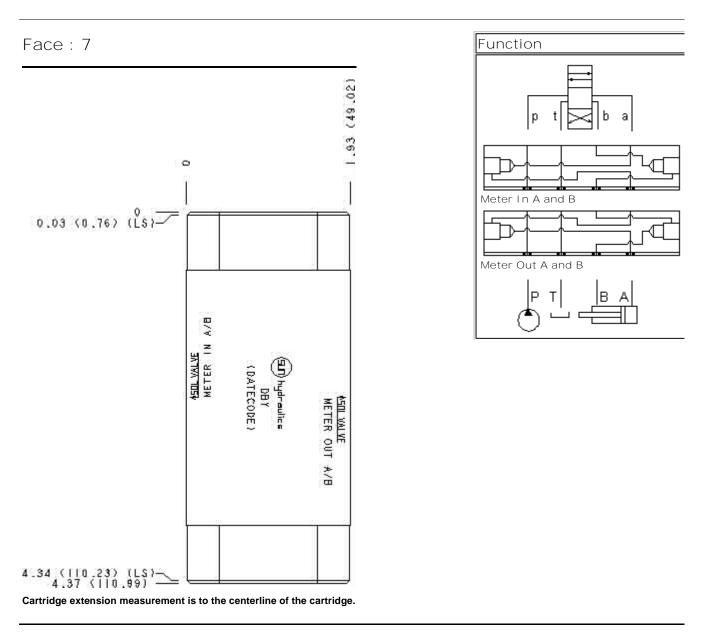

## Face: 6

Cartridge extension measurement is to the centerline of the cartridge.

Functional Group: Products : Manifolds : Sandwich : Flow Control : ISO 05 : Meter in on A and B Model: DBY

Face: 8

Functional Group: Products : Manifolds : Sandwich : Flow Control : ISO 05 : Meter in on A and B Model: DBY