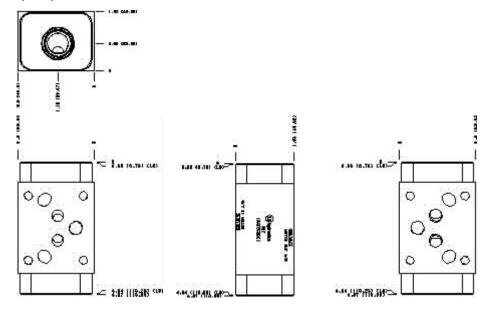

## Face: 6

Cartridge extension measurement is to the centerline of the cartridge.

Functional Group: Products : Manifolds : Sandwich : Flow Control : ISO 05 : Meter in on A and B Model: DBY

Face: 8

Functional Group: Products : Manifolds : Sandwich : Flow Control : ISO 05 : Meter in on A and B Model: DBY

Face : 10

Cartridge extension measurement is to the centerline of the cartridge.

| Functional  | Group:  |
|-------------|---------|
| i anotionan | o. oap. |

| Products : Manifolds : Sandwich : Flow Control : ISO | Model: |
|------------------------------------------------------|--------|
| 05 : Meter in on A and B                             | DBY    |