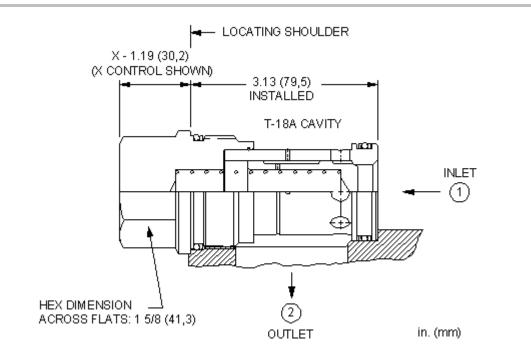

|              | U.S. Units | Metric Units |
|--------------|------------|--------------|
| Model Weight | 2.09 lb.   | 0.95 kg.     |

| Cavity                                    | T-18A              |              |
|-------------------------------------------|--------------------|--------------|
| Capacity                                  | 160 gpm            | 640 L/min.   |
| Maximum Operating Pressure                | 5000 psi           | 350 bar      |
| Maximum Valve Leakage at 110 SUS (24 cSt) | 1 drops/min.       | 0,07 cc/min. |
| Series (from Cavity)                      | Series 4           |              |
| Valve Hex Size                            | 1 5/8 in.          | 41,3 mm      |
| Valve Installation Torque                 | 350 - 375 lbf ft   | 465 - 500 Nm |
| Seal Kits                                 | Buna: 990-018-007  |              |
| Seal Kits                                 | Viton: 990-018-006 |              |