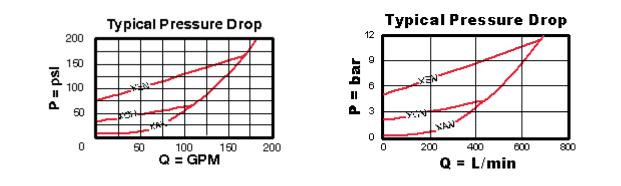

| T-18A              |              |
|-------------------------------------------|--------------------|--------------|
| Capacity                                  | 160 gpm            | 640 L/min.   |
| Maximum Operating Pressure                | 5000 psi           | 350 bar      |
| Maximum Valve Leakage at 110 SUS (24 cSt) | 1 drops/min.       | 0,07 cc/min. |
| Series (from Cavity)                      | Series 4           |              |
| Valve Hex Size                            | 1 5/8 in.          | 41,3 mm      |
| Valve Installation Torque                 | 350 - 375 lbf ft   | 465 - 500 Nm |
| Seal Kits                                 | Buna: 990-018-007  |              |
| Seal Kits                                 | Viton: 990-018-006 |              |



CXJA-XCN



Copyright © 2007-2008 Sun Hydraulics Corporation. All rights reserved. Terms and Conditions - ISO Certification - Statement of Privacy