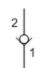

## Product Description

Free-flow, nose-to-side check valves are on/off circuit components that allow free flow from the inlet (port 1) to the outlet (port 2) and block flow in the opposite direction.

Capacity: