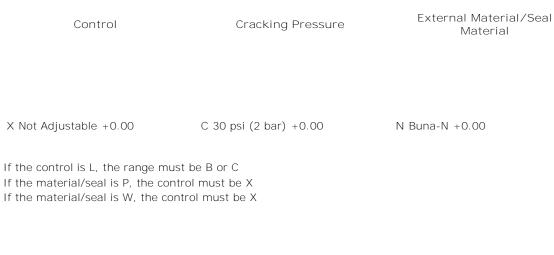

Model:

CXJA-XCN

Download

**Technical Features** 

- Two-port check valves share the same cavity for a given frame size, however, pay close attention as flow paths may be in opposite directions.
- Will accept 5000 psi (350 bar) at ports 1 and 2.
- Incorporates the Sun floating style construction to minimize the possibility of internal parts binding due to excessive installation torque and/or cavity/cartridge machining variations.
- Check valves offer extremely low leakage rates with a maximum leakage of less than 1 drop per minute.
- Stainless steel cartridge options P or W are intended for use within corrosive environments with all external components manufactured in stainless steel or titanium. Internal working components remain the same as the standard valves.