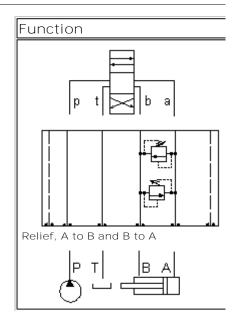

Functional Group: Model:

Products: Manifolds: Sandwich: Relief: ISO 07: A to B and B to A

 $\mathsf{CKY}$ 