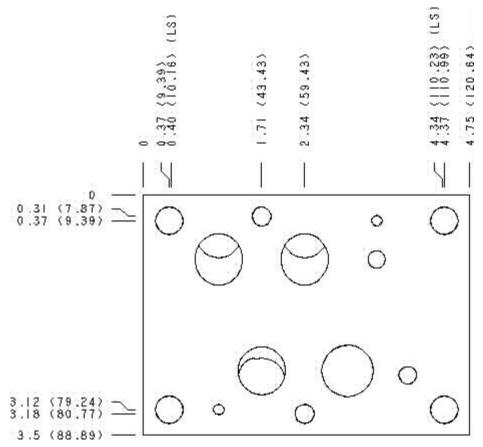

Functional Group:

Products: Manifolds: Sandwich: Relief: ISO 07: A to B and B to A

CKY

Face: 10

Functional Group:

Products: Manifolds: Sandwich: Relief: ISO 07: A to

B and B to A

Model: CKY