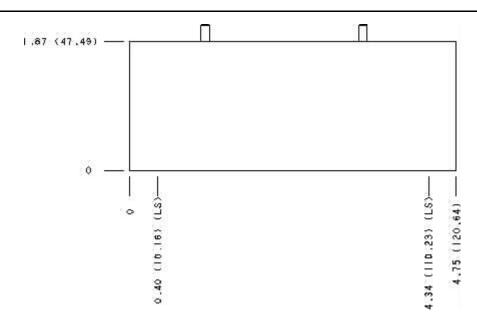

Face: 7

Cartridge extension measurement is to the centerline of the cartridge.

Functional Group:

Products: Manifolds: Sandwich: Relief: ISO 07: A to B and B to A

CKY

Face: 8

Cartridge extension measurement is to the centerline of the cartridge.