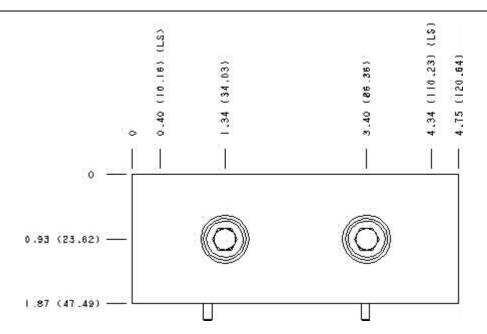

Face: 7

Cartridge extension measurement is to the centerline of the cartridge.

Functional Group:

Products: Manifolds: Sandwich: Relief: ISO 07: A to B and B to A

CKY

Face: 8

Cartridge extension measurement is to the centerline of the cartridge.