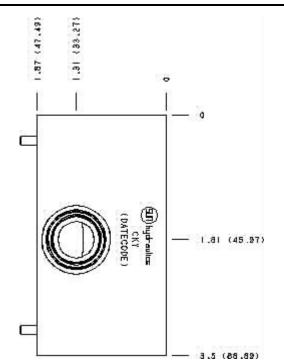

## Face: 5

Cartridge extension measurement is to the centerline of the cartridge.

Aluminum Body Pressure Rating: 3000 psi (210 bar)
Ductile Iron Body Pressure Rating: 5000 psi (350 bar)

## Special Notes:

No Special Notes available for selected Model.

Functional Group: Products: Manifolds: Sandwich: Relief: ISO 07: A to B and B to A Model: CKY

Face: 2

Cartridge extension measurement is to the centerline of the cartridge.