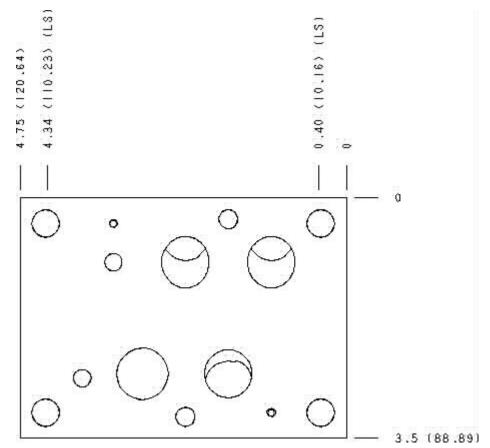

## Special Notes:

No Special Notes available for selected Model.

Functional Group: Products: Manifolds: Sandwich: Relief: ISO 07: A to B and B to A Model: CKY

Face: 2

Cartridge extension measurement is to the centerline of the cartridge.