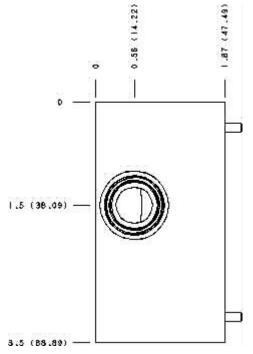

## Face: 5

Cartridge extension measurement is to the centerline of the cartridge.

Aluminum Body Pressure Rating: 3000 psi (210 bar)
Ductile Iron Body Pressure Rating: 5000 psi (350 bar)