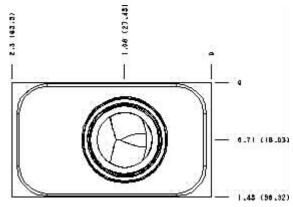

## Technical Data

|               | U.S. Units   | Metric Units |
|---------------|--------------|--------------|
| Model Weight  | 1.25 lb.     | 0.57 kg.     |
| Cavity        | T-3A         |              |
| Body Features | A and B to T |              |
|               |              |              |

| Body Type            | Sandwich     |       |
|----------------------|--------------|-------|
| Interface            | ISO 05 - X&Y |       |
| Open Cavity Quantity | 2            |       |
| Stack Height         | 1.49 in.     | 38 mm |

## Face: 2

Cartridge extension measurement is to the centerline of the cartridge.

 Functional Group:
 Model:

 Products : Manifolds : Sandwich : Relief : ISO 05 X and Y : A and B to T high
 CJX

Face: 6

Cartridge extension measurement is to the centerline of the cartridge.