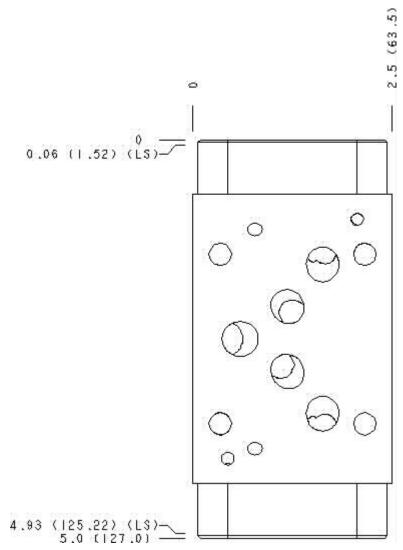

Functional Group: Products : Manifolds : Sandwich : Relief : ISO 05 X and Y : A and B to T high capacity

Model: CJX

Face: 8

Cartridge extension measurement is to the centerline of the cartridge.

Functional Group: Products : Manifolds : Sandwich : Relief : ISO 05 X and Y : A and B to T high capacity