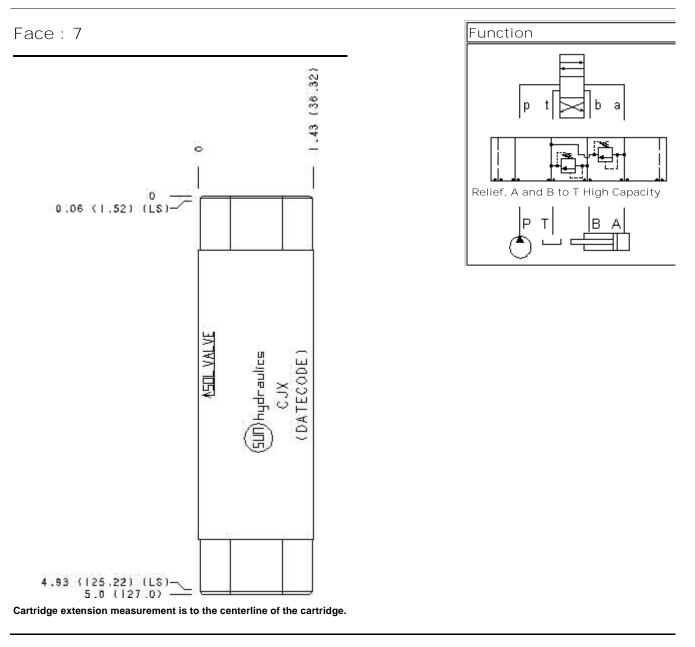

Functional Group: Products : Manifolds : Sandwich : Relief : ISO 05 X and Y : A and B to T high capacity

Model: CJX

Face: 8

Cartridge extension measurement is to the centerline of the cartridge.

Functional Group: Products : Manifolds : Sandwich : Relief : ISO 05 X and Y : A and B to T high capacity