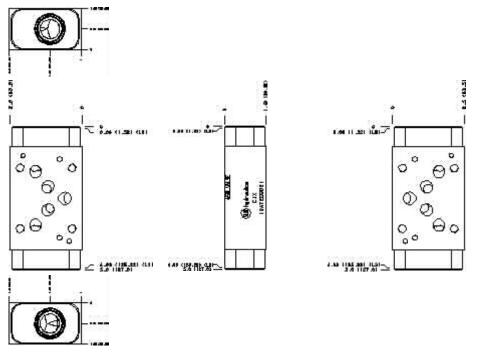

## Face: 2

Cartridge extension measurement is to the centerline of the cartridge.

 Functional Group:
 Model:

 Products : Manifolds : Sandwich : Relief : ISO 05 X and Y : A and B to T high
 CJX

Face: 6

Cartridge extension measurement is to the centerline of the cartridge.

Functional Group: Products : Manifolds : Sandwich : Relief : ISO 05 X and Y : A and B to T high capacity

Model: CJX

Face: 8

Cartridge extension measurement is to the centerline of the cartridge.

Functional Group: Products : Manifolds : Sandwich : Relief : ISO 05 X and Y : A and B to T high capacity

Model: CJX

Face: 10

Cartridge extension measurement is to the centerline of the cartridge.

Model:

CJX

Functional Group:

 $\mathsf{Products}:\mathsf{Manifolds}:\mathsf{Sandwich}:\mathsf{Relief}:\mathsf{ISO}\ \mathsf{05}\ \mathsf{X}\ \mathsf{and}\ \mathsf{Y}:\mathsf{A}\ \mathsf{and}\ \mathsf{B}\ \mathsf{to}\ \mathsf{T}\ \mathsf{high}\ \mathsf{capacity}$ 

Projection Type

All Dimensions in Inches(mm)

Copyright © 2007-2008 Sun Hydraulics Corporation. All rights reserved. <u>Terms and Conditions</u> - <u>Statement of Privacy</u>