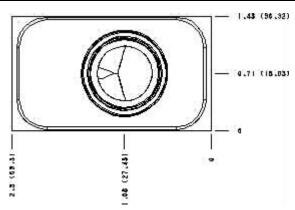

Functional Group: Products : Manifolds : Sandwich : Relief : ISO 05 X and Y : A and B to T high capacity

Model: CJX

Face: 8

Cartridge extension measurement is to the centerline of the cartridge.

Functional Group: Products : Manifolds : Sandwich : Relief : ISO 05 X and Y : A and B to T high capacity