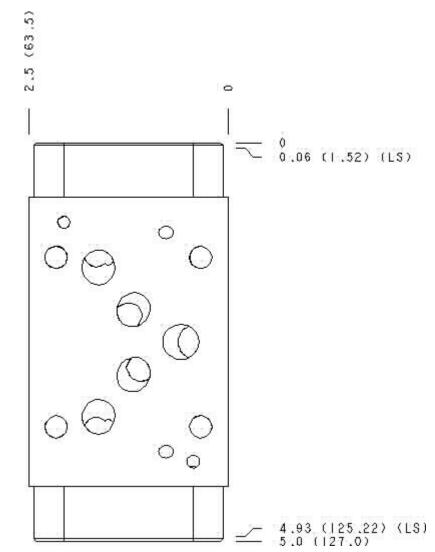

Functional Group: Products : Manifolds : Sandwich : Relief : ISO 05 X and Y : A and B to T high capacity

Model: CJX

Face: 8

Cartridge extension measurement is to the centerline of the cartridge.

Functional Group: Products : Manifolds : Sandwich : Relief : ISO 05 X and Y : A and B to T high capacity