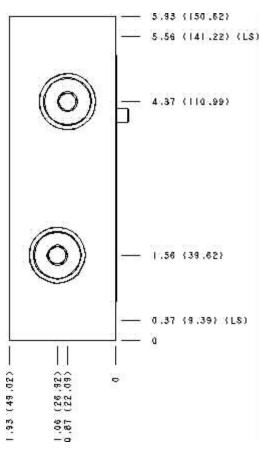

## Face: 2

Cartridge extension measurement is to the centerline of the cartridge.

Functional Group: Products : Manifolds : Sandwich : Relief : ISO 08 : A to B and B to A Model: CDY

Face: 6

Cartridge extension measurement is to the centerline of the cartridge.