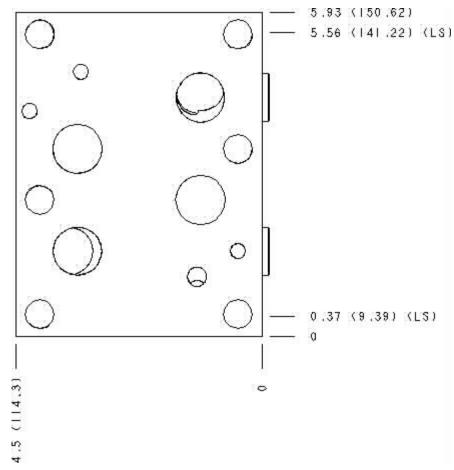

## Technical Data

|                      | U.S. Units | Metric Units      |  |
|----------------------|------------|-------------------|--|
| Model Weight         | 3.80 lb.   | 1.72 kg.          |  |
| Cavity               | Т          | T-3A              |  |
| Body Features        | A to B a   | A to B and B to A |  |
| Body Type            | Sar        | Sandwich          |  |
| Interface            | IS         | ISO 08            |  |
| Open Cavity Quantity | 2          |                   |  |
| Stack Height         | 1.94 in.   | 49 mm             |  |