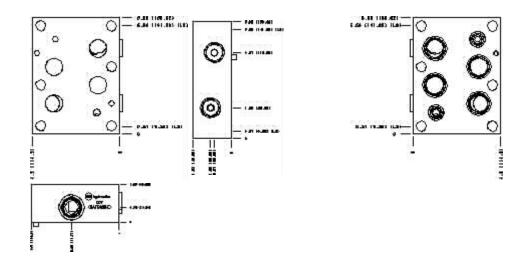

Functional Group: Products : Manifolds : Sandwich : Relief : ISO 08 : A to B and B to A Model: CDY

Face: 7

Cartridge extension measurement is to the centerline of the cartridge.

Functional Group: Products : Manifolds : Sandwich : Relief : I SO 08 : A to B and B to A Model: CDY

Face: 8

Cartridge extension measurement is to the centerline of the cartridge.

Functional Group:

 $\mathsf{Products}:\mathsf{Manifolds}:\mathsf{Sandwich}:\mathsf{Relief}:\mathsf{ISO}\:\mathsf{O8}:\mathsf{A}$  to  $\mathsf{B}$  and  $\mathsf{B}$  to  $\mathsf{A}$ 