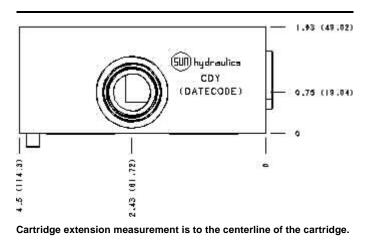

## Face: 2

Cartridge extension measurement is to the centerline of the cartridge.

Functional Group: Products : Manifolds : Sandwich : Relief : ISO 08 : A to B and B to A Model: CDY

Face: 6

Cartridge extension measurement is to the centerline of the cartridge.