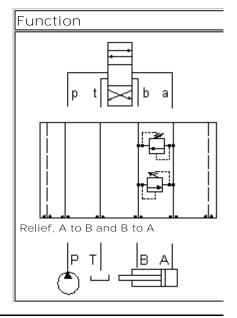

## Functional Group: Products : Manifolds : Sandwich : Relief : ISO 08 : A to B and B to A

Model: CDY