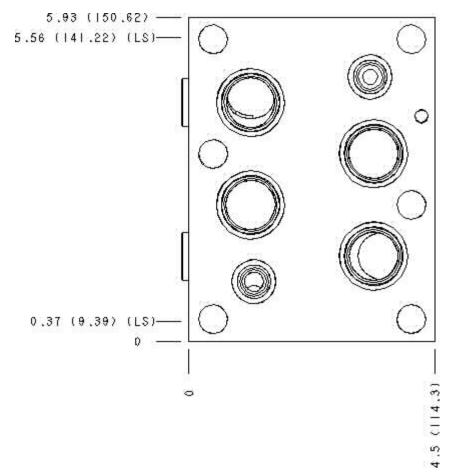

## Technical Data

|                      | U.S. Units | Metric Units      |  |
|----------------------|------------|-------------------|--|
| Model Weight         | 3.80 lb.   | 1.72 kg.          |  |
| Cavity               | Т          | T-3A              |  |
| Body Features        | A to B a   | A to B and B to A |  |
| Body Type            | Sar        | Sandwich          |  |
| Interface            | IS         | ISO 08            |  |
| Open Cavity Quantity | 2          |                   |  |
| Stack Height         | 1.94 in.   | 49 mm             |  |