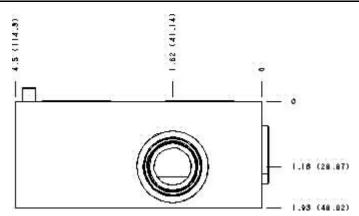

## Face: 2

Cartridge extension measurement is to the centerline of the cartridge.

Functional Group: Products : Manifolds : Sandwich : Relief : ISO 08 : A to B and B to A Model: CDY

Face: 6

Cartridge extension measurement is to the centerline of the cartridge.