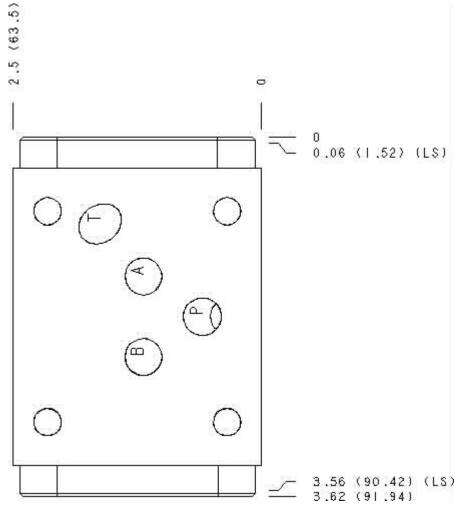

Special Notes :

No Special Notes available for selected Model.

Functional Group: Products : Manifolds : Sandwich : Relief : I SO 05 : A to B and B to A high capacity

Model: CBY

Face: 2