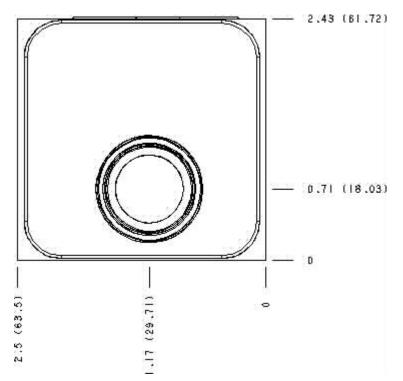

## Cartridge extension measurement is to the centerline of the cartridge.

Functional Group: Products : Manifolds : Sandwich : Relief : ISO 05 : A to B and B to A high capacity

Face: 6

Model: CBY

Cartridge extension measurement is to the centerline of the cartridge.