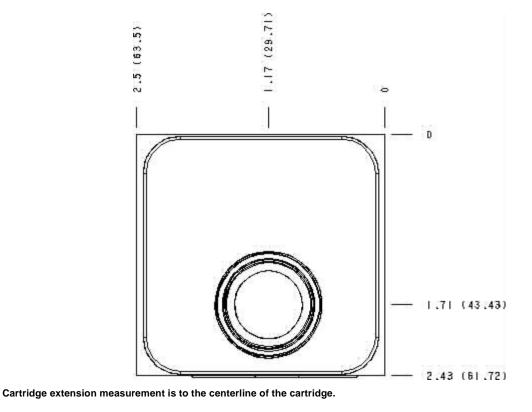

## Cartridge extension measurement is to the centerline of the cartridge.

Functional Group: Products : Manifolds : Sandwich : Relief : ISO 05 : A to B and B to A high capacity

Face: 6

Model: CBY

Cartridge extension measurement is to the centerline of the cartridge.