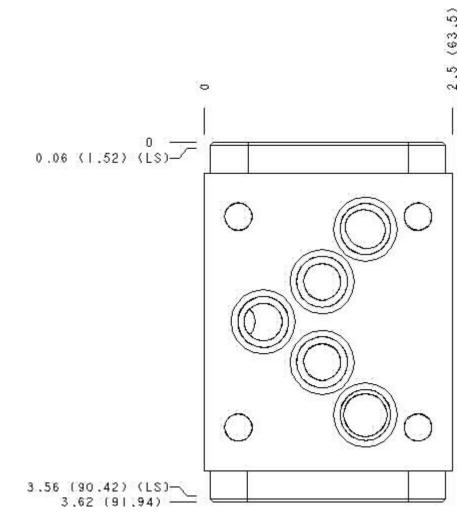

Functional Group: Products : Manifolds : Sandwich : Relief : ISO 05 : A to B and B to A high capacity

Model: CBY

Face: 8

Cartridge extension measurement is to the centerline of the cartridge.

Functional Group: Products : Manifolds : Sandwich : Relief : ISO 05 : A to B and B to A high capacity