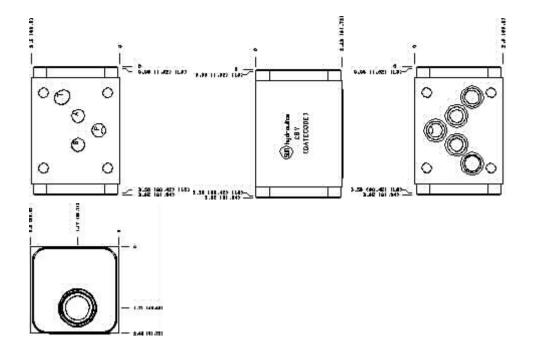

Special Notes :

No Special Notes available for selected Model.

Functional Group: Products : Manifolds : Sandwich : Relief : I SO 05 : A to B and B to A high capacity

Model: CBY

Face: 2

## Cartridge extension measurement is to the centerline of the cartridge.

Functional Group: Products : Manifolds : Sandwich : Relief : ISO 05 : A to B and B to A high capacity

Face: 6

Model: CBY

Cartridge extension measurement is to the centerline of the cartridge.

Model: CBY

Projection Type

All Dimensions in Inches(mm)

Copyright © 2007-2008 Sun Hydraulics Corporation. All rights reserved. <u>Terms and Conditions</u> - <u>Statement of Privacy</u>