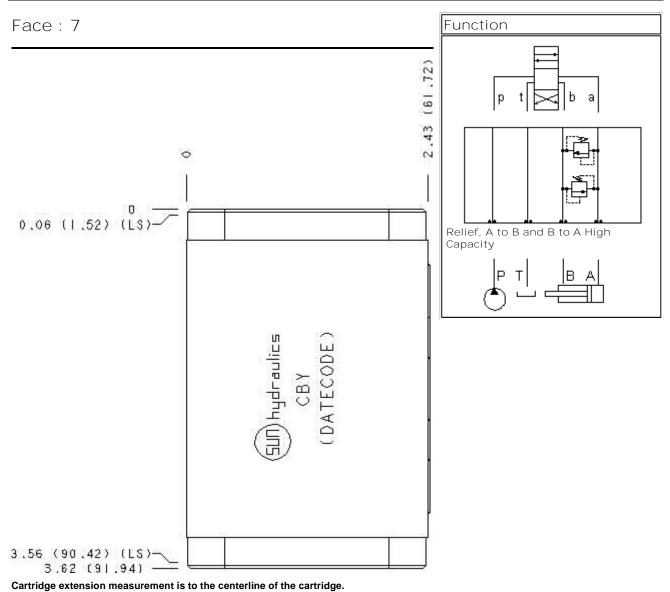

## Cartridge extension measurement is to the centerline of the cartridge.

Functional Group: Products : Manifolds : Sandwich : Relief : ISO 05 : A to B and B to A high capacity

Face: 6

Model: CBY

Cartridge extension measurement is to the centerline of the cartridge.