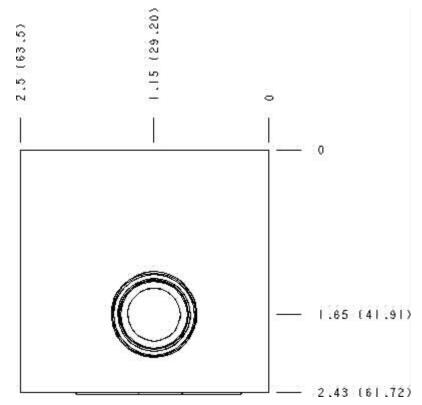

Functional Group:

Products: Manifolds: Sandwich: Relief: ISO 05: A to

 $\ensuremath{\mathsf{B}}$  and  $\ensuremath{\mathsf{B}}$  to  $\ensuremath{\mathsf{A}}$ 

Model:

Projection Type

All Dimensions in Inches(mm)