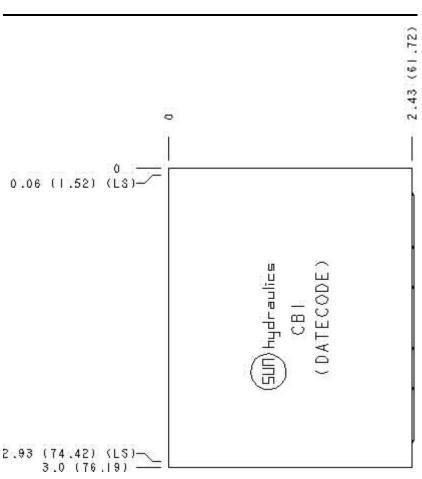

Functional Group: Model:

Products: Manifolds: Sandwich: Relief: ISO 05: A to B and B to A

CBI

Cartridge extension measurement is to the centerline of the cartridge.

Aluminum Body Pressure Rating: 3000 psi (210 bar)
Ductile Iron Body Pressure Rating: 5000 psi (350 bar)