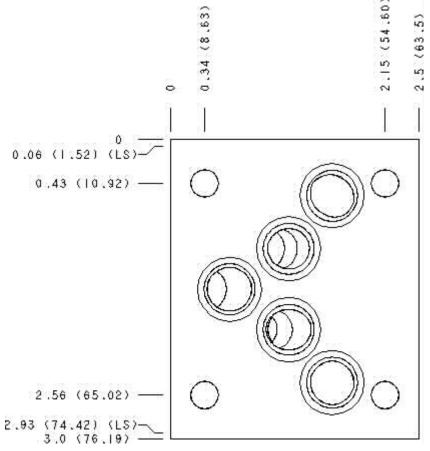

CBI

Face: 8

Cartridge extension measurement is to the centerline of the cartridge.

Functional Group:
Products: Manifolds: Sandwich: Relief: ISO 05: A to B and B to A

CBI

Face: 10

Cartridge extension measurement is to the centerline of the cartridge.