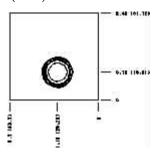

Functional Group: Model:

Products: Manifolds: Sandwich: Relief: ISO 05: A to B and B to A

CBI

Cartridge extension measurement is to the centerline of the cartridge.

Aluminum Body Pressure Rating: 3000 psi (210 bar)
Ductile Iron Body Pressure Rating: 5000 psi (350 bar)

CBI

Functional Group:
Products: Manifolds: Sandwich: Relief: ISO 05: A to B and B to A

Face: 6

Cartridge extension measurement is to the centerline of the cartridge.

Functional Group:
Products: Manifolds: Sandwich: Relief: ISO 05: A to B and B to A