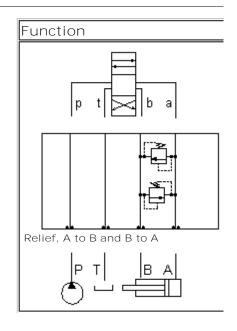

Functional Group:

Products: Manifolds: Sandwich: Relief: ISO 05: A to

 $\ensuremath{\mathsf{B}}$  and  $\ensuremath{\mathsf{B}}$  to  $\ensuremath{\mathsf{A}}$ 

Model:

Projection Type

All Dimensions in Inches(mm)