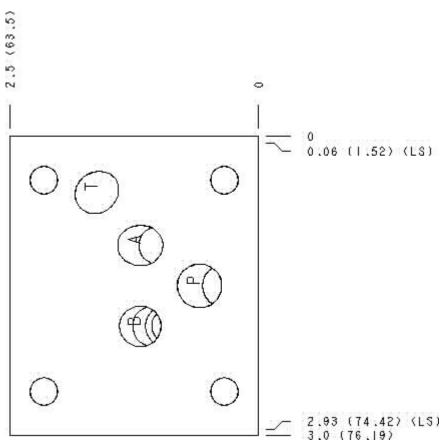

Functional Group: Model:

Products: Manifolds: Sandwich: Relief: ISO 05: A to B and B to A

CBI

Cartridge extension measurement is to the centerline of the cartridge.

Aluminum Body Pressure Rating: 3000 psi (210 bar)
Ductile Iron Body Pressure Rating: 5000 psi (350 bar)

CBI

Functional Group:
Products: Manifolds: Sandwich: Relief: ISO 05: A to B and B to A

Face: 6

Cartridge extension measurement is to the centerline of the cartridge.

Functional Group:
Products: Manifolds: Sandwich: Relief: ISO 05: A to B and B to A