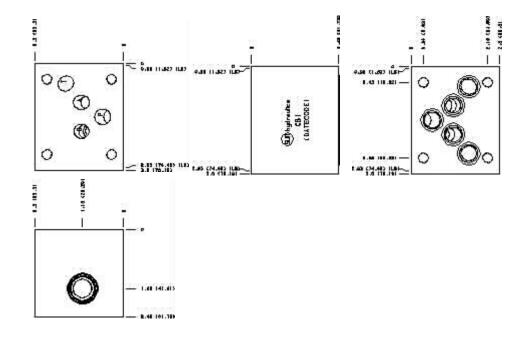

## Special Notes:

No Special Notes available for selected Model.

Functional Group:

Products: Manifolds: Sandwich: Relief: ISO 05: A to B and B to A

Model:

CBI

Face: 2

Model:

CBI

Functional Group:
Products: Manifolds: Sandwich: Relief: ISO 05: A to B and B to A

Face: 6

Cartridge extension measurement is to the centerline of the cartridge.

Functional Group:
Products: Manifolds: Sandwich: Relief: ISO 05: A to B and B to A

CBI

Face: 8

Cartridge extension measurement is to the centerline of the cartridge.

Functional Group:
Products: Manifolds: Sandwich: Relief: ISO 05: A to B and B to A

CBI

Face: 10

Cartridge extension measurement is to the centerline of the cartridge.

Functional Group:

Products: Manifolds: Sandwich: Relief: ISO 05: A to

 $\ensuremath{\mathsf{B}}$  and  $\ensuremath{\mathsf{B}}$  to  $\ensuremath{\mathsf{A}}$ 

Model:

Projection Type

All Dimensions in Inches(mm)