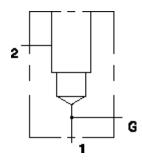

Functional Group: Model: Products: Manifolds: Line mount: Relief: 2 Port: Ninety degree with gage port

 $\mathsf{CAM}$ 

Aluminum Body Pressure Rating: 3000 psi (210 bar) Ductile Iron Body Pressure Rating: 5000 psi (350 bar)

Face: 6

Cartridge extension measurement is to the centerline of the cartridge.

Port Headings and Sizes

Ports 1 & 2 SAE 16 CAM CAM Gage Port 1/4" NPTF