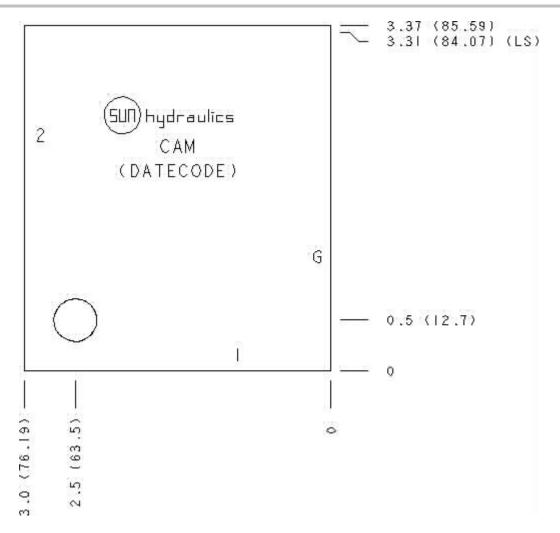

Face: 6

Cartridge extension measurement is to the centerline of the cartridge.

Port Headings and Sizes

Ports 1 & 2 SAE 16 CAM CAM Gage Port 1/4" NPTF

## Technical Data

|                        | U.S. Units                    | Metric Units |
|------------------------|-------------------------------|--------------|
| Model Weight           | 1.49 lb.                      | 0.68 kg.     |
| Cavity                 | T-3A                          |              |
| Body Features          | Ninety degree with gauge port |              |
| Body Type              | Line mount                    |              |
| Interface              | None                          |              |
| Open Cavity Quantity   | 1                             |              |
| Mounting Hole Diameter | .42 in.                       | 10,7 mm      |
| Mounting Hole Depth    | Through                       |              |
| Mounting Hole Quantity | 1                             |              |