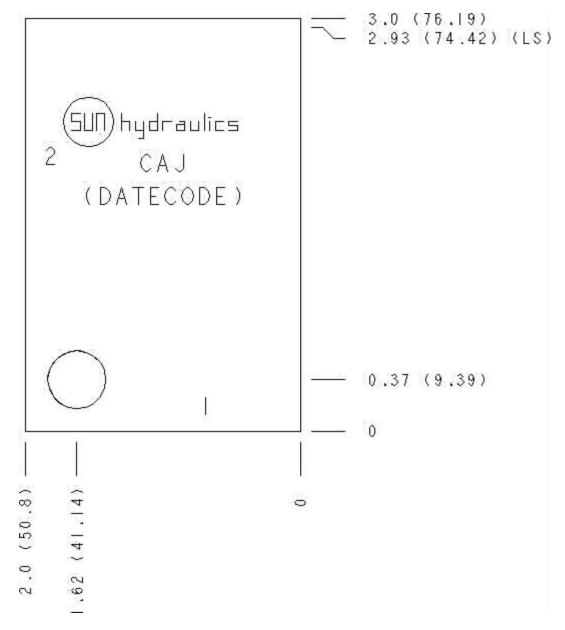

Cartridge extension measurement is to the centerline of the cartridge.

Port Headings and Sizes CAJ Ports 1 & 2 SAE 8

|                        | U.S. Units    | Metric Units |
|------------------------|---------------|--------------|
| Model Weight           | 0.65 lb.      | 0.29 kg.     |
| Cavity                 | T-3A          |              |
| Body Features          | Ninety degree |              |
| Body Type              | Line mount    |              |
| Interface              | None          |              |
| Open Cavity Quantity   | 1             |              |
| Mounting Hole Diameter | .42 in.       | 10,7 mm      |
| Mounting Hole Depth    | Through       |              |
| Mounting Hole Quantity | 1             |              |