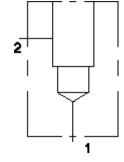

Functional Group: Products : Manifolds : Line mount : Relief : 2 Port : Ninety degree Model: CAJ

Aluminum Body Pressure Rating: 3000 psi (210 bar) Ductile Iron Body Pressure Rating: 5000 psi (350 bar)

Face: 6

Cartridge extension measurement is to the centerline of the cartridge.

Port Headings and Sizes CAJ Ports 1 & 2 SAE 8

|                        | U.S. Units    | Metric Units |
|------------------------|---------------|--------------|
| Model Weight           | 0.65 lb.      | 0.29 kg.     |
| Cavity                 | T-3A          |              |
| Body Features          | Ninety degree |              |
| Body Type              | Line mount    |              |
| Interface              | None          |              |
| Open Cavity Quantity   | 1             |              |
| Mounting Hole Diameter | .42 in.       | 10,7 mm      |
| Mounting Hole Depth    | Through       |              |
| Mounting Hole Quantity | 1             |              |