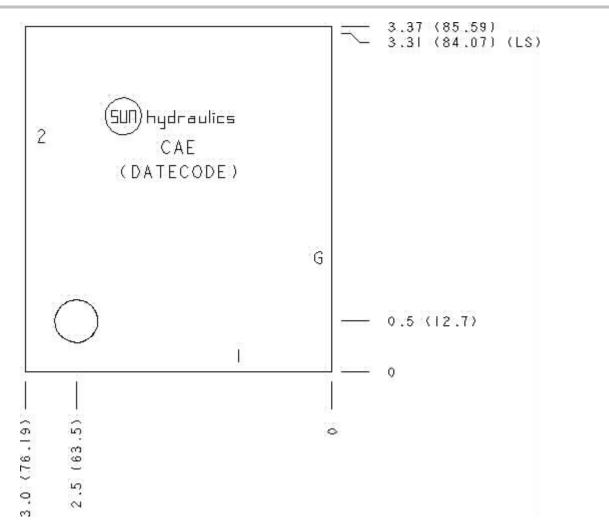

2

Model: CAE

G

1

## Face: 6

Cartridge extension measurement is to the centerline of the cartridge.

Port Headings and SizesCAEPorts 1 & 21" NPTFCAEGage Port1/4" NPTF

|                        | U.S. Units                    | Metric Units |
|------------------------|-------------------------------|--------------|
| Model Weight           | 1.53 lb.                      | 0.69 kg.     |
| Cavity                 | Т-ЗА                          |              |
| Body Features          | Ninety degree with gauge port |              |
| Body Type              | Line mount                    |              |
| Interface              | None                          |              |
| Open Cavity Quantity   | 1                             |              |
| Mounting Hole Diameter | .42 in.                       | 10,7 mm      |
| Mounting Hole Depth    | Through                       |              |
| Mounting Hole Quantity | 1                             |              |
|                        |                               |              |